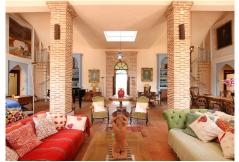

The villa's magnificent living room, subdivided by pillars, offers distinct living areas, including a cozy sitting area with a large open fireplace, an adjacent dining area, and a separate kitchen. French doors open onto a terrace boasting spectacular views, perfect for alfresco dining and entertaining.