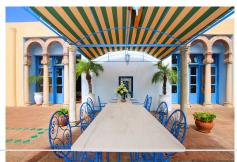

The villa's magnificent living room, subdivided by pillars, offers distinct living areas, including a cozy sitting area with a large open fireplace, an adjacent dining area, and a separate kitchen. French doors open onto a terrace boasting spectacular views, perfect for alfresco dining and entertaining.

The villa is surrounded by rustic landscaped gardens featuring a variety of palm trees and cypresses. A large terrace connects the main house to the marvelous pool area below, complete with a fully retractable roof and a pool house doubling as a gym.