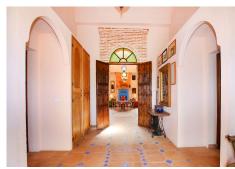

Facing south, this architect-designed villa is flooded with natural light and features a spacious double-height living room that seamlessly blends Andalusian charm with authentic Moorish character. The main living areas are conveniently located on one level, with additional mezzanine areas accessible via spiral staircases. Finished with meticulous attention to detail, including arched doorways, original tiling, and antique wood doors.

Access to the property is via a short drive along a track from the road between Gaucin & El Colmenar. Upon arrival, you'll be greeted by impressive antique wooden entrance doors, leading into a beautiful entrance hall flanked by ensuite guest bedrooms.