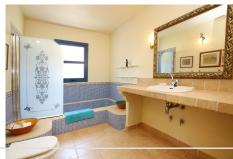

Facing south, this architect-designed villa is flooded with natural light and features a spacious double-height living room that seamlessly blends Andalusian charm with authentic Moorish character. The main living areas are conveniently located on one level, with additional mezzanine areas accessible via spiral staircases. Finished with meticulous attention to detail, including arched doorways, original tiling, and antique wood doors.