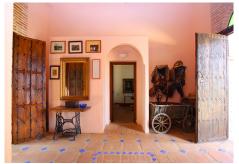

Facing south, this architect-designed villa is flooded with natural light and features a spacious double-height living room that seamlessly blends Andalusian charm with authentic Moorish character. The main living areas are conveniently located on one level, with additional mezzanine areas accessible via spiral staircases. Finished with meticulous attention to detail, including arched doorways, original tiling, and antique wood doors.

Access to the property is via a short drive along a track from the road between Gaucin & El Colmenar. Upon arrival, you'll be greeted by impressive antique wooden entrance doors, leading into a beautiful entrance hall flanked by ensuite guest bedrooms.