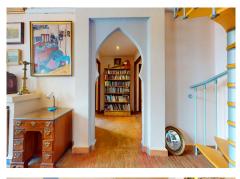

Facing south, this architect-designed villa is flooded with natural light and features a spacious double-height living room that seamlessly blends Andalusian charm with authentic Moorish character. The main living areas are conveniently located on one level, with additional mezzanine areas accessible via spiral staircases. Finished with meticulous attention to detail, including arched doorways, original tiling, and antique wood doors.

Access to the property is via a short drive along a track from the road between Gaucin & El Colmenar. Upon arrival, you'll be greeted by impressive antique wooden entrance doors, leading into a beautiful entrance hall flanked by ensuite guest bedrooms.