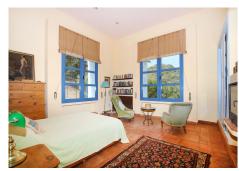

Facing south, this architect-designed villa is flooded with natural light and features a spacious double-height living room that seamlessly blends Andalusian charm with authentic Moorish character. The main living areas are conveniently located on one level, with additional mezzanine areas accessible via spiral staircases. Finished with meticulous attention to detail, including arched doorways, original tiling, and antique wood doors.

Access to the property is via a short drive along a track from the road between Gaucin & El Colmenar. Upon arrival, you'll be greeted by impressive antique wooden entrance doors, leading into a beautiful entrance hall flanked by ensuite guest bedrooms.