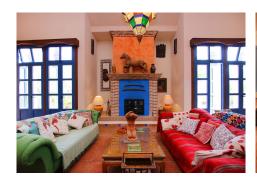

The villa's magnificent living room, subdivided by pillars, offers distinct living areas, including a cozy sitting area with a large open fireplace, an adjacent dining area, and a separate kitchen. French doors open onto a terrace boasting spectacular views, perfect for alfresco dining and entertaining.