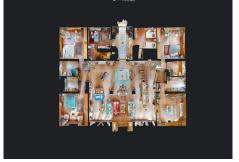

Facing south, this architect-designed villa is flooded with natural light and features a spacious double-height living room that seamlessly blends Andalusian charm with authentic Moorish character. The main living areas are conveniently located on one level, with additional mezzanine areas accessible via spiral staircases. Finished with meticulous attention to detail, including arched doorways, original tiling, and antique wood doors.