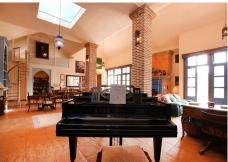

Facing south, this architect-designed villa is flooded with natural light and features a spacious double-height living room that seamlessly blends Andalusian charm with authentic Moorish character. The main living areas are conveniently located on one level, with additional mezzanine areas accessible via spiral staircases. Finished with meticulous attention to detail, including arched doorways, original tiling, and antique wood doors.

The villa's magnificent living room, subdivided by pillars, offers distinct living areas, including a cozy sitting area with a large open fireplace, an adjacent dining area, and a separate kitchen. French doors open onto a terrace boasting spectacular views, perfect for alfresco dining and entertaining.