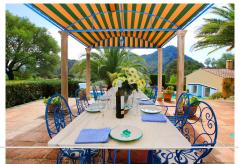

The villa's magnificent living room, subdivided by pillars, offers distinct living areas, including a cozy sitting area with a large open fireplace, an adjacent dining area, and a separate kitchen. French doors open onto a terrace boasting spectacular views, perfect for alfresco dining and entertaining.

The villa is surrounded by rustic landscaped gardens featuring a variety of palm trees and cypresses. A large terrace connects the main house to the marvelous pool area below, complete with a fully retractable roof and a pool house doubling as a gym.