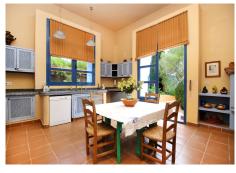

The villa's magnificent living room, subdivided by pillars, offers distinct living areas, including a cozy sitting area with a large open fireplace, an adjacent dining area, and a separate kitchen. French doors open onto a terrace boasting spectacular views, perfect for alfresco dining and entertaining.