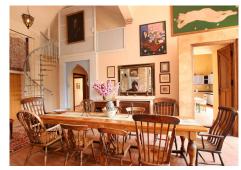

The villa's magnificent living room, subdivided by pillars, offers distinct living areas, including a cozy sitting area with a large open fireplace, an adjacent dining area, and a separate kitchen. French doors open onto a terrace boasting spectacular views, perfect for alfresco dining and entertaining.