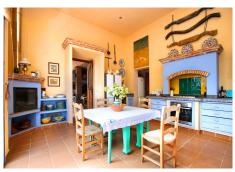

The villa's magnificent living room, subdivided by pillars, offers distinct living areas, including a cozy sitting area with a large open fireplace, an adjacent dining area, and a separate kitchen. French doors open onto a terrace boasting spectacular views, perfect for alfresco dining and entertaining.