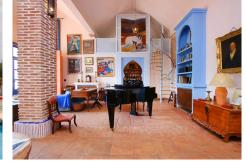

Facing south, this architect-designed villa is flooded with natural light and features a spacious double-height living room that seamlessly blends Andalusian charm with authentic Moorish character. The main living areas are conveniently located on one level, with additional mezzanine areas accessible via spiral staircases. Finished with meticulous attention to detail, including arched doorways, original tiling, and antique wood doors.

The villa's magnificent living room, subdivided by pillars, offers distinct living areas, including a cozy sitting area with a large open fireplace, an adjacent dining area, and a separate kitchen. French doors open onto a terrace boasting spectacular views, perfect for alfresco dining and entertaining.