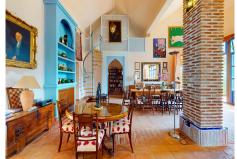

Facing south, this architect-designed villa is flooded with natural light and features a spacious double-height living room that seamlessly blends Andalusian charm with authentic Moorish character. The main living areas are conveniently located on one level, with additional mezzanine areas accessible via spiral staircases. Finished with meticulous attention to detail, including arched doorways, original tiling, and antique wood doors.

Access to the property is via a short drive along a track from the road between Gaucin & El Colmenar. Upon arrival, you'll be greeted by impressive antique wooden entrance doors, leading into a beautiful entrance hall flanked by ensuite guest bedrooms.