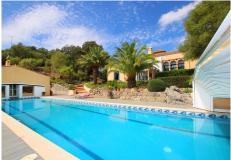

Presenting a BEAUTIFUL Moorish-style villa with MAGNIFICENT countryside views!

Featuring a STUNNING swimming pool (20m x 5m) alongside a staff apartment & barn!

Situated on a VERY LARGE PRIVATE PLOT (40 acres), perfectly suited for equestrian use!

The villa is surrounded by rustic landscaped gardens featuring a variety of palm trees and cypresses. A large terrace connects the main house to the marvelous pool area below, complete with a fully retractable roof and a pool house doubling as a gym.