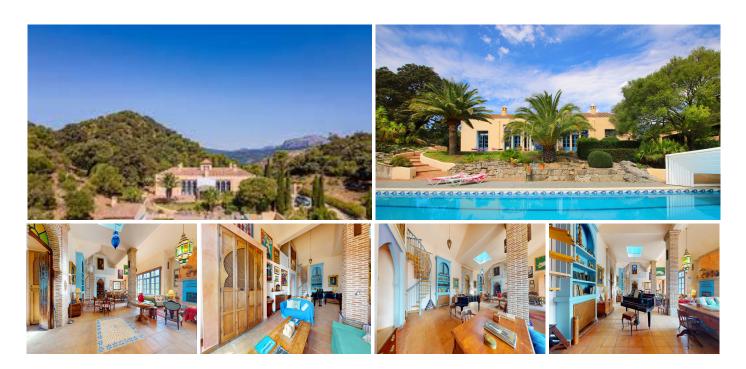

## FINCA - CORTIJO WITH 7 BEDROOMS

REF# R4666771 - 1.995.000€

/ Beds

6 Baths

780 m² Built

164353 m<sup>2</sup> Plot

? A captivating blend of Moorish and Andalusian architecture defines this remarkable Country Estate, nestled near the highly sought-after white village of Gaucin in Andalucia, Southern Spain!

Presenting a BEAUTIFUL Moorish-style villa with MAGNIFICENT countryside views!

Featuring a STUNNING swimming pool (20m x 5m) alongside a staff apartment & barn!

Situated on a VERY LARGE PRIVATE PLOT (40 acres), perfectly suited for equestrian use!

## Boasting a PLENTIFUL WATER SUPPLY for your peace of mind!

This exceptional property offers a unique and majestic villa, exquisitely designed to capture panoramic views of picturesque valleys, cork forests, and distant mountains. Just a short 15-minute drive from the enchanting 'White Village' of Gaucin!

Facing south, this architect-designed villa is flooded with natural light and features a spacious double-height living room that seamlessly blends Andalusian charm with authentic Moorish character. The main living areas are conveniently located on one level, with additional mezzanine areas accessible via spiral staircases. Finished with meticulous attention to detail, including arched doorways, original tiling, and antique wood doors.

The villa's magnificent living room, subdivided by pillars, offers distinct living areas, including a cozy sitting area with a large open fireplace, an adjacent dining area, and a separate kitchen. French doors open onto a terrace boasting spectacular views, perfect for alfresco dining and entertaining.

The villa is surrounded by rustic landscaped gardens featuring a variety of palm trees and cypresses. A large terrace connects the main house to the marvelous pool area below, complete with a fully retractable roof and a pool house doubling as a gym.