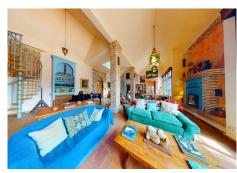

Facing south, this architect-designed villa is flooded with natural light and features a spacious double-height living room that seamlessly blends Andalusian charm with authentic Moorish character. The main living areas are conveniently located on one level, with additional mezzanine areas accessible via spiral staircases. Finished with meticulous attention to detail, including arched doorways, original tiling, and antique wood doors.

The villa's magnificent living room, subdivided by pillars, offers distinct living areas, including a cozy sitting area with a large open fireplace, an adjacent dining area, and a separate kitchen. French doors open onto a terrace boasting spectacular views, perfect for alfresco dining and entertaining.