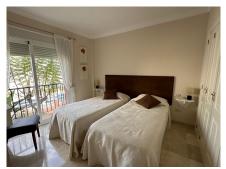

The owners of the apartment (100m2 built plus 24m2 of south facing terrace) have upgraded the apartment to a very high standard.

As you enter the apartment you are greeted by a luminous L shaped hallway. From the hallway you have direct access to the large lounge/ dining area, the kitchen and access to the 2 double bedrooms which both are very light with fitted storage and plenty of space. The master bedroom is en-suite and the further bedroom has a guest bathroom off the hallway.

The modern fully fitted quality kitchen has a utility room for further storage.

From the lounge you enter a spacious south facing terrace for chilling, eating and cooking on the bbq.

Both double bedrooms are fully private with ample wardrobe space. Both en-suite bathrooms have been refurbished to a high standard. One bedroom has a Juliet balcony.