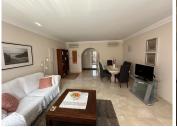

The owners of the apartment (100m2 built plus 24m2 of south facing terrace) have upgraded the apartment to a very high standard.

As you enter the apartment you are greeted by a luminous L shaped hallway. From the hallway you have direct access to the large lounge/ dining area, the kitchen and access to the 2 double bedrooms which both are very light with fitted storage and plenty of space. The master bedroom is en-suite and the further bedroom has a guest bathroom off the hallway.

The modern fully fitted quality kitchen has a utility room for further storage.

From the lounge you enter a spacious south facing terrace for chilling, eating and cooking on the bbq.

Both double bedrooms are fully private with ample wardrobe space. Both en-suite bathrooms have been refurbished to a high standard. One bedroom has a Juliet balcony.