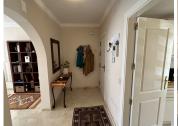

The owners of the apartment (100m2 built plus 24m2 of south facing terrace) have upgraded the apartment to a very high standard.

As you enter the apartment you are greeted by a luminous L shaped hallway. From the hallway you have direct access to the large lounge/ dining area, the kitchen and access to the 2 double bedrooms which both are very light with fitted storage and plenty of space. The master bedroom is en-suite and the further bedroom has a guest bathroom off the hallway.