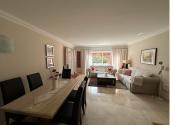

The owners of the apartment (100m2 built plus 24m2 of south facing terrace) have upgraded the apartment to a very high standard.

As you enter the apartment you are greeted by a luminous L shaped hallway. From the hallway you have direct access to the large lounge/ dining area, the kitchen and access to the 2 double bedrooms which both are very light with fitted storage and plenty of space. The master bedroom is en-suite and the further bedroom has a guest bathroom off the hallway.

The modern fully fitted quality kitchen has a utility room for further storage.

From the lounge you enter a spacious south facing terrace for chilling, eating and cooking on the bbq.

Both double bedrooms are fully private with ample wardrobe space. Both en-suite bathrooms have been refurbished to a high standard. One bedroom has a Juliet balcony.