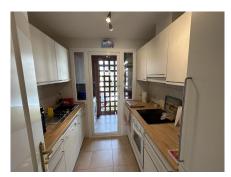

The modern fully fitted quality kitchen has a utility room for further storage.

From the lounge you enter a spacious south facing terrace for chilling, eating and cooking on the bbq.

Both double bedrooms are fully private with ample wardrobe space. Both en-suite bathrooms have been refurbished to a high standard. One bedroom has a Juliet balcony.