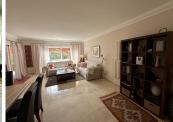

The owners of the apartment (100m2 built plus 24m2 of south facing terrace) have upgraded the apartment to a very high standard.

As you enter the apartment you are greeted by a luminous L shaped hallway. From the hallway you have direct access to the large lounge/ dining area, the kitchen and access to the 2 double bedrooms which both are very light with fitted storage and plenty of space. The master bedroom is en-suite and the further bedroom has a guest bathroom off the hallway.