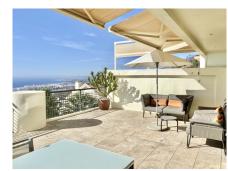

2 Beds 2 Baths 115 m² Built 44 m<sup>2</sup> Terrace

**NEW TO THE MARKET** 

Very spacious, two bedroom apartment for sale in the luxury development Los Monteros Hill Club.

The apartment, which benefits from one of the best panoramic and unobstructed views in Marbella, was originally reserved off plan by the current owner due to its privileged position within the development. Since it was constructed in 2007, it has only been used by its owner occasionally, as a holiday home.

The apartment boasts a very generous entertaining space with an ample master bedroom (with en-suite bathroom) and a spacious guest bedroom with a second bathroom. Both the living room and the master bedroom have direct access to the main terrace with views over Marbella and its bay.

Due to its southwest orientation, it is possible to enjoy the sun throughout the day and unforgettable sunsets in the evening. Many improvements to the apartment have been made by the owners over the years including: replacement of air conditioning unit, enclosed kitchen terrace, new shower floors, fitted bathroom cabinets, a "magic" glass window in the main bathroom.