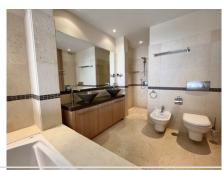

The apartment boasts a very generous entertaining space with an ample master bedroom (with en-suite bathroom) and a spacious guest bedroom with a second bathroom. Both the living room and the master bedroom have direct access to the main terrace with views over Marbella and its bay.

Due to its southwest orientation, it is possible to enjoy the sun throughout the day and unforgettable sunsets in the evening. Many improvements to the apartment have been made by the owners over the years including: replacement of air conditioning unit, enclosed kitchen terrace, new shower floors, fitted bathroom cabinets, a "magic" glass window in the main bathroom.