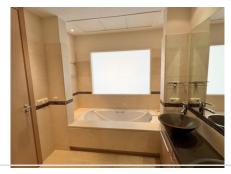

The apartment boasts a very generous entertaining space with an ample master bedroom (with en-suite bathroom) and a spacious guest bedroom with a second bathroom. Both the living room and the master bedroom have direct access to the main terrace with views over Marbella and its bay.

Due to its southwest orientation, it is possible to enjoy the sun throughout the day and unforgettable sunsets in the evening. Many improvements to the apartment have been made by the owners over the years including: replacement of air conditioning unit, enclosed kitchen terrace, new shower floors, fitted bathroom cabinets, a "magic" glass window in the main bathroom.