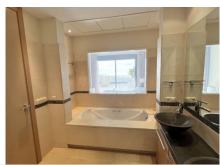

Due to its southwest orientation, it is possible to enjoy the sun throughout the day and unforgettable sunsets in the evening. Many improvements to the apartment have been made by the owners over the years including: replacement of air conditioning unit, enclosed kitchen terrace, new shower floors, fitted bathroom cabinets, a "magic" glass window in the main bathroom.