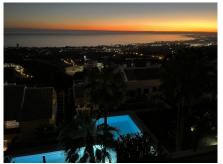

Due to its southwest orientation, it is possible to enjoy the sun throughout the day and unforgettable sunsets in the evening. Many improvements to the apartment have been made by the owners over the years including: replacement of air conditioning unit, enclosed kitchen terrace, new shower floors, fitted bathroom cabinets, a "magic" glass window in the main bathroom.