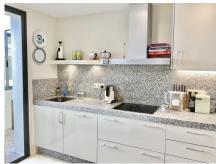

Due to its southwest orientation, it is possible to enjoy the sun throughout the day and unforgettable sunsets in the evening. Many improvements to the apartment have been made by the owners over the years including: replacement of air conditioning unit, enclosed kitchen terrace, new shower floors, fitted bathroom cabinets, a "magic" glass window in the main bathroom.