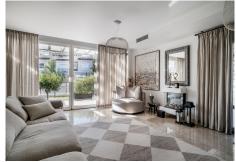

## **Key Features:**

Open and Airy Design: The open floor plan seamlessly integrates living, dining, and kitchen areas, creating a bright and welcoming space that's perfect for entertaining or relaxing with family. The high ceilings enhance the sense of space and light, making every room feel grand and inviting.