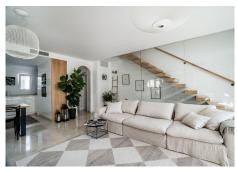

## **Key Features:**

Open and Airy Design: The open floor plan seamlessly integrates living, dining, and kitchen areas, creating a bright and welcoming space that's perfect for entertaining or relaxing with family. The high ceilings enhance the sense of space and light, making every room feel grand and inviting.