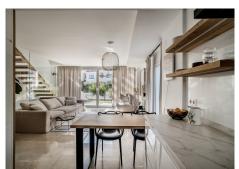

## **Key Features:**

Open and Airy Design: The open floor plan seamlessly integrates living, dining, and kitchen areas, creating a bright and welcoming space that's perfect for entertaining or relaxing with family. The high ceilings enhance the sense of space and light, making every room feel grand and inviting.

Stylish and Functional Kitchen: The modern kitchen is a chef's dream, equipped with sleek, high-quality finishes and ample counter space for meal preparation. Whether you're cooking a quick breakfast or hosting a dinner party, this kitchen is both beautiful and practical.