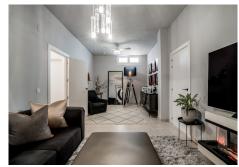

## **Key Features:**

Open and Airy Design: The open floor plan seamlessly integrates living, dining, and kitchen areas, creating a bright and welcoming space that's perfect for entertaining or relaxing with family. The high ceilings enhance the sense of space and light, making every room feel grand and inviting.