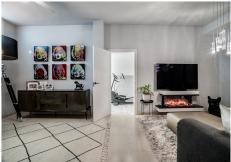

## **Key Features:**

Open and Airy Design: The open floor plan seamlessly integrates living, dining, and kitchen areas, creating a bright and welcoming space that's perfect for entertaining or relaxing with family. The high ceilings enhance the sense of space and light, making every room feel grand and inviting.