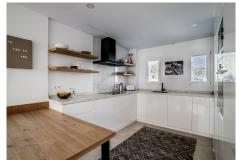

Stylish and Functional Kitchen: The modern kitchen is a chef's dream, equipped with sleek, high-quality finishes and ample counter space for meal preparation. Whether you're cooking a quick breakfast or hosting a dinner party, this kitchen is both beautiful and practical.