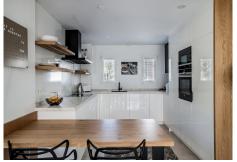

Stylish and Functional Kitchen: The modern kitchen is a chef's dream, equipped with sleek, high-quality finishes and ample counter space for meal preparation. Whether you're cooking a quick breakfast or hosting a dinner party, this kitchen is both beautiful and practical.