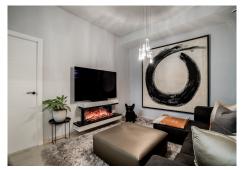

## **Key Features:**

Open and Airy Design: The open floor plan seamlessly integrates living, dining, and kitchen areas, creating a bright and welcoming space that's perfect for entertaining or relaxing with family. The high ceilings enhance the sense of space and light, making every room feel grand and inviting.