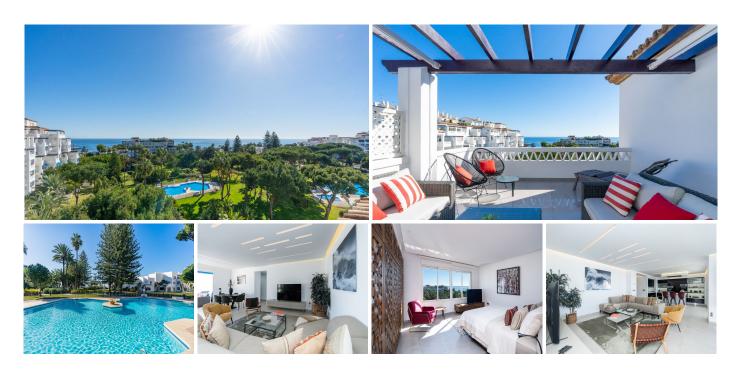

Incredible opportunity to acquire an exclusive luxury apartment on the penultimate floor of a privileged building, located on the frontline of the beach in the prestigious area of Puerto Banús. This magnificent home offers unparalleled panoramic views of the sea, along the coast, as well as the lush gardens and communal pools.

The expansive living-dining area and fully open kitchen serve as the heart of the home, completely refurbished with access to two terraces. One terrace, enclosed with glass curtains, offers a perfect space to enjoy year-round, while the other, uncovered, provides stunning views of the sea, gardens, and communal pools.

The property is equipped with cold and heat air conditioning through aerothermal energy, as well as underfloor heating in the main bathroom. Electric blinds are installed in all rooms. A parking space is included, and additional amenities in the communal areas include three pools, well-maintained gardens, two exclusive restaurants for owners, direct access to the promenade, as well as concierge service and 24-hour security.