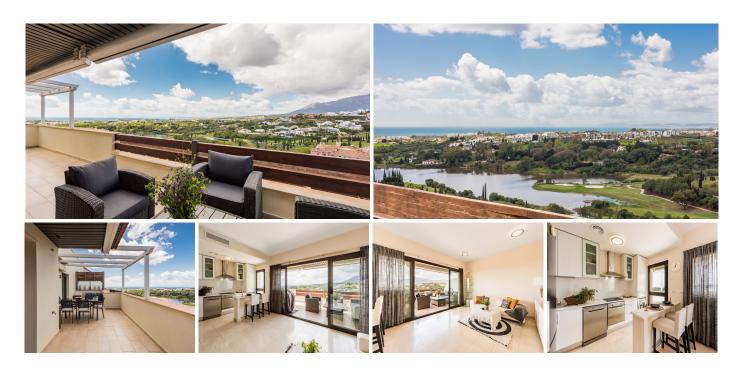

## TOP FLOOR APARTMENT WITH 2 BEDROOMS

Benahavís

REF# R4645078 - 449.000€

2 Beds

2 Baths

83 m² Built

74 m<sup>2</sup> Terrace

This exclusive penthouse of 157,06 meters (83 m interior and 74.06 m terraces) it has really spectacular views in Hoyo 19 urbanization in Benahavís, built in 2008, offers the opportunity to experience a unique lifestyle in the Los Flamingos environment.

The incredible south-facing apartment has an open space upon entering the house consisting of an entrance, kitchen, dining area, and living room connected to the central terrace of 40 sqm and comprises two bedrooms and two bathrooms and one second terrace of 30 sqm. It comes with 2 garages and a storage room.

This stunning property offers breathtaking views of the sea, lake, golf course, mountains, Gibraltar, and Africa, ensuring an unparalleled visual experience. Surrounded by restaurants, shops, and lush tropical gardens, as well as being in close proximity to the beach, it provides the ultimate in convenience and luxury living.

Located within the prestigious Los Flamingos complex, the property benefits from 24-hour security, ensuring peace of mind for residents. Additionally, Hoyo 19, boasts its own dedicated 24-hour security. Residents can indulge in relaxation and recreation with access to five swimming pools, enhancing the resort-like atmosphere of the community.