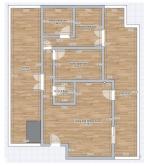

## TOP FLOOR APARTMENT WITH 2 BEDROOMS

Benahavís

REF# R4645078 - 449.000€

2 Beds

2 Baths

83 m² Built

74 m<sup>2</sup> Terrace

This exclusive penthouse of 157,06 meters (83 m interior and 74.06 m terraces) it has really spectacular views in Hoyo 19 urbanization in Benahavís, built in 2008, offers the opportunity to experience a unique lifestyle in the Los Flamingos environment.

The incredible south-facing apartment has an open space upon entering the house consisting of an entrance, kitchen, dining area, and living room connected to the central terrace of 40 sqm and comprises two bedrooms and two bathrooms and one second terrace of 30 sqm. It comes with 2 garages and a storage room.