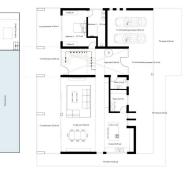

**N N** 

Terrace

OFF-PLAN LUXURY CONTEMPORARY ECOLOGICAL VILLA WITH PANORAMIC VIEWS IN MONTE MAYOR – BENAHAVIS – Total constructed on 3 floors with a total constructed area of 1.334,00 m2

This contemporary luxury villa simply has everything ... it will be built on 2 or 3 floor, clients choice, on a plot of approx 7.825 m2 in Monte Mayor, Benahavis a luxury urbanization in a green area.

Ground floor: double height hall with staircase, pneumatic elevator, and guest toilet, a large living/dining room giving out to the large terrace with pool and chill-out area, fully equipped kitchen with a pantry. There is also a bedroom with ensuite bathroom on the ground floor.

First floor: Master bedroom with en-suite bathroom with 2 dressing rooms and 2 private terraces On this

floor, we have also another 2 bedrooms with ensuite bathrooms and dressing. One of the bedrooms has access to the terrace.

Basement; hall, garage, toilet, sauna, games room, storage room and technical pool room.

Construction time 12-14 months after licenses!

The photos of the bathrooms and kitchens are examples, of how we could build this for you, the final decision will be yours. Example of some of the specifications,