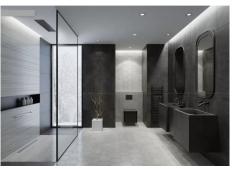

Basement; hall, garage, toilet, sauna, games room, storage room and technical pool room.

Construction time 12-14 months after licenses!

The photos of the bathrooms and kitchens are examples, of how we could build this for you, the final decision will be yours. Example of some of the specifications,

- Interior and exterior floor tiles from GRESPANIA 600×600 - 800×800 - 1200×1200 (Colour and size to choose)

- Bathroom walls with COVERLAM plates (GRESPANIA) 2700X1200 (Colour to choose)
- Bathrooms from ROCA or similar
- Kitchen with steel frame doors covered with COVERLAM and kitchen island from COVERLAM
- Aerothermia/airconditioning
- Underfloor electric heating in the bathrooms
- Underfloor hydraulic heating on ground fsaloor and first floor
- Ceiling high windows with a sunken track, 5+5/chamber/6+6
- Ceiling high and 1-meter-wide interior doors
- Ceiling high pivot door and 1,50 wide
- Fully fitted kitchen
- Household appliances from Bosch or similar
- 20 solar panels
- 2 X 10kW batteries
- Car charger
- Domotica
- Electric sun blinds in living room and kitchen
- Dusk till dawn lights on outside
- LED lights in driveway
- LED ceiling lights in full villa
- Heated pool