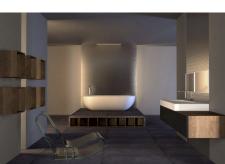

Basement; hall, garage, toilet, sauna, games room, storage room and technical pool room.

Construction time 12-14 months after licenses!

The photos of the bathrooms and kitchens are examples, of how we could build this for you, the final decision will be yours. Example of some of the specifications,

- Interior and exterior floor tiles from GRESPANIA 600×600 - 800×800 - 1200×1200 (Colour and size to choose)

- Bathroom walls with COVERLAM plates (GRESPANIA) 2700X1200 (Colour to choose)
- Bathrooms from ROCA or similar
- Kitchen with steel frame doors covered with COVERLAM and kitchen island from COVERLAM
- Aerothermia/airconditioning
- Underfloor electric heating in the bathrooms
- Underfloor hydraulic heating on ground fsaloor and first floor
- Ceiling high windows with a sunken track, 5+5/chamber/6+6
- Ceiling high and 1-meter-wide interior doors
- Ceiling high pivot door and 1,50 wide
- Fully fitted kitchen
- Household appliances from Bosch or similar
- 20 solar panels
- 2 X 10kW batteries
- Car charger
- Domotica
- Electric sun blinds in living room and kitchen
- Dusk till dawn lights on outside
- LED lights in driveway
- LED ceiling lights in full villa
- Heated pool