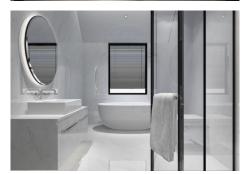

Basement; hall, garage, toilet, sauna, games room, storage room and technical pool room.

Construction time 12-14 months after licenses!

The photos of the bathrooms and kitchens are examples, of how we could build this for you, the final decision will be yours. Example of some of the specifications,

- Interior and exterior floor tiles from GRESPANIA 600×600 - 800×800 - 1200×1200 (Colour and size to choose)

- Bathroom walls with COVERLAM plates (GRESPANIA) 2700X1200 (Colour to choose)
- Bathrooms from ROCA or similar
- Kitchen with steel frame doors covered with COVERLAM and kitchen island from COVERLAM
- Aerothermia/airconditioning
- Underfloor electric heating in the bathrooms
- Underfloor hydraulic heating on ground fsaloor and first floor
- Ceiling high windows with a sunken track, 5+5/chamber/6+6
- Ceiling high and 1-meter-wide interior doors
- Ceiling high pivot door and 1,50 wide
- Fully fitted kitchen
- Household appliances from Bosch or similar
- 20 solar panels
- 2 X 10kW batteries
- Car charger
- Domotica
- Electric sun blinds in living room and kitchen
- Dusk till dawn lights on outside
- LED lights in driveway
- LED ceiling lights in full villa
- Heated pool