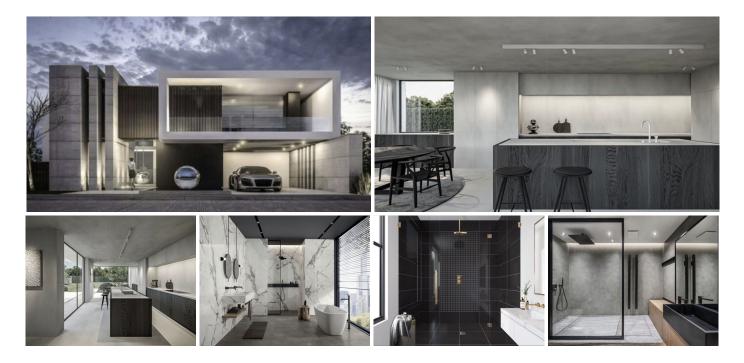

**N N** 

Terrace

OFF-PLAN LUXURY CONTEMPORARY ECOLOGICAL VILLA WITH PANORAMIC VIEWS IN MONTE MAYOR – BENAHAVIS – Total constructed on 3 floors with a total constructed area of 1.334,00 m2

This contemporary luxury villa simply has everything ... it will be built on 2 or 3 floor, clients choice, on a plot of approx 7.825 m2 in Monte Mayor, Benahavis a luxury urbanization in a green area.

Ground floor: double height hall with staircase, pneumatic elevator, and guest toilet, a large living/dining room giving out to the large terrace with pool and chill-out area, fully equipped kitchen with a pantry. There is also a bedroom with ensuite bathroom on the ground floor.

First floor: Master bedroom with en-suite bathroom with 2 dressing rooms and 2 private terraces On this

floor, we have also another 2 bedrooms with ensuite bathrooms and dressing. One of the bedrooms has access to the terrace.

Basement; hall, garage, toilet, sauna, games room, storage room and technical pool room.

Construction time 12-14 months after licenses!

The photos of the bathrooms and kitchens are examples, of how we could build this for you, the final decision will be yours. Example of some of the specifications,