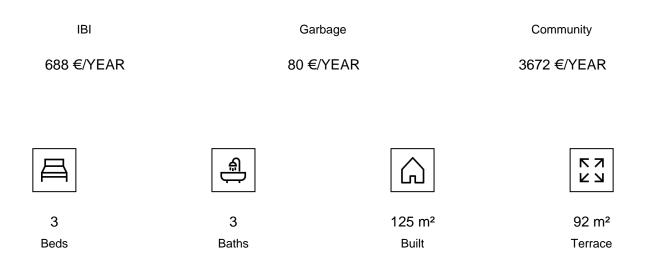

## REF# R4637107 - 525.000€

Panoramic Uninterrupted views are on full display from this immaculate 3 bed 3 bath Penthouse in the sought after community of the La Cala Club. A south facing corner unit that ensures privacy and delivers incredible views from every angle. The apartment has been freshly renovated and has a modern light feel to it. Underground parking with dedicated electric car charging point, and storage with direct lift access