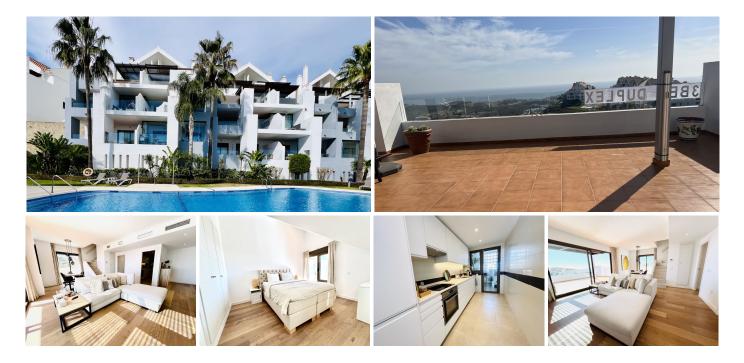

## PENTHOUSE DUPLEX WITH 3 BEDROOMS

Calanova Golf

## REF# R4637107 - 525.000€

Panoramic Uninterrupted views are on full display from this immaculate 3 bed 3 bath Penthouse in the sought after community of the La Cala Club. A south facing corner unit that ensures privacy and delivers incredible views from every angle. The apartment has been freshly renovated and has a modern light feel to it. Underground parking with dedicated electric car charging point, and storage with direct lift access

adds to the convenience of this super property. On entry you have the open plan lounge and dining room, that immediately leads your eye out to the generously sized south facing terrace, with the blue Mediterranean ocean as the back drop. The kitchen has been refurbished and also offers a separate utility room. On the entry level you have a bedroom with its own juliet balcony, fitted wardrobes and its own ensuite bathroom. Up a few stairs and you have two master suites both with their own ensuite bathrooms, the decor is very tastefully done. The South facing master suite has its own terrace to sit and once again enjoy the incredible views on display. The Calanova Golf course leading onto the Mediterrranean are your view points, sitting high up you will never loose this magnificent view. The apartment has smart home features, allowing you to control a number of functions remotely. The facilities of the La Cala club, are very impressive – offering 3 swimming pools, jacuzzi's and saunas. Pools are open the year round allowing you to enjoy at your convenience. The lively little town of La Cala de Mijas is reachable under 10 minutes. Riviera del sol also offers a host of restaurants, bars and shopping centres and is a quick 5 minute drive. The Calanova Golf Club house is open 7 days a week and offers breakfast, lunch and dinner. La Cala Club is 30 minutes from Malaga airport, making this apartment easily reachable for weekend getaways. The purchase of the furniture is possible outside of the current listing price.