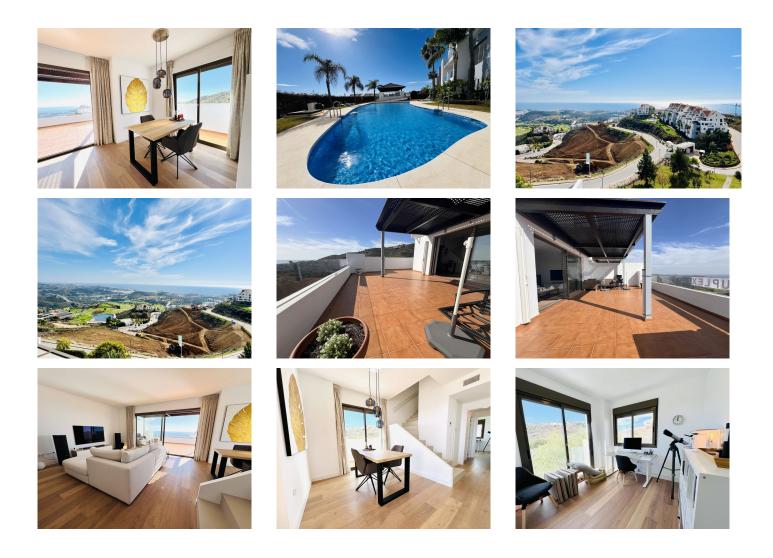

## REF# R4637107 - 525.000€

Panoramic Uninterrupted views are on full display from this immaculate 3 bed 3 bath Penthouse in the sought after community of the La Cala Club. A south facing corner unit that ensures privacy and delivers incredible views from every angle. The apartment has been freshly renovated and has a modern light feel to it. Underground parking with dedicated electric car charging point, and storage with direct lift access

adds to the convenience of this super property. On entry you have the open plan lounge and dining room, that immediately leads your eye out to the generously sized south facing terrace, with the blue Mediterranean ocean as the back drop. The kitchen has been refurbished and also offers a separate utility room. On the entry level you have a bedroom with its own juliet balcony, fitted wardrobes and its own ensuite bathroom. Up a few stairs and you have two master suites both with their own ensuite bathrooms, the decor is very tastefully done. The South facing master suite has its own terrace to sit and once again enjoy the incredible views on display. The Calanova Golf course leading onto the Mediterrranean are your view points, sitting high up you will never loose this magnificent view. The apartment has smart home features, allowing you to control a number of functions remotely. The facilities of the La Cala club, are very impressive – offering 3 swimming pools, jacuzzi's and saunas. Pools are open the year round allowing you to enjoy at your convenience. The lively little town of La Cala de Mijas is reachable under 10 minutes. Riviera del sol also offers a host of restaurants, bars and shopping centres and is a quick 5 minute drive. The Calanova Golf Club house is open 7 days a week and offers breakfast, lunch and dinner. La Cala Club is 30 minutes from Malaga airport, making this apartment easily reachable for weekend getaways. The purchase of the furniture is possible outside of the current listing price.