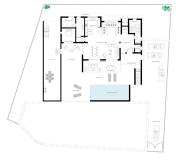

OFF-PLAN – ECOLOGICAL LUXURY CONTEMPORARY VILLA – KEY-IN-HAND PROJECT – LAS CHAPAS – MARBELLA and consisting of out 3/ bedrooms with 3/4 ensuite bathrooms and 1 guest toilet. Ground floor: covered entrance, entrance, guest toilet, staircase and lift to the basement/garage, elevator room, living/dining area, staircase to the 1st floor, big open plan kitchen, distributor with build-in wardrobe, and a double bedroom with ensuite bathroom. There are plenty of covered terraces, terraces, and sitting areas with a heated infinity pool.

First floor: the elevator or staircase brings you to the first floor with the distributor, a double bedroom with the distributor, and a build-in wardrobe and ensuite bathroom. On the other side of the villa, you have the

master bedroom with a dressing and master bedroom. Both bedrooms have access to a private terrace.

Square meters on the floor plans are useful square meters. If you need a fourth bedroom with a bathroom this would be easy to create in the basement with an English patio to get natural light without any extra cost to the client!

Basement/garage: garage, distributor, elevator, gymnasium, technical room, cinema room and storage room.

Clients can still adapt the outside and floor plans of the villa according to their preferences.