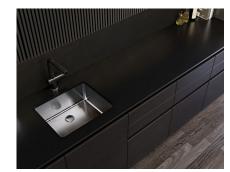

Some of the specifications:

- High quality windows with glass of 5+5/16/6+6
- Fully fitted kitchen with aluminum frame doors and covered with COVERLAM
- White goods from BOSCH
- Aerothermie/airconditioning
- Underfloor heating
- Bathrooms from ROCA GEBERIT VILLEROY BOCH or similar
- Bathroom walls fitted out with COVERLAN wall plates of 1200×2700
- Interior and exterior floor with high quality tiles from GRESPANIA 600X600 -800X800 1200X1200
- Exterior wall cladding from COVERLAM
- Elevator from Schindler
- 20 voltaic panels
- 2 batteries of 10kW each
- Car charger

Included are plot, project, licenses, first occupation licenses and full construction.

Pictures of kitchen and bathrooms are just examples of how it could be! Final choice will be that from the client!