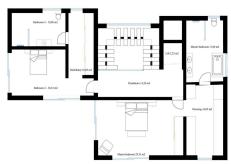

First floor: the elevator or staircase brings you to the first floor with the distributor, a double bedroom with the distributor, and a build-in wardrobe and ensuite bathroom. On the other side of the villa, you have the

master bedroom with a dressing and master bedroom. Both bedrooms have access to a private terrace.

Square meters on the floor plans are useful square meters. If you need a fourth bedroom with a bathroom this would be easy to create in the basement with an English patio to get natural light without any extra cost to the client!