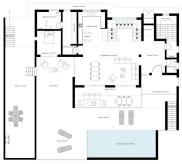

OFF-PLAN – ECOLOGICAL LUXURY CONTEMPORARY VILLA – KEY-IN-HAND PROJECT – LAS CHAPAS – MARBELLA and consisting of out 3/ bedrooms with 3/4 ensuite bathrooms and 1 guest toilet. Ground floor: covered entrance, entrance, guest toilet, staircase and lift to the basement/garage, elevator room, living/dining area, staircase to the 1st floor, big open plan kitchen, distributor with build-in wardrobe, and a double bedroom with ensuite bathroom. There are plenty of covered terraces, terraces, and sitting areas with a heated infinity pool.