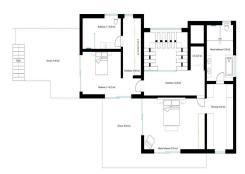

First floor: the elevator or staircase brings you to the first floor with the distributor, a double bedroom with the distributor, and a build-in wardrobe and ensuite bathroom. On the other side of the villa, you have the

master bedroom with a dressing and master bedroom. Both bedrooms have access to a private terrace.

Square meters on the floor plans are useful square meters. If you need a fourth bedroom with a bathroom this would be easy to create in the basement with an English patio to get natural light without any extra cost to the client!