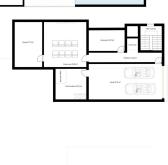

Basement/garage: garage, distributor, elevator, gymnasium, technical room, cinema room and storage room.

Clients can still adapt the outside and floor plans of the villa according to their preferences.