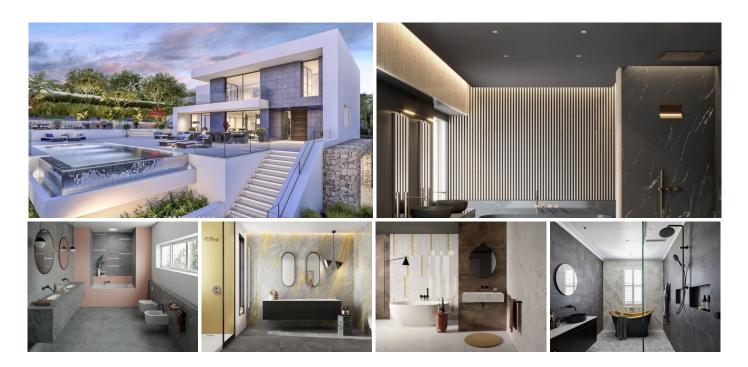

## DETACHED VILLA WITH 4 BEDROOMS

Las Chapas

REF# R4629559 - 2.695.000€

4 Beds

4 Baths

536 m<sup>2</sup> Built

2550 m<sup>2</sup> Plot

594 m<sup>2</sup> Terrace

OFF-PLAN – ECOLOGICAL LUXURY CONTEMPORARY VILLA – KEY-IN-HAND PROJECT – LAS CHAPAS – MARBELLA and consisting of out 3/ bedrooms with 3/4 ensuite bathrooms and 1 guest toilet. Ground floor: covered entrance, entrance, guest toilet, staircase and lift to the basement/garage, elevator room, living/dining area, staircase to the 1st floor, big open plan kitchen, distributor with build-in wardrobe, and a double bedroom with ensuite bathroom. There are plenty of covered terraces, terraces, and sitting areas with a heated infinity pool.