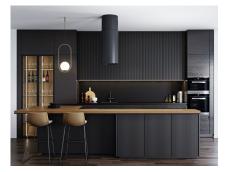

Some of the specifications:

- High quality windows with glass of 5+5/16/6+6
- Fully fitted kitchen with aluminum frame doors and covered with COVERLAM
- White goods from BOSCH
- Aerothermie/airconditioning
- Underfloor heating
- Bathrooms from ROCA GEBERIT VILLEROY BOCH or similar
- Bathroom walls fitted out with COVERLAN wall plates of 1200×2700
- Interior and exterior floor with high quality tiles from GRESPANIA 600X600 -800X800 1200X1200
- Exterior wall cladding from COVERLAM
- Elevator from Schindler
- 20 voltaic panels
- 2 batteries of 10kW each
- Car charger

Included are plot, project, licenses, first occupation licenses and full construction.

Pictures of kitchen and bathrooms are just examples of how it could be! Final choice will be that from the client!