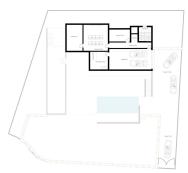

OFF-PLAN – ECOLOGICAL LUXURY CONTEMPORARY VILLA – KEY-IN-HAND PROJECT – LAS CHAPAS – MARBELLA and consisting of out 3/ bedrooms with 3/4 ensuite bathrooms and 1 guest toilet. Ground floor: covered entrance, entrance, guest toilet, staircase and lift to the basement/garage, elevator room, living/dining area, staircase to the 1st floor, big open plan kitchen, distributor with build-in wardrobe, and a double bedroom with ensuite bathroom. There are plenty of covered terraces, terraces, and sitting areas with a heated infinity pool.

First floor: the elevator or staircase brings you to the first floor with the distributor, a double bedroom with the distributor, and a build-in wardrobe and ensuite bathroom. On the other side of the villa, you have the

master bedroom with a dressing and master bedroom. Both bedrooms have access to a private terrace.

Square meters on the floor plans are useful square meters. If you need a fourth bedroom with a bathroom this would be easy to create in the basement with an English patio to get natural light without any extra cost to the client!

Basement/garage: garage, distributor, elevator, gymnasium, technical room, cinema room and storage room.

Clients can still adapt the outside and floor plans of the villa according to their preferences.