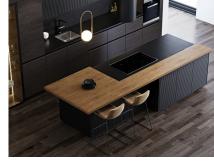

Some of the specifications:

- High quality windows with glass of 5+5/16/6+6
- Fully fitted kitchen with aluminum frame doors and covered with COVERLAM
- White goods from BOSCH
- Aerothermie/airconditioning
- Underfloor heating
- Bathrooms from ROCA GEBERIT VILLEROY BOCH or similar
- Bathroom walls fitted out with COVERLAN wall plates of 1200×2700
- Interior and exterior floor with high quality tiles from GRESPANIA 600X600 -800X800 1200X1200
- Exterior wall cladding from COVERLAM
- Elevator from Schindler
- 20 voltaic panels
- 2 batteries of 10kW each
- Car charger

Included are plot, project, licenses, first occupation licenses and full construction.

Pictures of kitchen and bathrooms are just examples of how it could be! Final choice will be that from the client!