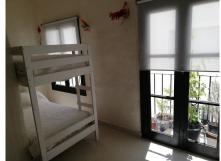

A/Con- hot and cold

The original terrace access from the living room facing south has been enclosed with window and double doors both in solid pine wood.

This room has been used as a 2nd bedroom, office and gym or extra cloakroom over the years

The apartment has lots of light is a third floor apartment with lift from the basement/parking. The block has wrought iron gates and is private and at night time the exterior gates are closed by the night watchman so maximum security. Small storage space in the passage near to the entrance of the apartment