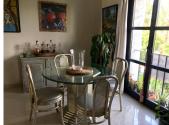

From the dining area access to a fully fitted Kithen. Includes large bedroom with built in wardrobes and lots of morning sun entering from 2 arched wooden windows with metal blinds.

Bathroom double marble sinks, shower and bath and separate WC