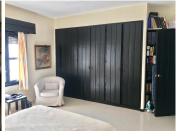

From the dining area access to a fully fitted Kithen. Includes large bedroom with built in wardrobes and lots of morning sun entering from 2 arched wooden windows with metal blinds.

Bathroom double marble sinks, shower and bath and separate WC