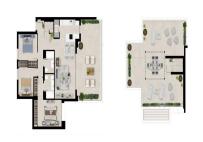

## MIDDLE FLOOR APARTMENT WITH 3 BEDROOMS

Nueva Andalucía

REF# R4624807 - 950.000€

3 Beds

2 Baths

113 m² Built

Nestled in the picturesque locale of Nueva Andalucia, Marbella, this brand new apartment offers an exquisite blend of modern living and serene surroundings. Spanning a generous 116m², the property is designed to cater to both comfort and style, making it an ideal choice for families or individuals seeking a tranquil yet convenient lifestyle. With three spacious bedrooms and two well-appointed bathrooms, this apartment provides ample space for relaxation and privacy.

The apartment is part of a community that boasts a range of shared amenities, including a communal pool and garden, perfect for leisurely afternoons. Residents also benefit from a communal garage, ensuring

convenient and secure parking. The property's private terrace offers stunning views, encompassing a golf course, garden, pool, and panoramic vistas, making it a delightful spot for morning coffees or evening gatherings.

Strategically located, the apartment is in close proximity to essential amenities such as shops, schools, and the town centre, providing ease of access to daily necessities. For those with an active lifestyle, the property is conveniently close to a golf course and a children's playground, making it suitable for both relaxation and recreation. The inclusion of features such as glass doors, a balcony, and a ground floor patio further enhance the living experience, allowing for plenty of natural light and outdoor enjoyment.