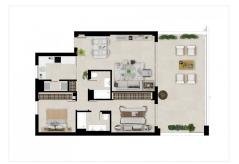

## MIDDLE FLOOR APARTMENT WITH 3 BEDROOMS

Nueva Andalucía

REF# R4624807 - 950.000€

3 Beds

2 Baths

113 m² Built

Nestled in the picturesque locale of Nueva Andalucia, Marbella, this brand new apartment offers an exquisite blend of modern living and serene surroundings. Spanning a generous 116m², the property is designed to cater to both comfort and style, making it an ideal choice for families or individuals seeking a tranquil yet convenient lifestyle. With three spacious bedrooms and two well-appointed bathrooms, this apartment provides ample space for relaxation and privacy.

The apartment is part of a community that boasts a range of shared amenities, including a communal pool and garden, perfect for leisurely afternoons. Residents also benefit from a communal garage, ensuring

convenient and secure parking. The property's private terrace offers stunning views, encompassing a golf course, garden, pool, and panoramic vistas, making it a delightful spot for morning coffees or evening gatherings.

Strategically located, the apartment is in close proximity to essential amenities such as shops, schools, and the town centre, providing ease of access to daily necessities. For those with an active lifestyle, the property is conveniently close to a golf course and a children's playground, making it suitable for both relaxation and recreation. The inclusion of features such as glass doors, a balcony, and a ground floor patio further enhance the living experience, allowing for plenty of natural light and outdoor enjoyment.