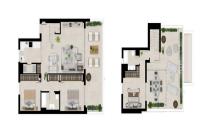

## MIDDLE FLOOR APARTMENT WITH 3 BEDROOMS

Nueva Andalucía

REF# R4624807 - 950.000€

3 Beds

2 Baths

113 m² Built

Nestled in the picturesque locale of Nueva Andalucia, Marbella, this brand new apartment offers an exquisite blend of modern living and serene surroundings. Spanning a generous 116m², the property is designed to cater to both comfort and style, making it an ideal choice for families or individuals seeking a tranquil yet convenient lifestyle. With three spacious bedrooms and two well-appointed bathrooms, this apartment provides ample space for relaxation and privacy.

The apartment is part of a community that boasts a range of shared amenities, including a communal pool and garden, perfect for leisurely afternoons. Residents also benefit from a communal garage, ensuring

convenient and secure parking. The property's private terrace offers stunning views, encompassing a golf course, garden, pool, and panoramic vistas, making it a delightful spot for morning coffees or evening gatherings.

Strategically located, the apartment is in close proximity to essential amenities such as shops, schools, and the town centre, providing ease of access to daily necessities. For those with an active lifestyle, the property is conveniently close to a golf course and a children's playground, making it suitable for both relaxation and recreation. The inclusion of features such as glass doors, a balcony, and a ground floor patio further enhance the living experience, allowing for plenty of natural light and outdoor enjoyment.