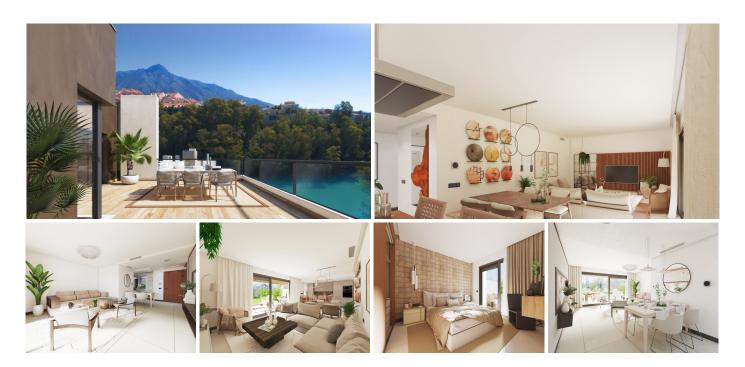

## MIDDLE FLOOR APARTMENT WITH 3 BEDROOMS

Nueva Andalucía

REF# R4624807 - 950.000€

3 Beds

2 Baths

113 m² Built

Nestled in the picturesque locale of Nueva Andalucia, Marbella, this brand new apartment offers an exquisite blend of modern living and serene surroundings. Spanning a generous 116m², the property is designed to cater to both comfort and style, making it an ideal choice for families or individuals seeking a tranquil yet convenient lifestyle. With three spacious bedrooms and two well-appointed bathrooms, this apartment provides ample space for relaxation and privacy.

convenient and secure parking. The property's private terrace offers stunning views, encompassing a golf course, garden, pool, and panoramic vistas, making it a delightful spot for morning coffees or evening gatherings.

Strategically located, the apartment is in close proximity to essential amenities such as shops, schools, and the town centre, providing ease of access to daily necessities. For those with an active lifestyle, the property is conveniently close to a golf course and a children's playground, making it suitable for both relaxation and recreation. The inclusion of features such as glass doors, a balcony, and a ground floor patio further enhance the living experience, allowing for plenty of natural light and outdoor enjoyment.

Additional highlights include a basement for extra storage, 24-hour service for peace of mind, and a petfriendly policy, ensuring that all family members, including furry ones, are welcome. The property also offers unique views of a nearby lake and features a saltwater swimming pool, adding to the luxurious feel of the residence. This apartment in Nueva Andalucia is truly a haven for those seeking a harmonious blend of modern amenities and natural beauty.