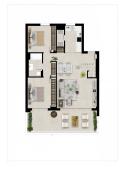

## MIDDLE FLOOR APARTMENT WITH 3 BEDROOMS

Nueva Andalucía

REF# R4624807 - 950.000€

3 Beds

2 Baths

113 m² Built

Nestled in the picturesque locale of Nueva Andalucia, Marbella, this brand new apartment offers an exquisite blend of modern living and serene surroundings. Spanning a generous 116m², the property is designed to cater to both comfort and style, making it an ideal choice for families or individuals seeking a tranquil yet convenient lifestyle. With three spacious bedrooms and two well-appointed bathrooms, this apartment provides ample space for relaxation and privacy.

convenient and secure parking. The property's private terrace offers stunning views, encompassing a golf course, garden, pool, and panoramic vistas, making it a delightful spot for morning coffees or evening gatherings.

Strategically located, the apartment is in close proximity to essential amenities such as shops, schools, and the town centre, providing ease of access to daily necessities. For those with an active lifestyle, the property is conveniently close to a golf course and a children's playground, making it suitable for both relaxation and recreation. The inclusion of features such as glass doors, a balcony, and a ground floor patio further enhance the living experience, allowing for plenty of natural light and outdoor enjoyment.