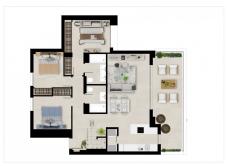

## MIDDLE FLOOR APARTMENT WITH 3 BEDROOMS

Nueva Andalucía

REF# R4624807 - 950.000€

3 Beds

2 Baths

113 m² Built

Nestled in the picturesque locale of Nueva Andalucia, Marbella, this brand new apartment offers an exquisite blend of modern living and serene surroundings. Spanning a generous 116m², the property is designed to cater to both comfort and style, making it an ideal choice for families or individuals seeking a tranquil yet convenient lifestyle. With three spacious bedrooms and two well-appointed bathrooms, this apartment provides ample space for relaxation and privacy.

convenient and secure parking. The property's private terrace offers stunning views, encompassing a golf course, garden, pool, and panoramic vistas, making it a delightful spot for morning coffees or evening gatherings.

Strategically located, the apartment is in close proximity to essential amenities such as shops, schools, and the town centre, providing ease of access to daily necessities. For those with an active lifestyle, the property is conveniently close to a golf course and a children's playground, making it suitable for both relaxation and recreation. The inclusion of features such as glass doors, a balcony, and a ground floor patio further enhance the living experience, allowing for plenty of natural light and outdoor enjoyment.