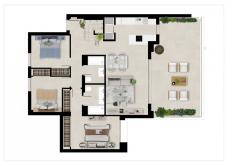

## MIDDLE FLOOR APARTMENT WITH 3 BEDROOMS

Nueva Andalucía

REF# R4624807 - 950.000€

3 Beds

2 Baths

113 m² Built

Nestled in the picturesque locale of Nueva Andalucia, Marbella, this brand new apartment offers an exquisite blend of modern living and serene surroundings. Spanning a generous 116m², the property is designed to cater to both comfort and style, making it an ideal choice for families or individuals seeking a tranquil yet convenient lifestyle. With three spacious bedrooms and two well-appointed bathrooms, this apartment provides ample space for relaxation and privacy.

The apartment is part of a community that boasts a range of shared amenities, including a communal pool and garden, perfect for leisurely afternoons. Residents also benefit from a communal garage, ensuring

convenient and secure parking. The property's private terrace offers stunning views, encompassing a golf course, garden, pool, and panoramic vistas, making it a delightful spot for morning coffees or evening gatherings.

Strategically located, the apartment is in close proximity to essential amenities such as shops, schools, and the town centre, providing ease of access to daily necessities. For those with an active lifestyle, the property is conveniently close to a golf course and a children's playground, making it suitable for both relaxation and recreation. The inclusion of features such as glass doors, a balcony, and a ground floor patio further enhance the living experience, allowing for plenty of natural light and outdoor enjoyment.