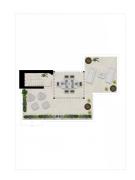

## MIDDLE FLOOR APARTMENT WITH 3 BEDROOMS

Nueva Andalucía

REF# R4624807 - 950.000€

3 Beds

2 Baths

113 m² Built

Nestled in the picturesque locale of Nueva Andalucia, Marbella, this brand new apartment offers an exquisite blend of modern living and serene surroundings. Spanning a generous 116m², the property is designed to cater to both comfort and style, making it an ideal choice for families or individuals seeking a tranquil yet convenient lifestyle. With three spacious bedrooms and two well-appointed bathrooms, this apartment provides ample space for relaxation and privacy.

convenient and secure parking. The property's private terrace offers stunning views, encompassing a golf course, garden, pool, and panoramic vistas, making it a delightful spot for morning coffees or evening gatherings.

Strategically located, the apartment is in close proximity to essential amenities such as shops, schools, and the town centre, providing ease of access to daily necessities. For those with an active lifestyle, the property is conveniently close to a golf course and a children's playground, making it suitable for both relaxation and recreation. The inclusion of features such as glass doors, a balcony, and a ground floor patio further enhance the living experience, allowing for plenty of natural light and outdoor enjoyment.