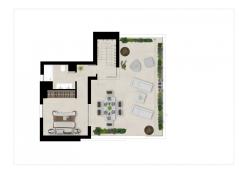

## MIDDLE FLOOR APARTMENT WITH 3 BEDROOMS

Nueva Andalucía

REF# R4624807 - 950.000€

3 Beds

2 Baths

113 m² Built

Nestled in the picturesque locale of Nueva Andalucia, Marbella, this brand new apartment offers an exquisite blend of modern living and serene surroundings. Spanning a generous 116m², the property is designed to cater to both comfort and style, making it an ideal choice for families or individuals seeking a tranquil yet convenient lifestyle. With three spacious bedrooms and two well-appointed bathrooms, this apartment provides ample space for relaxation and privacy.

The apartment is part of a community that boasts a range of shared amenities, including a communal pool and garden, perfect for leisurely afternoons. Residents also benefit from a communal garage, ensuring

convenient and secure parking. The property's private terrace offers stunning views, encompassing a golf course, garden, pool, and panoramic vistas, making it a delightful spot for morning coffees or evening gatherings.

Strategically located, the apartment is in close proximity to essential amenities such as shops, schools, and the town centre, providing ease of access to daily necessities. For those with an active lifestyle, the property is conveniently close to a golf course and a children's playground, making it suitable for both relaxation and recreation. The inclusion of features such as glass doors, a balcony, and a ground floor patio further enhance the living experience, allowing for plenty of natural light and outdoor enjoyment.