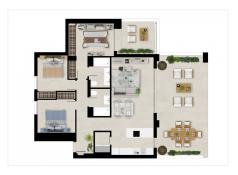

## MIDDLE FLOOR APARTMENT WITH 3 BEDROOMS

Nueva Andalucía

REF# R4624807 - 950.000€

3 Beds

2 Baths

113 m² Built

Nestled in the picturesque locale of Nueva Andalucia, Marbella, this brand new apartment offers an exquisite blend of modern living and serene surroundings. Spanning a generous 116m², the property is designed to cater to both comfort and style, making it an ideal choice for families or individuals seeking a tranquil yet convenient lifestyle. With three spacious bedrooms and two well-appointed bathrooms, this apartment provides ample space for relaxation and privacy.

The apartment is part of a community that boasts a range of shared amenities, including a communal pool and garden, perfect for leisurely afternoons. Residents also benefit from a communal garage, ensuring

convenient and secure parking. The property's private terrace offers stunning views, encompassing a golf course, garden, pool, and panoramic vistas, making it a delightful spot for morning coffees or evening gatherings.

Strategically located, the apartment is in close proximity to essential amenities such as shops, schools, and the town centre, providing ease of access to daily necessities. For those with an active lifestyle, the property is conveniently close to a golf course and a children's playground, making it suitable for both relaxation and recreation. The inclusion of features such as glass doors, a balcony, and a ground floor patio further enhance the living experience, allowing for plenty of natural light and outdoor enjoyment.