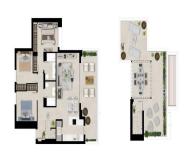

## MIDDLE FLOOR APARTMENT WITH 3 BEDROOMS

Nueva Andalucía

REF# R4624807 - 950.000€

3 Beds

2 Baths

113 m² Built

Nestled in the picturesque locale of Nueva Andalucia, Marbella, this brand new apartment offers an exquisite blend of modern living and serene surroundings. Spanning a generous 116m², the property is designed to cater to both comfort and style, making it an ideal choice for families or individuals seeking a tranquil yet convenient lifestyle. With three spacious bedrooms and two well-appointed bathrooms, this apartment provides ample space for relaxation and privacy.

convenient and secure parking. The property's private terrace offers stunning views, encompassing a golf course, garden, pool, and panoramic vistas, making it a delightful spot for morning coffees or evening gatherings.

Strategically located, the apartment is in close proximity to essential amenities such as shops, schools, and the town centre, providing ease of access to daily necessities. For those with an active lifestyle, the property is conveniently close to a golf course and a children's playground, making it suitable for both relaxation and recreation. The inclusion of features such as glass doors, a balcony, and a ground floor patio further enhance the living experience, allowing for plenty of natural light and outdoor enjoyment.