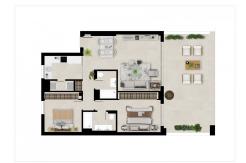

## MIDDLE FLOOR APARTMENT WITH 3 BEDROOMS

Nueva Andalucía

REF# R4624807 - 950.000€

3 Beds

2 Baths

113 m² Built

Nestled in the picturesque locale of Nueva Andalucia, Marbella, this brand new apartment offers an exquisite blend of modern living and serene surroundings. Spanning a generous 116m², the property is designed to cater to both comfort and style, making it an ideal choice for families or individuals seeking a tranquil yet convenient lifestyle. With three spacious bedrooms and two well-appointed bathrooms, this apartment provides ample space for relaxation and privacy.