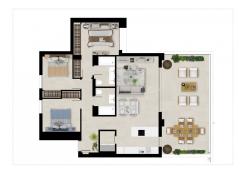

## MIDDLE FLOOR APARTMENT WITH 3 BEDROOMS

Nueva Andalucía

REF# R4624807 - 950.000€

3 Beds

2 Baths

113 m² Built

Nestled in the picturesque locale of Nueva Andalucia, Marbella, this brand new apartment offers an exquisite blend of modern living and serene surroundings. Spanning a generous 116m², the property is designed to cater to both comfort and style, making it an ideal choice for families or individuals seeking a tranquil yet convenient lifestyle. With three spacious bedrooms and two well-appointed bathrooms, this apartment provides ample space for relaxation and privacy.

The apartment is part of a community that boasts a range of shared amenities, including a communal pool and garden, perfect for leisurely afternoons. Residents also benefit from a communal garage, ensuring

convenient and secure parking. The property's private terrace offers stunning views, encompassing a golf course, garden, pool, and panoramic vistas, making it a delightful spot for morning coffees or evening gatherings.

Strategically located, the apartment is in close proximity to essential amenities such as shops, schools, and the town centre, providing ease of access to daily necessities. For those with an active lifestyle, the property is conveniently close to a golf course and a children's playground, making it suitable for both relaxation and recreation. The inclusion of features such as glass doors, a balcony, and a ground floor patio further enhance the living experience, allowing for plenty of natural light and outdoor enjoyment.