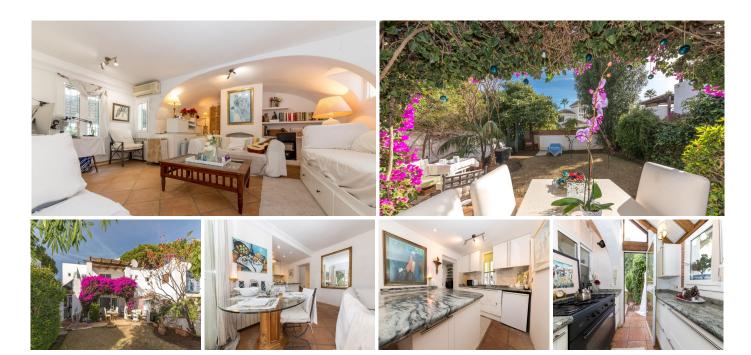

Balcones de Sierra Blanca is located within easy reach of all the amenities of Marbella and the Golden Mile, Old Town, beaches and restaurants etc are all within about 5 minutes in the car.

The house is built in a traditional style but with modern lines and provides comfortable living spaces perfect for summer and winter use. There is a good-sized living room with fireplace and space for sitting and dining areas and an open plan kitchen with island unit and quality granite work tops. There are built in appliances together with a gas range style cooker and a working kitchen / utility area. From the sitting room there is direct access to a sheltered covered terrace, perfect for dining and this leads directly on to the private garden.

There is an inner hallway area with guest w.c. off and a staircase leads to the upper floor landing which has an extensive range of built in wardrobes. There are two bedrooms, both with en suite bathrooms and access out to a terrace which overlooks the garden and give a tantalising glimpse of the Mediterranean Sea. There is an external staircase down to the garden.