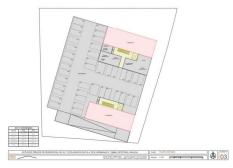

The maximum buildable surface of 3,212 m2 allows for the realization of an ambitious vision that has been carefully studied. This land has been considered for three possible uses, each of which has been meticulously planned:

Senior Apartments: A proposal that includes assisted living units with a Day Center, fostering a safe and welcoming environment for the elderly.

Geriatric Residence: Designed with a hospital focus, this option offers facilities that meet the highest standards of care and comfort for the geriatric population.

Student Residence: A vibrant alternative that seeks to provide an optimal space for the academic and personal development of students.

Each option contemplates a building of three floors in height, in addition to an underground floor, strictly complying with the Community Equipment regulations by maintaining a separation of 5.00 meters from the boundaries. This approach ensures a harmonious integration into the surrounding environment.