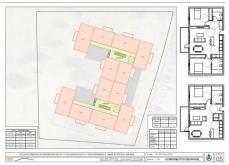

Senior Apartments: A proposal that includes assisted living units with a Day Center, fostering a safe and welcoming environment for the elderly.

Geriatric Residence: Designed with a hospital focus, this option offers facilities that meet the highest standards of care and comfort for the geriatric population.

Student Residence: A vibrant alternative that seeks to provide an optimal space for the academic and personal development of students.

Each option contemplates a building of three floors in height, in addition to an underground floor, strictly complying with the Community Equipment regulations by maintaining a separation of 5.00 meters from the boundaries. This approach ensures a harmonious integration into the surrounding environment.