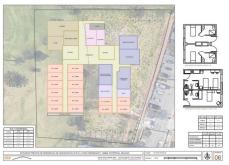

The maximum buildable surface of 3,212 m2 allows for the realization of an ambitious vision that has been carefully studied. This land has been considered for three possible uses, each of which has been meticulously planned:

Student Residence: A vibrant alternative that seeks to provide an optimal space for the academic and personal development of students.

Each option contemplates a building of three floors in height, in addition to an underground floor, strictly complying with the Community Equipment regulations by maintaining a separation of 5.00 meters from the boundaries. This approach ensures a harmonious integration into the surrounding environment.