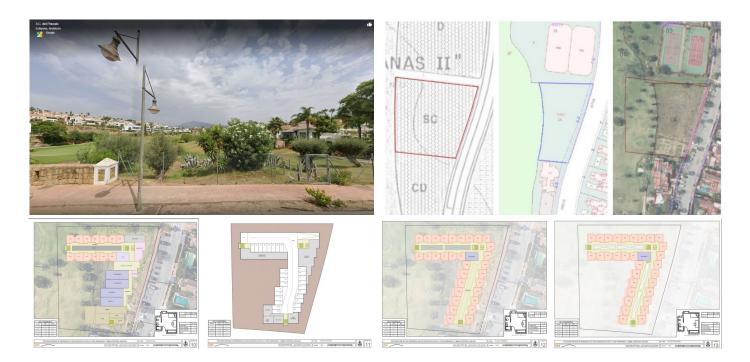

## RESIDENTIAL PLOT WITH

Stepona

REF# R4600666 - 1.750.000€

Located on a plot of 3,212 m2, this land is classified as sectorized and planned urbanizable land, with a specific designation as a Community Equipment Zone. Designed for social benefit, its utilization and use are intended for social facilities, offering extraordinary potential for the development of enriching projects.

The maximum buildable surface of 3,212 m2 allows for the realization of an ambitious vision that has been carefully studied. This land has been considered for three possible uses, each of which has been meticulously planned: