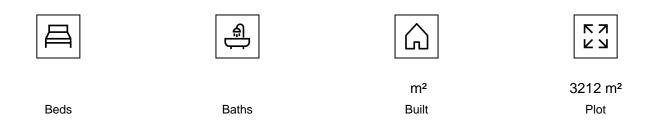

## RESIDENTIAL PLOT WITH

Stepona

REF# R4600666 - 1.750.000€

Located on a plot of 3,212 m2, this land is classified as sectorized and planned urbanizable land, with a specific designation as a Community Equipment Zone. Designed for social benefit, its utilization and use are intended for social facilities, offering extraordinary potential for the development of enriching projects.

The maximum buildable surface of 3,212 m2 allows for the realization of an ambitious vision that has been carefully studied. This land has been considered for three possible uses, each of which has been meticulously planned:

Student Residence: A vibrant alternative that seeks to provide an optimal space for the academic and personal development of students.

Each option contemplates a building of three floors in height, in addition to an underground floor, strictly complying with the Community Equipment regulations by maintaining a separation of 5.00 meters from the boundaries. This approach ensures a harmonious integration into the surrounding environment.