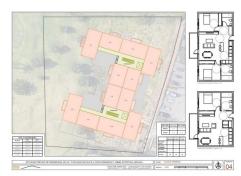

## RESIDENTIAL PLOT WITH

Stepona

REF# R4600666 - 1.750.000€

Located on a plot of 3,212 m2, this land is classified as sectorized and planned urbanizable land, with a specific designation as a Community Equipment Zone. Designed for social benefit, its utilization and use are intended for social facilities, offering extraordinary potential for the development of enriching projects.

The maximum buildable surface of 3,212 m2 allows for the realization of an ambitious vision that has been carefully studied. This land has been considered for three possible uses, each of which has been meticulously planned:

Student Residence: A vibrant alternative that seeks to provide an optimal space for the academic and personal development of students.

Each option contemplates a building of three floors in height, in addition to an underground floor, strictly complying with the Community Equipment regulations by maintaining a separation of 5.00 meters from the boundaries. This approach ensures a harmonious integration into the surrounding environment.