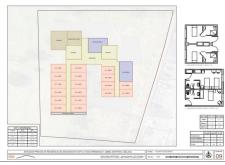

## RESIDENTIAL PLOT WITH

Stepona

REF# R4600666 - 1.750.000€

Located on a plot of 3,212 m2, this land is classified as sectorized and planned urbanizable land, with a specific designation as a Community Equipment Zone. Designed for social benefit, its utilization and use are intended for social facilities, offering extraordinary potential for the development of enriching projects.

The maximum buildable surface of 3,212 m2 allows for the realization of an ambitious vision that has been carefully studied. This land has been considered for three possible uses, each of which has been meticulously planned:

Senior Apartments: A proposal that includes assisted living units with a Day Center, fostering a safe and welcoming environment for the elderly.

Geriatric Residence: Designed with a hospital focus, this option offers facilities that meet the highest standards of care and comfort for the geriatric population.

Student Residence: A vibrant alternative that seeks to provide an optimal space for the academic and personal development of students.

Each option contemplates a building of three floors in height, in addition to an underground floor, strictly complying with the Community Equipment regulations by maintaining a separation of 5.00 meters from the boundaries. This approach ensures a harmonious integration into the surrounding environment.

This initial proposal serves as a solid foundation for the future development of the project, incorporating formal, functional, and aesthetic design that will adapt to the specific needs of the promoter. Additionally, the context of the surroundings is taken into account, ensuring that the project not only meets the highest standards but also integrates harmoniously and sustainably into the surrounding community.