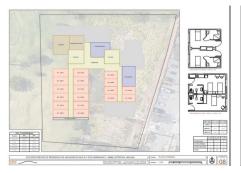

## RESIDENTIAL PLOT WITH

Stepona

REF# R4600666 - 1.750.000€

Located on a plot of 3,212 m2, this land is classified as sectorized and planned urbanizable land, with a specific designation as a Community Equipment Zone. Designed for social benefit, its utilization and use are intended for social facilities, offering extraordinary potential for the development of enriching projects.

The maximum buildable surface of 3,212 m2 allows for the realization of an ambitious vision that has been carefully studied. This land has been considered for three possible uses, each of which has been meticulously planned:

Senior Apartments: A proposal that includes assisted living units with a Day Center, fostering a safe and welcoming environment for the elderly.

Geriatric Residence: Designed with a hospital focus, this option offers facilities that meet the highest standards of care and comfort for the geriatric population.

Student Residence: A vibrant alternative that seeks to provide an optimal space for the academic and personal development of students.

Each option contemplates a building of three floors in height, in addition to an underground floor, strictly complying with the Community Equipment regulations by maintaining a separation of 5.00 meters from the boundaries. This approach ensures a harmonious integration into the surrounding environment.

This initial proposal serves as a solid foundation for the future development of the project, incorporating formal, functional, and aesthetic design that will adapt to the specific needs of the promoter. Additionally, the context of the surroundings is taken into account, ensuring that the project not only meets the highest standards but also integrates harmoniously and sustainably into the surrounding community.