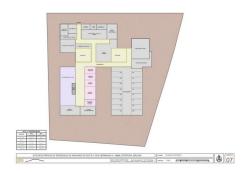

Senior Apartments: A proposal that includes assisted living units with a Day Center, fostering a safe and welcoming environment for the elderly.

Geriatric Residence: Designed with a hospital focus, this option offers facilities that meet the highest standards of care and comfort for the geriatric population.

Student Residence: A vibrant alternative that seeks to provide an optimal space for the academic and personal development of students.

Each option contemplates a building of three floors in height, in addition to an underground floor, strictly complying with the Community Equipment regulations by maintaining a separation of 5.00 meters from the boundaries. This approach ensures a harmonious integration into the surrounding environment.