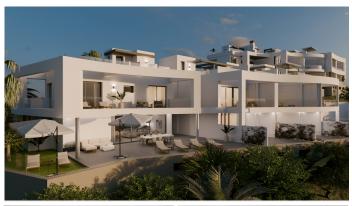

New Development: Prices from €980,000 to €1,390,000. [Bedrooms: 3] [Bathrooms: 2] [Built size: 238m2 – 387m2].

This exclusive project with an elegant Scandinavian design blends harmoniously with the surrounding nature. The architecture of the townhouses follows seamlessly the undulating shapes of the waves.

## BEAUTY. PASSION. PERFECTION.

South facing unique energy efficient homes, with beautiful panoramic sea views and breathtaking sunsets, makes living here enjoyable and fun under the sun.