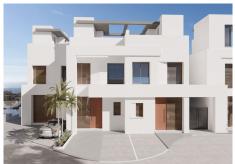

New Development: Prices from €980,000 to €1,390,000. [Bedrooms: 3] [Bathrooms: 2] [Built size: 238m2 – 387m2].

This exclusive project with an elegant Scandinavian design blends harmoniously with the surrounding nature. The architecture of the townhouses follows seamlessly the undulating shapes of the waves.

## THE HIGHEST STANDARD

All the materials are of the highest quality, with well-known brands, modern gourmet kitchens, designer bathrooms, underfloor heating in the whole house and high energy efficiency are details that make the difference.