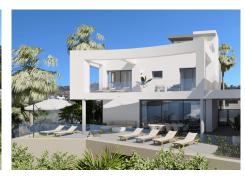

New Development: Prices from €980,000 to €1,390,000. [Bedrooms: 3] [Bathrooms: 2] [Built size: 238m2 – 387m2].

This exclusive project with an elegant Scandinavian design blends harmoniously with the surrounding nature. The architecture of the townhouses follows seamlessly the undulating shapes of the waves.

## BEAUTY. PASSION. PERFECTION.

South facing unique energy efficient homes, with beautiful panoramic sea views and breathtaking sunsets, makes living here enjoyable and fun under the sun.