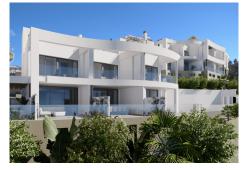

New Development: Prices from €980,000 to €1,390,000. [Bedrooms: 3] [Bathrooms: 2] [Built size: 238m2 – 387m2].

This exclusive project with an elegant Scandinavian design blends harmoniously with the surrounding nature. The architecture of the townhouses follows seamlessly the undulating shapes of the waves.

## THE HIGHEST STANDARD

All the materials are of the highest quality, with well-known brands, modern gourmet kitchens, designer bathrooms, underfloor heating in the whole house and high energy efficiency are details that make the difference.