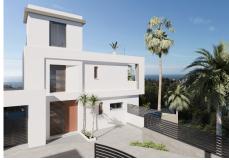

## TOWNHOUSE WITH 3 BEDROOMS

Riviera del Sol

REF# R4600315 - 980.000€

3 Beds

2 Baths

238 m² Built

146 m<sup>2</sup> Plot

114 m<sup>2</sup> Terrace

New Development: Prices from €980,000 to €1,390,000. [Bedrooms: 3] [Bathrooms: 2] [Built size: 238m2 – 387m2].

This exclusive project with an elegant Scandinavian design blends harmoniously with the surrounding nature. The architecture of the townhouses follows seamlessly the undulating shapes of the waves.

## BEAUTY. PASSION. PERFECTION.

South facing unique energy efficient homes, with beautiful panoramic sea views and breathtaking sunsets, makes living here enjoyable and fun under the sun.