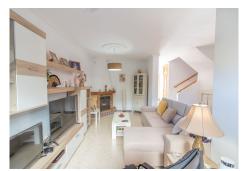

As you enter the front door you have a recently renovated kitchen, guest toilet, and lounge/dining room all on the ground floor. There is also a feature wood burning fireplace for those cooler winter evenings.