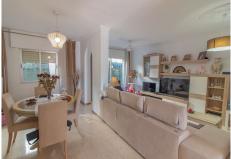

As you enter the front door you have a recently renovated kitchen, guest toilet, and lounge/dining room all on the ground floor. There is also a feature wood burning fireplace for those cooler winter evenings.