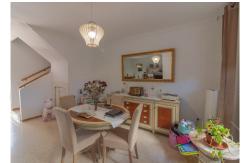

As you enter the front door you have a recently renovated kitchen, guest toilet, and lounge/dining room all on the ground floor. There is also a feature wood burning fireplace for those cooler winter evenings.