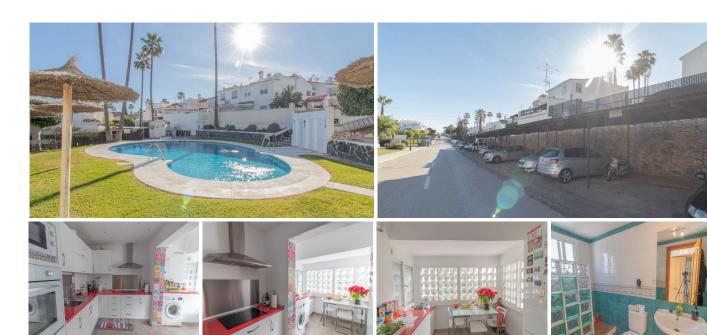

This lovely townhouse is located in a secure gated community, offering safety and peace of mind. With its 3 bedrooms and 2 bathrooms, it provides plenty of space for a family or ideal as a holiday home.

One of the main features of this property is the communal swimming pool, accessible to all residents of the

community. Whether you want to take a refreshing dip or sunbathe by the poolside, you will have a perfect place for relaxation and enjoyment. It also has its own small easy to maintain garden.

As you enter the front door you have a recently renovated kitchen, guest toilet, and lounge/dining room all on the ground floor. There is also a feature wood burning fireplace for those cooler winter evenings.

This property also boasts its close proximity to all amenities and schools. You'll have easy access to local supermarkets, gymnasium, chemist, restaurants, and other essential services. Moreover, schools are nearby, ensuring a convenient commute for families with children.