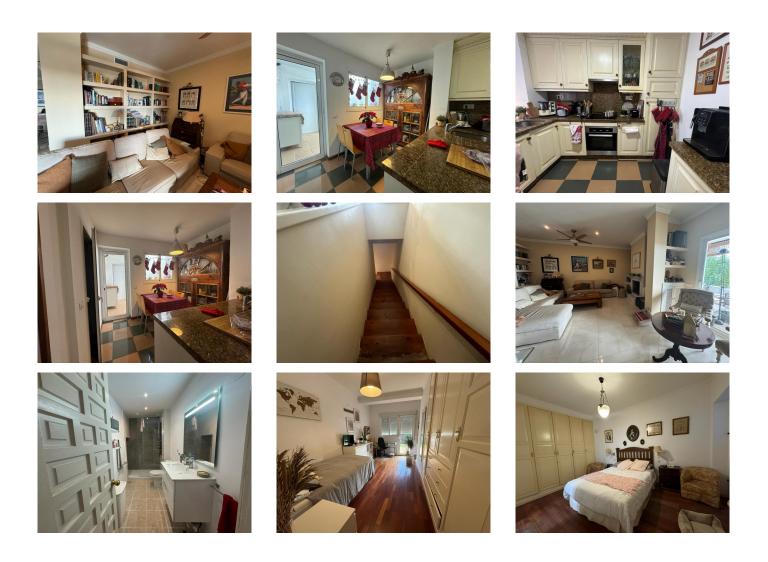

Here you will find an ideal location close to amenities and everything you need for a comfortable lifestyle.

This semi-detached house is distributed over two floors and offers the following fantastic distribution: On the upper floor you will find four large bedrooms and three bathrooms that function perfectly. This is a

perfect solution for families or for those who want additional space for guests or working from home. Here you can find everything you need for a comfortable and harmonious daily life.

The large open floor plan for the living room and dining room exudes light and space. The upper terrace is something really extra, with an integrated barbecue and lounge area. Here you can enjoy moments of relaxation and wonderful outdoor dinners. Sliding doors create a smooth transition between inside and outside, creating an atmosphere of freedom and openness.

On the lower floor you have access to a terrace with a garden area. This terrace can be accessed from both ground floor bedrooms and offers a quiet place to enjoy the green surroundings and mild climate.