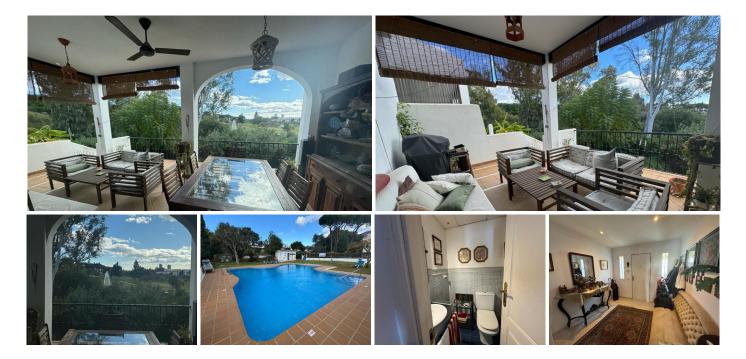

## REF# R4599370 - 800.000€

4

Beds

یم ایک

> 4 Baths

145 m<sup>2</sup> Built

30 m<sup>2</sup> Terrace

Welcome to this Andalusian duplex-style townhouse, located next to the golf course in the sought-after area of Aloha, in the La Retranca urbanization next to Aloha College and all services, in addition to being very close to the sea and Puerto Banus.

perfect solution for families or for those who want additional space for guests or working from home. Here you can find everything you need for a comfortable and harmonious daily life.

The large open floor plan for the living room and dining room exudes light and space. The upper terrace is something really extra, with an integrated barbecue and lounge area. Here you can enjoy moments of relaxation and wonderful outdoor dinners. Sliding doors create a smooth transition between inside and outside, creating an atmosphere of freedom and openness.

On the lower floor you have access to a terrace with a garden area. This terrace can be accessed from both ground floor bedrooms and offers a quiet place to enjoy the green surroundings and mild climate.