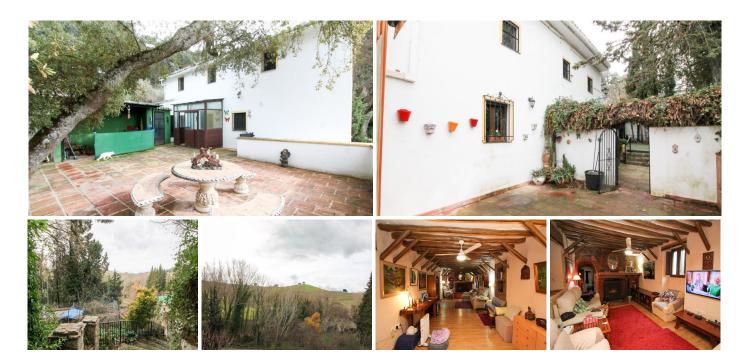

200 m<sup>2</sup> Terrace

This 5 bedroom Finca with open views is located in Las Piletas on the outskirts of Ronda. The original building dates back to the 16th century and many features still remain although the current owners have carried out substantial renovations over the years including new bathrooms and kitchen. On entering the property the entrance lobby leads to a good size fully equipped modern kitchen. The huge lounge area has

a fabulous beamed ceiling, original rock features and feature fireplace. On the ground floor there is also guest bathroom and utility room, double bedroom with fitted wardrobes and en-suite bathroom. All surrounded by open and enclosed terraces. Ascending to the first floor using the beautiful oak staircase there are two more bedrooms and family bathroom. Further along the corridor that leads the length of the property are two more bedrooms, one small one huge, another bathroom, and lounge with open plan kitchen. A door in the corridor separates and this can be used as a separate self-contained apartment. It also has its own exterior entrance via a spiral staircase. The property has wood flooring fitted throughout (over the original slate floors) and hot and cold air-conditioning. The numerous terraces on this 15,000 m2 plot are each individual with various views and settings. One of the terraces is a covering for a large pool which the current owners covered. This can be opened relatively easily. The surrounding lands are beautiful and at the rear of the property is a protected Roman road. Ronda town is a 10 minute drive and 5 minutes is rail link Malaga, Madrid and Barcelona.