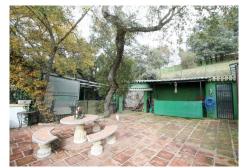

a fabulous beamed ceiling, original rock features and feature fireplace. On the ground floor there is also guest bathroom and utility room, double bedroom with fitted wardrobes and en-suite bathroom. All surrounded by open and enclosed terraces. Ascending to the first floor using the beautiful oak staircase there are two more bedrooms and family bathroom. Further along the corridor that leads the length of the property are two more bedrooms, one small one huge, another bathroom, and lounge with open plan kitchen. A door in the corridor separates and this can be used as a separate self-contained apartment. It also has its own exterior entrance via a spiral staircase. The property has wood flooring fitted throughout (over the original slate floors) and hot and cold air-conditioning. The numerous terraces on this 15,000 m2 plot are each individual with various views and settings. One of the terraces is a covering for a large pool which the current owners covered. This can be opened relatively easily. The surrounding lands are beautiful and at the rear of the property is a protected Roman road. Ronda town is a 10 minute drive and 5 minutes is rail link Malaga, Madrid and Barcelona.