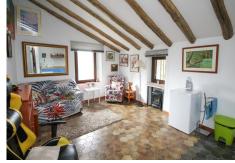

200 m<sup>2</sup> Terrace

This 5 bedroom Finca with open views is located in Las Piletas on the outskirts of Ronda. The original building dates back to the 16th century and many features still remain although the current owners have carried out substantial renovations over the years including new bathrooms and kitchen. On entering the property the entrance lobby leads to a good size fully equipped modern kitchen. The huge lounge area has

a fabulous beamed ceiling, original rock features and feature fireplace. On the ground floor there is also guest bathroom and utility room, double bedroom with fitted wardrobes and en-suite bathroom. All surrounded by open and enclosed terraces. Ascending to the first floor using the beautiful oak staircase there are two more bedrooms and family bathroom. Further along the corridor that leads the length of the property are two more bedrooms, one small one huge, another bathroom, and lounge with open plan kitchen. A door in the corridor separates and this can be used as a separate self-contained apartment. It also has its own exterior entrance via a spiral staircase. The property has wood flooring fitted throughout (over the original slate floors) and hot and cold air-conditioning. The numerous terraces on this 15,000 m2 plot are each individual with various views and settings. One of the terraces is a covering for a large pool which the current owners covered. This can be opened relatively easily. The surrounding lands are beautiful and at the rear of the property is a protected Roman road. Ronda town is a 10 minute drive and 5 minutes is rail link Malaga, Madrid and Barcelona.