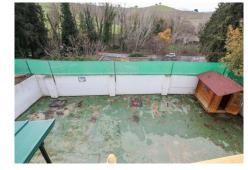

a fabulous beamed ceiling, original rock features and feature fireplace. On the ground floor there is also guest bathroom and utility room, double bedroom with fitted wardrobes and en-suite bathroom. All surrounded by open and enclosed terraces. Ascending to the first floor using the beautiful oak staircase there are two more bedrooms and family bathroom. Further along the corridor that leads the length of the property are two more bedrooms, one small one huge, another bathroom, and lounge with open plan kitchen. A door in the corridor separates and this can be used as a separate self-contained apartment. It also has its own exterior entrance via a spiral staircase. The property has wood flooring fitted throughout (over the original slate floors) and hot and cold air-conditioning. The numerous terraces on this 15,000 m2 plot are each individual with various views and settings. One of the terraces is a covering for a large pool which the current owners covered. This can be opened relatively easily. The surrounding lands are beautiful and at the rear of the property is a protected Roman road. Ronda town is a 10 minute drive and 5 minutes is rail link Malaga, Madrid and Barcelona.