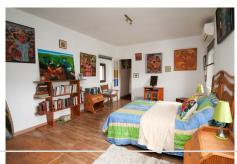

200 m<sup>2</sup> Terrace

This 5 bedroom Finca with open views is located in Las Piletas on the outskirts of Ronda. The original building dates back to the 16th century and many features still remain although the current owners have carried out substantial renovations over the years including new bathrooms and kitchen. On entering the property the entrance lobby leads to a good size fully equipped modern kitchen. The huge lounge area has

a fabulous beamed ceiling, original rock features and feature fireplace. On the ground floor there is also guest bathroom and utility room, double bedroom with fitted wardrobes and en-suite bathroom. All surrounded by open and enclosed terraces. Ascending to the first floor using the beautiful oak staircase there are two more bedrooms and family bathroom. Further along the corridor that leads the length of the property are two more bedrooms, one small one huge, another bathroom, and lounge with open plan kitchen. A door in the corridor separates and this can be used as a separate self-contained apartment. It also has its own exterior entrance via a spiral staircase. The property has wood flooring fitted throughout (over the original slate floors) and hot and cold air-conditioning. The numerous terraces on this 15,000 m2 plot are each individual with various views and settings. One of the terraces is a covering for a large pool which the current owners covered. This can be opened relatively easily. The surrounding lands are beautiful and at the rear of the property is a protected Roman road. Ronda town is a 10 minute drive and 5 minutes is rail link Malaga, Madrid and Barcelona.