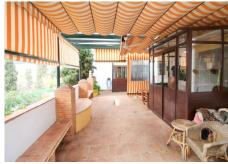

200 m<sup>2</sup> Terrace

This 5 bedroom Finca with open views is located in Las Piletas on the outskirts of Ronda. The original building dates back to the 16th century and many features still remain although the current owners have carried out substantial renovations over the years including new bathrooms and kitchen. On entering the property the entrance lobby leads to a good size fully equipped modern kitchen. The huge lounge area has

a fabulous beamed ceiling, original rock features and feature fireplace. On the ground floor there is also guest bathroom and utility room, double bedroom with fitted wardrobes and en-suite bathroom. All surrounded by open and enclosed terraces. Ascending to the first floor using the beautiful oak staircase there are two more bedrooms and family bathroom. Further along the corridor that leads the length of the property are two more bedrooms, one small one huge, another bathroom, and lounge with open plan kitchen. A door in the corridor separates and this can be used as a separate self-contained apartment. It also has its own exterior entrance via a spiral staircase. The property has wood flooring fitted throughout (over the original slate floors) and hot and cold air-conditioning. The numerous terraces on this 15,000 m2 plot are each individual with various views and settings. One of the terraces is a covering for a large pool which the current owners covered. This can be opened relatively easily. The surrounding lands are beautiful and at the rear of the property is a protected Roman road. Ronda town is a 10 minute drive and 5 minutes is rail link Malaga, Madrid and Barcelona.