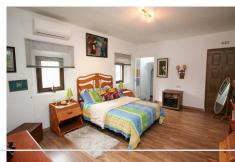

200 m<sup>2</sup> Terrace

This 5 bedroom Finca with open views is located in Las Piletas on the outskirts of Ronda. The original building dates back to the 16th century and many features still remain although the current owners have carried out substantial renovations over the years including new bathrooms and kitchen. On entering the property the entrance lobby leads to a good size fully equipped modern kitchen. The huge lounge area has

a fabulous beamed ceiling, original rock features and feature fireplace. On the ground floor there is also guest bathroom and utility room, double bedroom with fitted wardrobes and en-suite bathroom. All surrounded by open and enclosed terraces. Ascending to the first floor using the beautiful oak staircase there are two more bedrooms and family bathroom. Further along the corridor that leads the length of the property are two more bedrooms, one small one huge, another bathroom, and lounge with open plan kitchen. A door in the corridor separates and this can be used as a separate self-contained apartment. It also has its own exterior entrance via a spiral staircase. The property has wood flooring fitted throughout (over the original slate floors) and hot and cold air-conditioning. The numerous terraces on this 15,000 m2 plot are each individual with various views and settings. One of the terraces is a covering for a large pool which the current owners covered. This can be opened relatively easily. The surrounding lands are beautiful and at the rear of the property is a protected Roman road. Ronda town is a 10 minute drive and 5 minutes is rail link Malaga, Madrid and Barcelona.