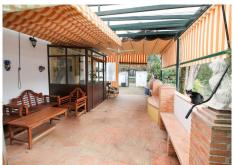

200 m<sup>2</sup> Terrace

This 5 bedroom Finca with open views is located in Las Piletas on the outskirts of Ronda. The original building dates back to the 16th century and many features still remain although the current owners have carried out substantial renovations over the years including new bathrooms and kitchen. On entering the property the entrance lobby leads to a good size fully equipped modern kitchen. The huge lounge area has

a fabulous beamed ceiling, original rock features and feature fireplace. On the ground floor there is also guest bathroom and utility room, double bedroom with fitted wardrobes and en-suite bathroom. All surrounded by open and enclosed terraces. Ascending to the first floor using the beautiful oak staircase there are two more bedrooms and family bathroom. Further along the corridor that leads the length of the property are two more bedrooms, one small one huge, another bathroom, and lounge with open plan kitchen. A door in the corridor separates and this can be used as a separate self-contained apartment. It also has its own exterior entrance via a spiral staircase. The property has wood flooring fitted throughout (over the original slate floors) and hot and cold air-conditioning. The numerous terraces on this 15,000 m2 plot are each individual with various views and settings. One of the terraces is a covering for a large pool which the current owners covered. This can be opened relatively easily. The surrounding lands are beautiful and at the rear of the property is a protected Roman road. Ronda town is a 10 minute drive and 5 minutes is rail link Malaga, Madrid and Barcelona.