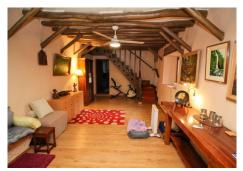

a fabulous beamed ceiling, original rock features and feature fireplace. On the ground floor there is also guest bathroom and utility room, double bedroom with fitted wardrobes and en-suite bathroom. All surrounded by open and enclosed terraces. Ascending to the first floor using the beautiful oak staircase there are two more bedrooms and family bathroom. Further along the corridor that leads the length of the property are two more bedrooms, one small one huge, another bathroom, and lounge with open plan kitchen. A door in the corridor separates and this can be used as a separate self-contained apartment. It also has its own exterior entrance via a spiral staircase. The property has wood flooring fitted throughout (over the original slate floors) and hot and cold air-conditioning. The numerous terraces on this 15,000 m2 plot are each individual with various views and settings. One of the terraces is a covering for a large pool which the current owners covered. This can be opened relatively easily. The surrounding lands are beautiful and at the rear of the property is a protected Roman road. Ronda town is a 10 minute drive and 5 minutes is rail link Malaga, Madrid and Barcelona.