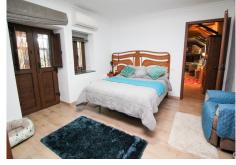

200 m<sup>2</sup> Terrace

This 5 bedroom Finca with open views is located in Las Piletas on the outskirts of Ronda. The original building dates back to the 16th century and many features still remain although the current owners have carried out substantial renovations over the years including new bathrooms and kitchen. On entering the property the entrance lobby leads to a good size fully equipped modern kitchen. The huge lounge area has

a fabulous beamed ceiling, original rock features and feature fireplace. On the ground floor there is also guest bathroom and utility room, double bedroom with fitted wardrobes and en-suite bathroom. All surrounded by open and enclosed terraces. Ascending to the first floor using the beautiful oak staircase there are two more bedrooms and family bathroom. Further along the corridor that leads the length of the property are two more bedrooms, one small one huge, another bathroom, and lounge with open plan kitchen. A door in the corridor separates and this can be used as a separate self-contained apartment. It also has its own exterior entrance via a spiral staircase. The property has wood flooring fitted throughout (over the original slate floors) and hot and cold air-conditioning. The numerous terraces on this 15,000 m2 plot are each individual with various views and settings. One of the terraces is a covering for a large pool which the current owners covered. This can be opened relatively easily. The surrounding lands are beautiful and at the rear of the property is a protected Roman road. Ronda town is a 10 minute drive and 5 minutes is rail link Malaga, Madrid and Barcelona.