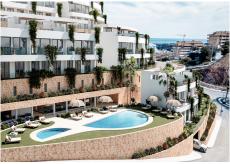

This exclusive development consists of 36 residences in the Higuerón reserve, distributed across 3 floors with 4 levels and oriented towards the South-Southwest, with a 24-hour private surveillance system.

Within this exclusive complex, there are different types of attached houses, featuring three and four

bedrooms, each with two parking spaces and a storage room. A standout feature is the presence of a private pool on each sun terrace. The use of top-quality materials has been prioritized to ensure luxury and comfort, including pre-installation of TESLA batteries for stateof-the-art solar panels, underfloor heating throughout the house, aerothermal systems for domestic hot water, ceilings with recessed indirect LED lighting, bathtubs overlooking the garden in the master bedrooms, a kitchen from the prestigious Italian brand LUBE with DEKTON countertops by CONSENTINO, and appliances from brands like BOSCH, as well as exclusive bathrooms from the brand LAUFEN.

Moreover, these exclusive residences boast a garden terrace on the kitchen-living room floor and a spacious solarium terrace of approximately 70m². The exclusive common areas include two communal pools, one of them with an infinity effect overlooking the sea, a luxurious exclusive Spa, a gym equipped with TECHNOGYM equipment, and a coworking space with a cinema area. The project stands out for its focus on providing a luxurious lifestyle and exceptional common facilities for the residents.