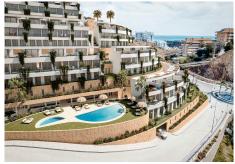

This exclusive development consists of 36 residences in the Higuerón reserve, distributed across 3 floors with 4 levels and oriented towards the South-Southwest, with a 24-hour private surveillance system.

Within this exclusive complex, there are different types of attached houses, featuring three and four

bedrooms, each with two parking spaces and a storage room. A standout feature is the presence of a private pool on each sun terrace. The use of top-quality materials has been prioritized to ensure luxury and comfort, including pre-installation of TESLA batteries for stateof-the-art solar panels, underfloor heating throughout the house, aerothermal systems for domestic hot water, ceilings with recessed indirect LED lighting, bathtubs overlooking the garden in the master bedrooms, a kitchen from the prestigious Italian brand LUBE with DEKTON countertops by CONSENTINO, and appliances from brands like BOSCH, as well as exclusive bathrooms from the brand LAUFEN.