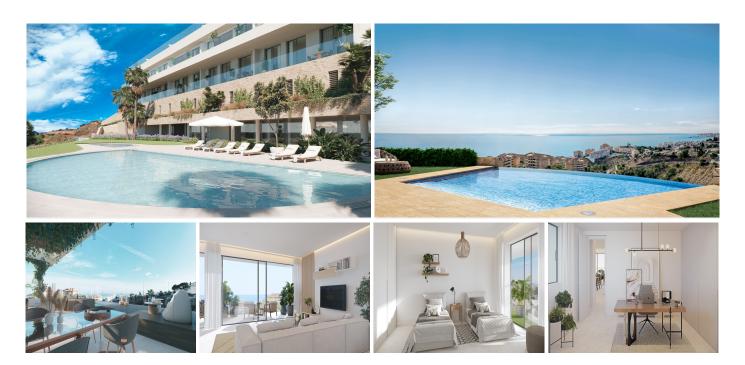

This exclusive development consists of 36 residences in the Higuerón reserve, distributed across 3 floors with 4 levels and oriented towards the South-Southwest, with a 24-hour private surveillance system.

Within this exclusive complex, there are different types of attached houses, featuring three and four

bedrooms, each with two parking spaces and a storage room. A standout feature is the presence of a private pool on each sun terrace. The use of top-quality materials has been prioritized to ensure luxury and comfort, including pre-installation of TESLA batteries for stateof-the-art solar panels, underfloor heating throughout the house, aerothermal systems for domestic hot water, ceilings with recessed indirect LED lighting, bathtubs overlooking the garden in the master bedrooms, a kitchen from the prestigious Italian brand LUBE with DEKTON countertops by CONSENTINO, and appliances from brands like BOSCH, as well as exclusive bathrooms from the brand LAUFEN.

Moreover, these exclusive residences boast a garden terrace on the kitchen-living room floor and a spacious solarium terrace of approximately 70m². The exclusive common areas include two communal pools, one of them with an infinity effect overlooking the sea, a luxurious exclusive Spa, a gym equipped with TECHNOGYM equipment, and a coworking space with a cinema area. The project stands out for its focus on providing a luxurious lifestyle and exceptional common facilities for the residents.