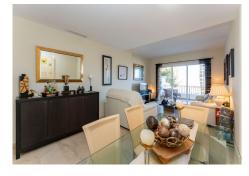

Upon entering the hallway, you have the double glass doors in front of you that lead to the dining area and living room. At the end of the room is the large balcony with open panoramic views of the mountains, sea, and golf resort. The balcony extends along the length of the apartment with room for seating and dining while enjoying the view.