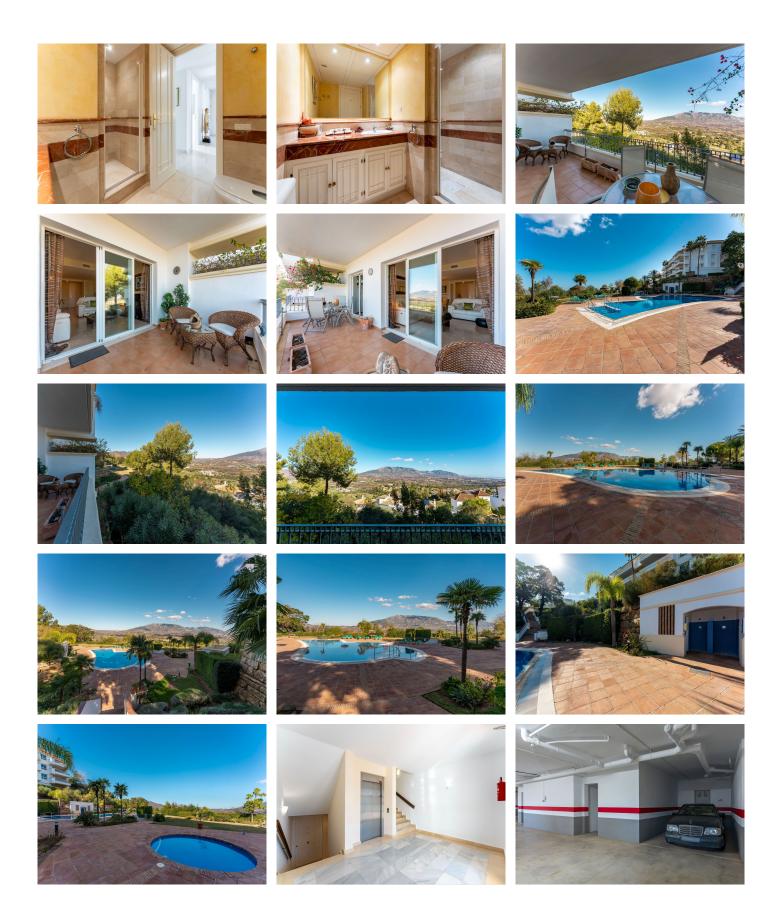

Upon entering the hallway, you have the double glass doors in front of you that lead to the dining area and living room. At the end of the room is the large balcony with open panoramic views of the mountains, sea, and golf resort. The balcony extends along the length of the apartment with room for seating and dining while enjoying the view.

The kitchen also opens to a separate large enclosed terrace, combining an extra private area for dining/barbeque and storage.

The high quality of the materials used, and the ample closet spaces makes this an ideal apartment for all year round living.

The communal gardens are beautifully maintained and the large infinity pool makes a perfect setting to relax and enjoy

The apartment includes a garage space and storage room with elevator access.

The Listing agent for itself and as agent for the vendor gives notice that: