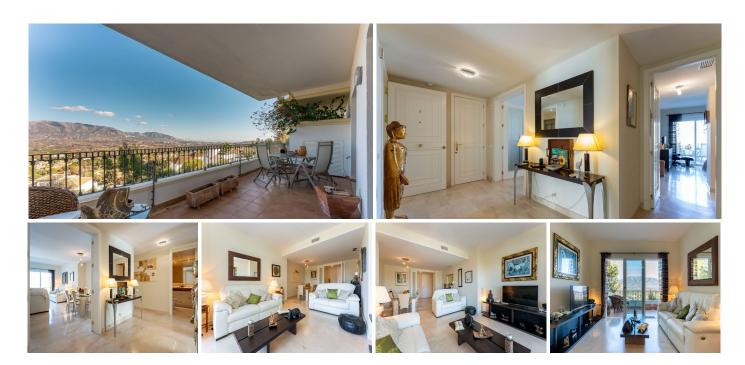

## MIDDLE FLOOR APARTMENT WITH 2 BEDROOMS

REF# R4593280 - 339.000€

| IBI        | Garbage   | Community   |
|------------|-----------|-------------|
| 802 €/YEAR | 78 €/YEAR | 3708 €/YEAR |
|            |           |             |
|            | <u>a</u>  |             |
| 2          | 2         | 145 m²      |
| Beds       | Baths     | Built       |

This beautiful apartment is located within walking distance to the La Cala Golf Resort, with its golf course, padel courts, spa and restaurants. Also within walking distance is the La Cala Golf Academy.

Upon entering the hallway, you have the double glass doors in front of you that lead to the dining area and living room. At the end of the room is the large balcony with open panoramic views of the mountains, sea, and golf resort. The balcony extends along the length of the apartment with room for seating and dining while enjoying the view.

The spacious apartment has two large bedrooms and two bathrooms. The master bedroom has separate closets with ensuite bathroom and access to the balcony. The second guest bedroom also has built-in closets and access to the back garden terrace.

The kitchen also opens to a separate large enclosed terrace, combining an extra private area for dining/barbeque and storage.

The high quality of the materials used, and the ample closet spaces makes this an ideal apartment for all year round living.

The communal gardens are beautifully maintained and the large infinity pool makes a perfect setting to relax and enjoy

The apartment includes a garage space and storage room with elevator access.

The Listing agent for itself and as agent for the vendor gives notice that: