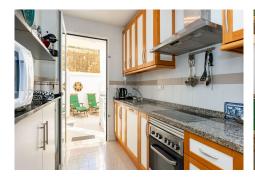

The kitchen also opens to a separate large enclosed terrace, combining an extra private area for dining/barbeque and storage.

The high quality of the materials used, and the ample closet spaces makes this an ideal apartment for all year round living.