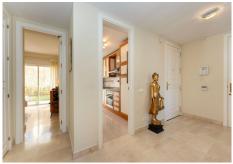

Upon entering the hallway, you have the double glass doors in front of you that lead to the dining area and living room. At the end of the room is the large balcony with open panoramic views of the mountains, sea, and golf resort. The balcony extends along the length of the apartment with room for seating and dining while enjoying the view.

The spacious apartment has two large bedrooms and two bathrooms. The master bedroom has separate closets with ensuite bathroom and access to the balcony. The second guest bedroom also has built-in closets and access to the back garden terrace.