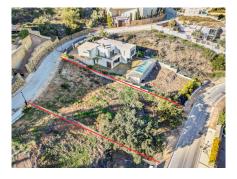

## RESIDENTIAL PLOT WITH

⊗ Elviria

REF# R4592311 - 495.000€

## URBAN PLOT FOR SALE WITH APPROVED PROJECT!

Discover your luxurious oasis in the privileged area of Elviria! We present a spectacular urban plot of 1080 sqm, ideal for those seeking to live surrounded by beauty and comfort.

Upon entering the property, you will be welcomed by two access streets that provide convenience and privacy. The plot is surrounded by lush Mediterranean gardens, creating a serene and tranquil atmosphere.