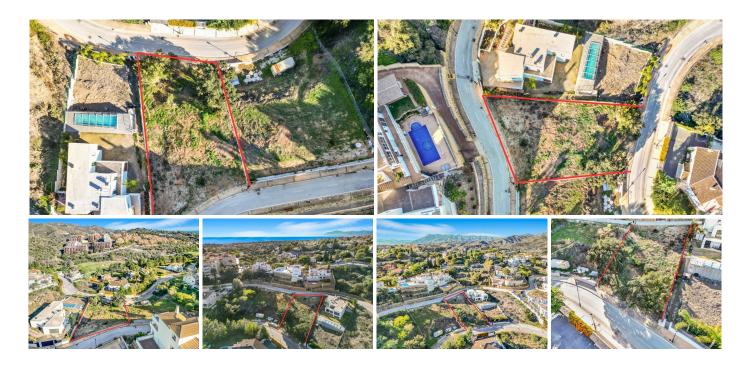

## RESIDENTIAL PLOT WITH

⊗ Elviria

REF# R4592311 - 495.000€

## URBAN PLOT FOR SALE WITH APPROVED PROJECT!

Discover your luxurious oasis in the privileged area of Elviria! We present a spectacular urban plot of 1080 sqm, ideal for those seeking to live surrounded by beauty and comfort.

Upon entering the property, you will be welcomed by two access streets that provide convenience and privacy. The plot is surrounded by lush Mediterranean gardens, creating a serene and tranquil atmosphere.

## **BASIC FEATURES**

- Total land area 1,087 m<sup>2</sup>
- Minimum area for sale 1,087 m<sup>2</sup>
- Buildable area 1,086 m<sup>2</sup>
- · Access by main road
- Land type
- Buildable land
- Certified for other.
- 2 buildable floors