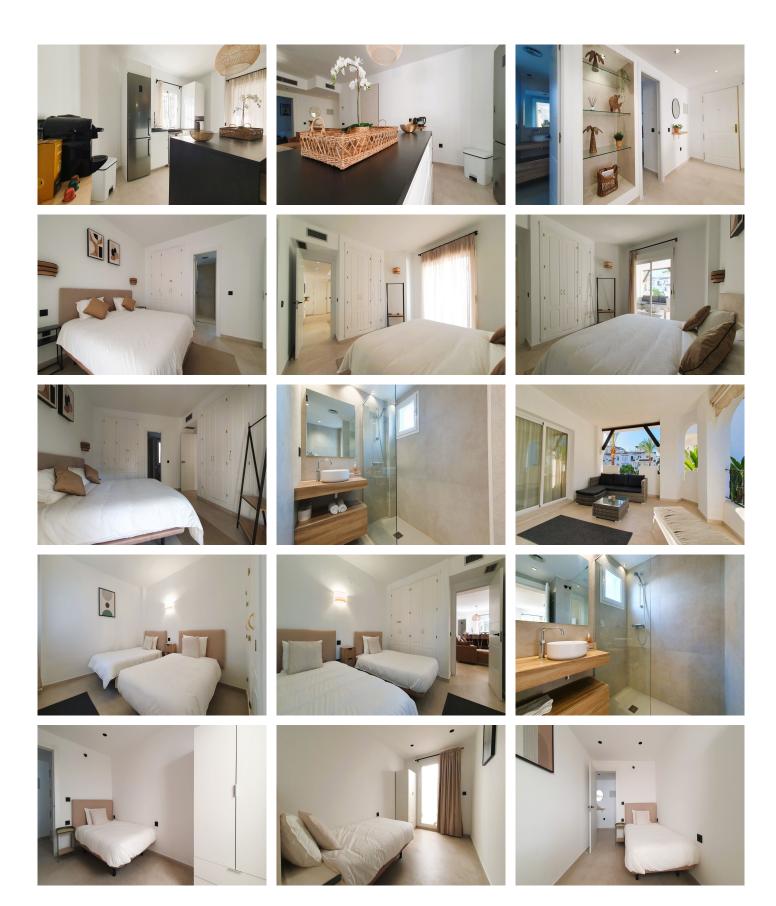

To the left of the living room, you will find the first bedroom, a cozy space with a 105 cm bed and a window that gives access to a small outdoor terrace. The second bedroom, of generous dimensions, also has a window offering views of the street. Both share a renovated, elegant and modern bathroom, designed to the highest standards.

The third bedroom, the master, is a bright and spacious space with large windows overlooking the lush garden and refreshing pool. This bedroom features a luxurious en-suite bathroom, equipped with an elegant walk-in shower and premium quality finishes.