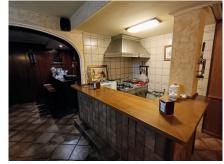

On the semi-basement floor there is a Spanish-style wine cellar of more than 100 m2, details that make the

difference of this property.

On the ground floor we have a spacious living room – dining room, 1 bedroom, 1 bathroom, a large independent kitchen and an ironing room.

The large kitchen of almost 30 m2 with access to the gardens and a large pantry.

On the second floor we have 3 bedrooms and 2 bathrooms, the master bedroom with a large balcony from which we can see the fabulous views of the sea, a large dressing room and an en-suite bathroom. The property includes an annex that can be a multipurpose room (small gym, office, etc.) as well as having a Turkish bath, solar panels, a garage for two vehicles, and fantastic terraces with a magnificent orientation from which we will have sun at any time. of the day.