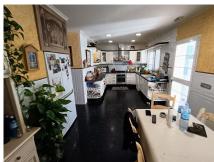

On the semi-basement floor there is a Spanish-style wine cellar of more than 100 m2, details that make the

difference of this property.

On the ground floor we have a spacious living room – dining room, 1 bedroom, 1 bathroom, a large independent kitchen and an ironing room.

The large kitchen of almost 30 m2 with access to the gardens and a large pantry.

On the second floor we have 3 bedrooms and 2 bathrooms, the master bedroom with a large balcony from which we can see the fabulous views of the sea, a large dressing room and an en-suite bathroom. The property includes an annex that can be a multipurpose room (small gym, office, etc.) as well as having a Turkish bath, solar panels, a garage for two vehicles, and fantastic terraces with a magnificent orientation from which we will have sun at any time. of the day.