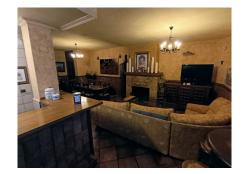

On the semi-basement floor there is a Spanish-style wine cellar of more than 100 m2, details that make the

difference of this property.

On the ground floor we have a spacious living room – dining room, 1 bedroom, 1 bathroom, a large independent kitchen and an ironing room.