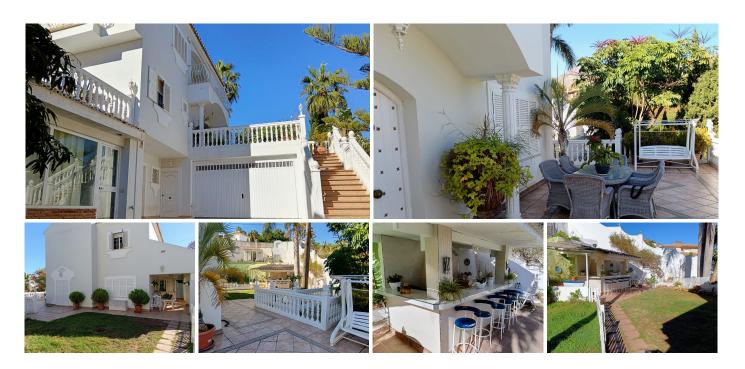

## DETACHED VILLA WITH 4 BEDROOMS

Benalmadena Costa

REF# R4568566 - 960.000€

With a plot of 1038 m2, this magnificent villa with a total of 4 bedrooms (doubles) is located in one of the best areas of Benalmádena. Distributed in a semi-basement, ground floor and first floor, it has a beautiful garden area, a saltwater pool, as well as a beautiful snack bar in the garden, a cozy Irish bar.

On the semi-basement floor there is a Spanish-style wine cellar of more than 100 m2, details that make the

difference of this property.

On the ground floor we have a spacious living room – dining room, 1 bedroom, 1 bathroom, a large independent kitchen and an ironing room.

The large kitchen of almost 30 m2 with access to the gardens and a large pantry.

On the second floor we have 3 bedrooms and 2 bathrooms, the master bedroom with a large balcony from which we can see the fabulous views of the sea, a large dressing room and an en-suite bathroom. The property includes an annex that can be a multipurpose room (small gym, office, etc.) as well as having a Turkish bath, solar panels, a garage for two vehicles, and fantastic terraces with a magnificent orientation from which we will have sun at any time. of the day.