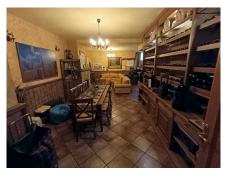

On the semi-basement floor there is a Spanish-style wine cellar of more than 100 m2, details that make the

difference of this property.

On the ground floor we have a spacious living room – dining room, 1 bedroom, 1 bathroom, a large independent kitchen and an ironing room.