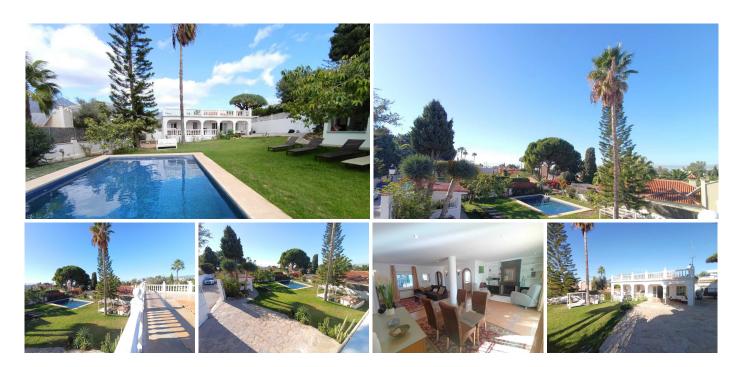

## SEMI-DETACHED HOUSE WITH 3 BEDROOMS

Río Real

REF# R4566808 - 1.299.000€

3 Beds

3 Baths

256 m<sup>2</sup> Built K 7

1000 m<sup>2</sup> Plot ΓЛ **Ľ** Ы

50 m<sup>2</sup> Terrace

Welcome to this charming semi-detached villa located in the prestigious Real Panorama urbanization. This unique property offers an exclusive lifestyle and convenience in a privileged environment.

With three bedrooms and three bathrooms, all distributed on one floor, this villa guarantees a spacious and functional design. Every detail has been carefully considered to provide comfort and luxury to its residents.

Located on a generous plot of 1000 square meters, with a construction of 256 square meters, this semidetached villa offers spaciousness and privacy. In addition, it has a 60 square meter basement, providing

additional space to suit your individual needs.

The location of this property is exceptional, just 5 minutes walk from the beach and just 3 minutes from the center of Marbella. The proximity to La Cañada and other strategic addresses makes this villa an ideal starting point to explore everything the region has to offer.