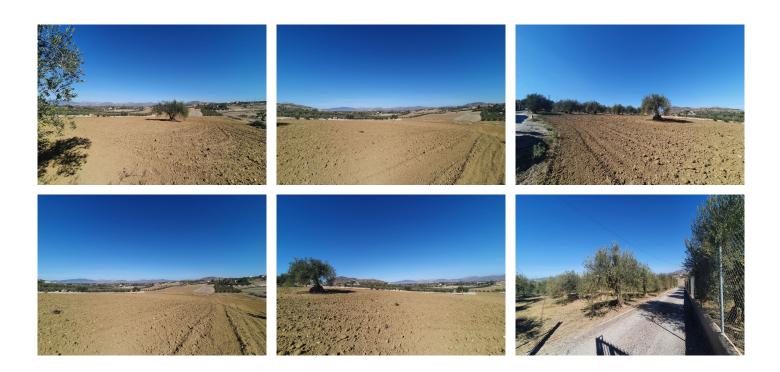

## **PLOT WITH**

Alhaurín el Grande

REF# R4566472 - 357.000€

This beautiful plot of rustic land, measuring a generous 15,818m<sup>2</sup>, is a unique opportunity for those looking for a large and versatile plot of land. The practically flat topography of the land facilitates any future project you may have in mind.

Whether you dream of creating a rural retreat or establishing an agricultural project, this land offers the perfect canvas to bring your projects to life. It is not only a place of natural beauty, but also a space full of possibilities to turn your ideas into reality. Discover the infinite potential of this rustic land and make your dreams come true!