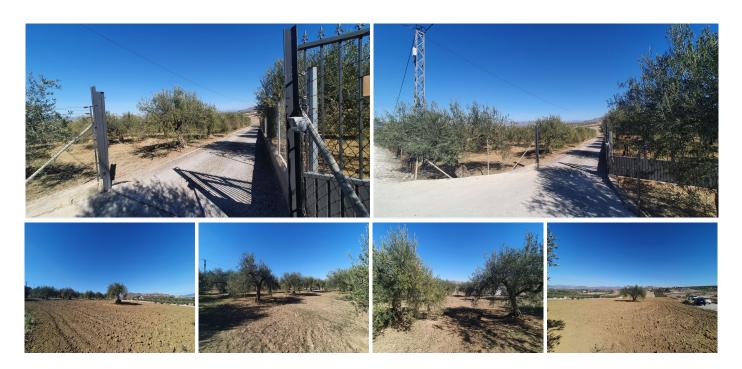

## **PLOT WITH**

Alhaurín el Grande

REF# R4566472 - 357.000€

This beautiful plot of rustic land, measuring a generous 15,818m<sup>2</sup>, is a unique opportunity for those looking for a large and versatile plot of land. The practically flat topography of the land facilitates any future project you may have in mind.

Located in a quiet and serene environment, this land has an electrical connection point strategically located at the main entrance gate, making it easy to access electricity for any development you wish to carry out. In addition, it has access to water, with the possibility of easy connection to the municipal water network, as long as the corresponding permit is obtained from the Town Hall.