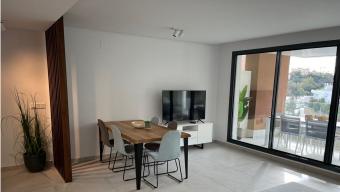

are into golf, you have really hit the hole in ONE.

There are 11 min. drive to town and 14 min. to the beach.

The apartment is very spacious and has a large, nice kitchen-living room. There is a separate laundry room. There are 3 bedrooms and 2 bathrooms, all with access to the terrace. Masterbed has its own bathroom and terrace of (4m2).

The apartment is on the ground floor and has a spacious entrance hall and is therefore also handicapfriendly.

The terrace is 11m2, but is very long and thus also has room for a table and chairs as well as a couple of deckchairs. There is a side view of the sea. The terrace faces south.