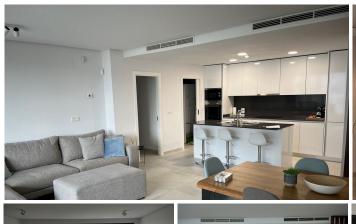

## APARTMENT IN FANTASTIC GOLF AREA.

This fantastic Largely newly built apartment (2020) is located in the area of Benahavis in Urb. Alaborada. This area is a wonderful area for golf and there are several golf areas just 5-10 minutes drive away. If you

are into golf, you have really hit the hole in ONE.

There are 11 min. drive to town and 14 min. to the beach.

The apartment is very spacious and has a large, nice kitchen-living room. There is a separate laundry room. There are 3 bedrooms and 2 bathrooms, all with access to the terrace. Masterbed has its own bathroom and terrace of (4m2).

The apartment is on the ground floor and has a spacious entrance hall and is therefore also handicapfriendly.

The terrace is 11m2, but is very long and thus also has room for a table and chairs as well as a couple of deckchairs. There is a side view of the sea. The terrace faces south.