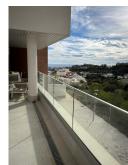

The apartment is on the ground floor and has a spacious entrance hall and is therefore also handicapfriendly.

The terrace is 11m2, but is very long and thus also has room for a table and chairs as well as a couple of deckchairs. There is a side view of the sea. The terrace faces south.