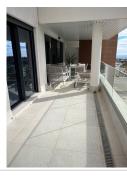

The apartment is on the ground floor and has a spacious entrance hall and is therefore also handicapfriendly.

The terrace is 11m2, but is very long and thus also has room for a table and chairs as well as a couple of deckchairs. There is a side view of the sea. The terrace faces south.