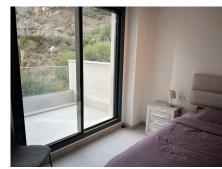

The apartment is on the ground floor and has a spacious entrance hall and is therefore also handicapfriendly.

The terrace is 11m2, but is very long and thus also has room for a table and chairs as well as a couple of deckchairs. There is a side view of the sea. The terrace faces south.