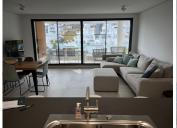

are into golf, you have really hit the hole in ONE.

There are 11 min. drive to town and 14 min. to the beach.

The apartment is very spacious and has a large, nice kitchen-living room. There is a separate laundry room. There are 3 bedrooms and 2 bathrooms, all with access to the terrace. Masterbed has its own bathroom and terrace of (4m2).

The apartment is on the ground floor and has a spacious entrance hall and is therefore also handicapfriendly.

The terrace is 11m2, but is very long and thus also has room for a table and chairs as well as a couple of deckchairs. There is a side view of the sea. The terrace faces south.