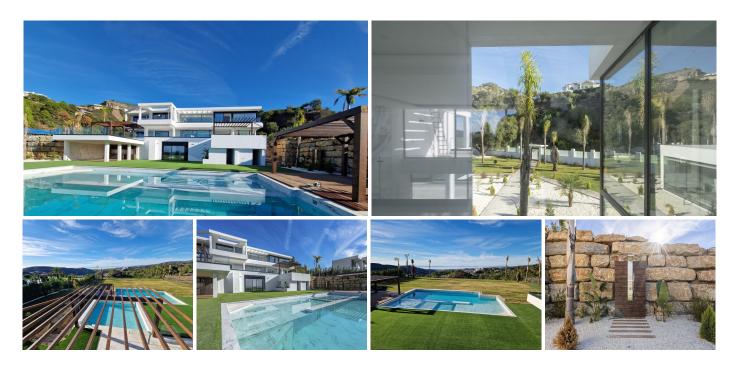

## DETACHED VILLA WITH 6 BEDROOMS

Benahavís

REF# R4556605 - 5.200.000€

6 Beds

 $\bigcirc$ 

1200 m<sup>2</sup>

Built

4681 m<sup>2</sup> Plot

513 m<sup>2</sup> Terrace

トコ

Have you dreamed of acquiring a magnificent property with absolute privacy and panoramic views of the Mediterranean Sea and next to a northern landscape?

The property has been built in a modern style using high quality materials, open spaces and with an enviable south orientation.

The villa has been built on a 4681m2 plot, in a very quiet and private area with 24-hour security. The house is made up of 3 floors, swimming pools, a large garden and a spacious garage for several vehicles with a cellar.

The 1st floor is very spacious and consists of 1 large living room with high ceilings, 1 modern fully equipped kitchen, bedrooms with en-suite bathrooms. From the living room we can enjoy fantastic views of the

Mediterranean Sea, the property's pools and its garden.

The 2nd floor is very spacious and very bright, which is distributed in several bedrooms with their corresponding en-suite bathrooms, large closets and we can even enjoy the open panoramic views towards Gibraltar and Africa.

The ground floor is distributed in a spa, Turkish bath, gym and sauna with direct access to its pools.

In its surroundings we can access prestigious golf courses, such as Villa Padernia, Heliports and for horse lovers there is the Marbella Club equestrian center.

The urbanization is completely closed with unbeatable privacy and security. The beach or the picturesque culinary town of Benahavis are just a few minutes away by car and Puerto Banus is just 15 minutes away. Book your viewing with us, there are very few properties on the market with these qualities and proximity.