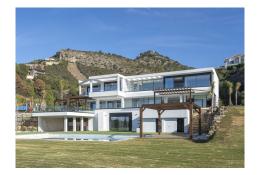

## DETACHED VILLA WITH 6 BEDROOMS

Benahavís

REF# R4556605 - 5.200.000€

6 Beds

 $\bigcirc$ 

1200 m<sup>2</sup>

Built

4681 m<sup>2</sup> Plot

513 m<sup>2</sup> Terrace

トコ

Have you dreamed of acquiring a magnificent property with absolute privacy and panoramic views of the Mediterranean Sea and next to a northern landscape?

The property has been built in a modern style using high quality materials, open spaces and with an enviable south orientation.

The villa has been built on a 4681m2 plot, in a very quiet and private area with 24-hour security. The house is made up of 3 floors, swimming pools, a large garden and a spacious garage for several vehicles with a cellar.

The 1st floor is very spacious and consists of 1 large living room with high ceilings, 1 modern fully equipped kitchen, bedrooms with en-suite bathrooms. From the living room we can enjoy fantastic views of the

Mediterranean Sea, the property's pools and its garden.

The 2nd floor is very spacious and very bright, which is distributed in several bedrooms with their corresponding en-suite bathrooms, large closets and we can even enjoy the open panoramic views towards Gibraltar and Africa.

The ground floor is distributed in a spa, Turkish bath, gym and sauna with direct access to its pools.

In its surroundings we can access prestigious golf courses, such as Villa Padernia, Heliports and for horse lovers there is the Marbella Club equestrian center.