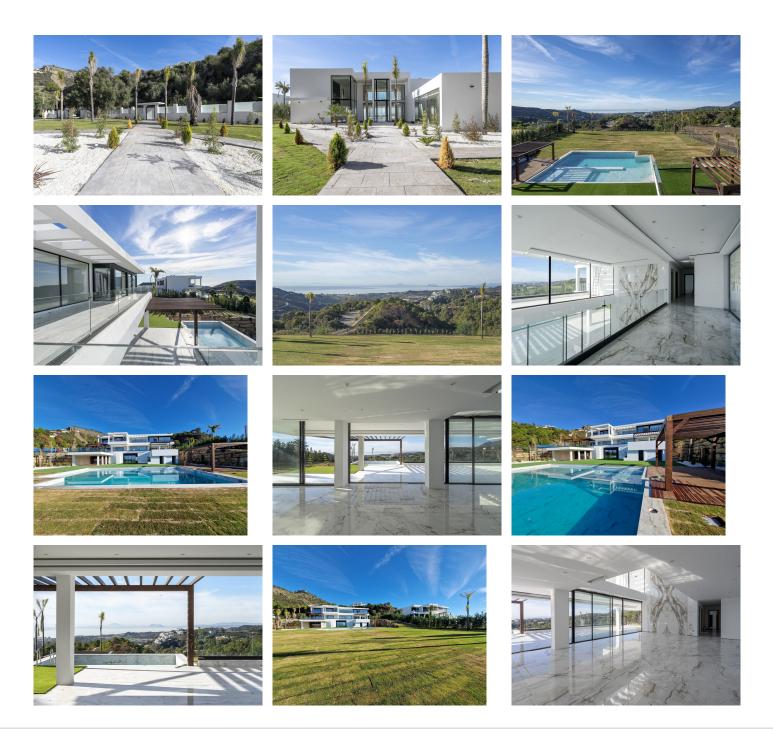

## DETACHED VILLA WITH 6 BEDROOMS

Benahavís

REF# R4556605 - 5.200.000€

6 Beds

 $\bigcirc$ 

1200 m<sup>2</sup>

Built

4681 m<sup>2</sup> Plot

513 m<sup>2</sup> Terrace

トコ

Have you dreamed of acquiring a magnificent property with absolute privacy and panoramic views of the Mediterranean Sea and next to a northern landscape?

The property has been built in a modern style using high quality materials, open spaces and with an enviable south orientation.

The villa has been built on a 4681m2 plot, in a very quiet and private area with 24-hour security. The house is made up of 3 floors, swimming pools, a large garden and a spacious garage for several vehicles with a cellar.

The 1st floor is very spacious and consists of 1 large living room with high ceilings, 1 modern fully equipped kitchen, bedrooms with en-suite bathrooms. From the living room we can enjoy fantastic views of the

Mediterranean Sea, the property's pools and its garden.

The 2nd floor is very spacious and very bright, which is distributed in several bedrooms with their corresponding en-suite bathrooms, large closets and we can even enjoy the open panoramic views towards Gibraltar and Africa.

The ground floor is distributed in a spa, Turkish bath, gym and sauna with direct access to its pools.

In its surroundings we can access prestigious golf courses, such as Villa Padernia, Heliports and for horse lovers there is the Marbella Club equestrian center.

The urbanization is completely closed with unbeatable privacy and security. The beach or the picturesque culinary town of Benahavis are just a few minutes away by car and Puerto Banus is just 15 minutes away. Book your viewing with us, there are very few properties on the market with these qualities and proximity.