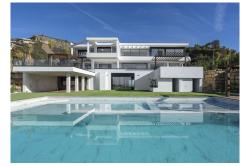

## DETACHED VILLA WITH 6 BEDROOMS

Benahavís

REF# R4556605 - 5.200.000€

6 Beds

 $\bigcirc$ 

1200 m<sup>2</sup>

Built

4681 m<sup>2</sup> Plot

513 m<sup>2</sup> Terrace

トコ

Have you dreamed of acquiring a magnificent property with absolute privacy and panoramic views of the Mediterranean Sea and next to a northern landscape?

The property has been built in a modern style using high quality materials, open spaces and with an enviable south orientation.

The villa has been built on a 4681m2 plot, in a very quiet and private area with 24-hour security. The house is made up of 3 floors, swimming pools, a large garden and a spacious garage for several vehicles with a cellar.