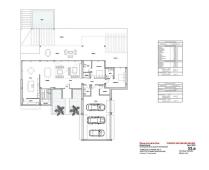

The villa has been built on a 4681m2 plot, in a very quiet and private area with 24-hour security. The house is made up of 3 floors, swimming pools, a large garden and a spacious garage for several vehicles with a cellar.

The 1st floor is very spacious and consists of 1 large living room with high ceilings, 1 modern fully equipped kitchen, bedrooms with en-suite bathrooms. From the living room we can enjoy fantastic views of the

Mediterranean Sea, the property's pools and its garden.

The 2nd floor is very spacious and very bright, which is distributed in several bedrooms with their corresponding en-suite bathrooms, large closets and we can even enjoy the open panoramic views towards Gibraltar and Africa.

The ground floor is distributed in a spa, Turkish bath, gym and sauna with direct access to its pools.

In its surroundings we can access prestigious golf courses, such as Villa Padernia, Heliports and for horse lovers there is the Marbella Club equestrian center.