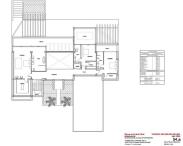

The 1st floor is very spacious and consists of 1 large living room with high ceilings, 1 modern fully equipped kitchen, bedrooms with en-suite bathrooms. From the living room we can enjoy fantastic views of the

Mediterranean Sea, the property's pools and its garden.

The 2nd floor is very spacious and very bright, which is distributed in several bedrooms with their corresponding en-suite bathrooms, large closets and we can even enjoy the open panoramic views towards Gibraltar and Africa.