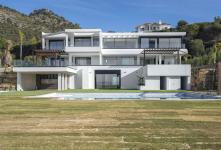

## DETACHED VILLA WITH 6 BEDROOMS

Benahavís

REF# R4556605 - 5.200.000€

6 Beds

 $\bigcirc$ 

1200 m<sup>2</sup>

Built

4681 m<sup>2</sup> Plot

513 m<sup>2</sup> Terrace

トコ

Have you dreamed of acquiring a magnificent property with absolute privacy and panoramic views of the Mediterranean Sea and next to a northern landscape?

The property has been built in a modern style using high quality materials, open spaces and with an enviable south orientation.

The villa has been built on a 4681m2 plot, in a very quiet and private area with 24-hour security. The house is made up of 3 floors, swimming pools, a large garden and a spacious garage for several vehicles with a cellar.