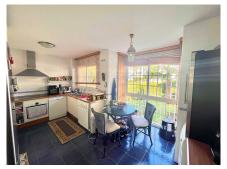

Upon entry, embrace the generous space and natural light as the expansive L-shaped living room seamlessly transitions into a dedicated dining area. This thoughtfully designed layout creates a harmonious atmosphere, perfect for hosting guests or relaxing in style. The transition from a 3-bedroom to a 2-bedroom configuration enhances the overall sense of openness, providing a versatile living experience.