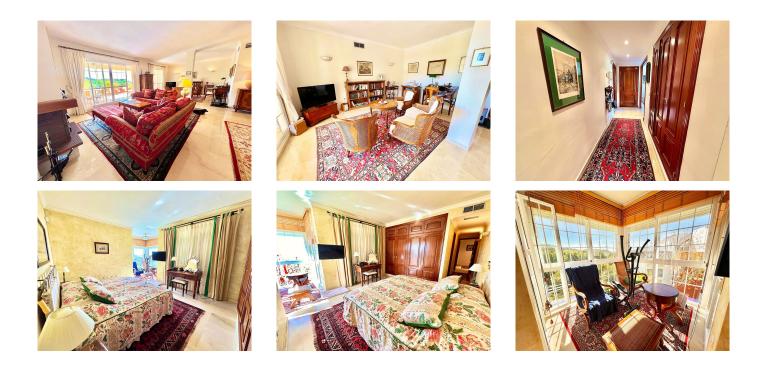

Upon entry, embrace the generous space and natural light as the expansive L-shaped living room seamlessly transitions into a dedicated dining area. This thoughtfully designed layout creates a harmonious atmosphere, perfect for hosting guests or relaxing in style. The transition from a 3-bedroom to a 2-bedroom configuration enhances the overall sense of openness, providing a versatile living experience.

The bedrooms, adorned with fitted wardrobes, provide a haven of tranquility and comfort. The Master bedroom serves as a sanctuary, featuring a spacious ensuite bathroom with a high-quality hydro jet shower, a separate water closet, and touches of opulence at every turn. Additionally, the Master bedroom boasts its own luminous corner lounge area, offering panoramic views across the golf course to the nearby mountains—an ideal spot for enjoying a morning coffee or indulging in an afternoon read.