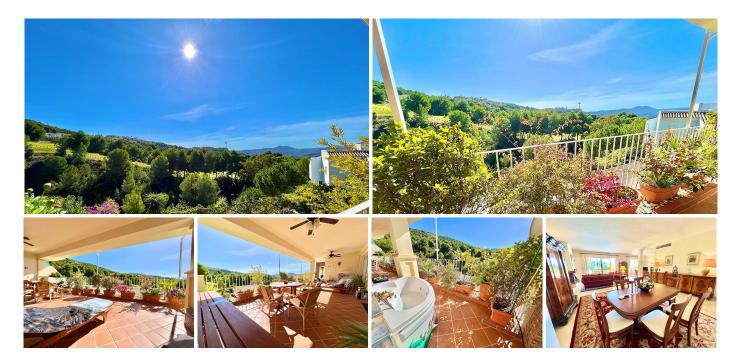

Step out onto the expansive terrace—a private haven spanning over 25 square meters. This outdoor retreat effortlessly extends the living space, offering an ideal setting for al fresco dining, entertaining guests, or basking in the Mediterranean sun. A spa bath on the terrace invites relaxation, accompanied by panoramic views of the surrounding beauty. The terrace transforms into a captivating canvas, suitable for quiet moments of reflection or lively gatherings beneath the open sky.

Every aspect of this apartment reflects meticulous attention to detail, with high-quality finishes showcasing a commitment to superior craftsmanship. From the flooring to the fixtures, each element has been thoughtfully curated to elevate your living experience. This residence also boasts the convenience of private underground parking with an elevator. The community features a beautiful communal pool and gardens, providing a picturesque backdrop for relaxation. Lastly, revel in the utmost privacy as the property is not overlooked by anyone, ensuring a tranquil and exclusive living experience.