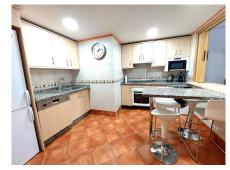

Close to all necessary services for day-to-day living, such as supermarkets, restaurants, and health center, among others.

The property is distributed in an entrance hall, a modern American kitchen with an incorporated island, ideal for enjoying cooking and tasting your favorite dishes. Two bedrooms, both with built-in wardrobes, and two bathrooms, one of them en-suite.