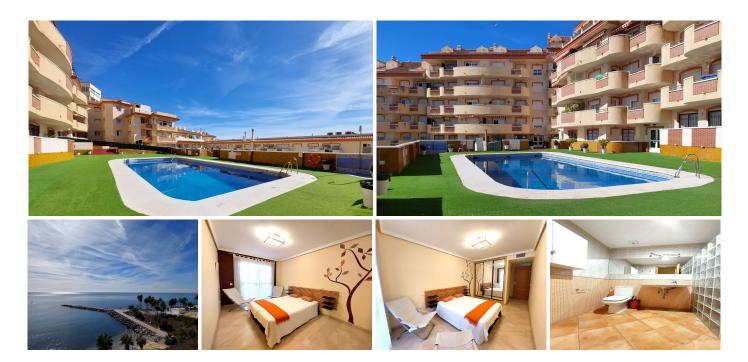

## MIDDLE FLOOR APARTMENT WITH 2 BEDROOMS

Benalmadena Costa

REF# R4552042 - 350.000€

2 Beds

2 Baths

113 m<sup>2</sup> Built

20 m<sup>2</sup> Terrace

We present this fantastic apartment, located on the beachfront.

Close to all necessary services for day-to-day living, such as supermarkets, restaurants, and health center, among others.

The property is distributed in an entrance hall, a modern American kitchen with an incorporated island, ideal for enjoying cooking and tasting your favorite dishes. Two bedrooms, both with built-in wardrobes, and two bathrooms, one of them en-suite.

Spacious and bright living-dining room with direct access to the terrace with sea views, where you can enjoy the wonderful climate of the Costa del Sol.

In the common areas, there is a communal pool and adapted bathrooms. It also has a recreational area for the enjoyment of residents.

Ideal as a permanent residence, for vacations, or as an investment, as it has a tourist license, giving it additional value for those seeking profitability.

The price includes two adjacent parking spaces and a storage room.