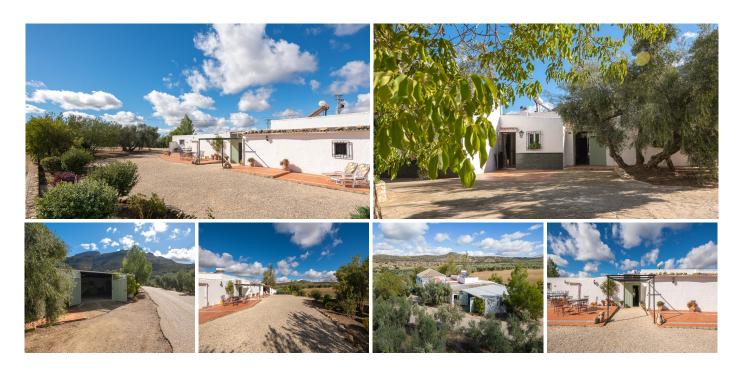

## Fantastic inland opportunity!

This amazing semi-detached villa is surrounded by the stunning Andalusian countryside and offers unique characteristics.

The main house includes a fantastic lounge and dining area, boasting vaulted ceilings, a traditional décor,

Surrounding the property is a large outdoor area. There are sizable terraces that enjoy the sunshine all day long and boast unbeatable views of the surrounding scenery and olive groves.

Lastly, the location of this fantastic property allows for privacy, seclusion and tranquility while only being a 10 minute drive from amenities such as restaurants and shops, as well as under an hour drive to the coast and Málaga city.

There are 5 warehouse additions to the property, all extensive in size and in fantastic condition. They are employed for a variety of purposes including storage space, a second kitchen, a music room, a tool shed and as a covered garage.