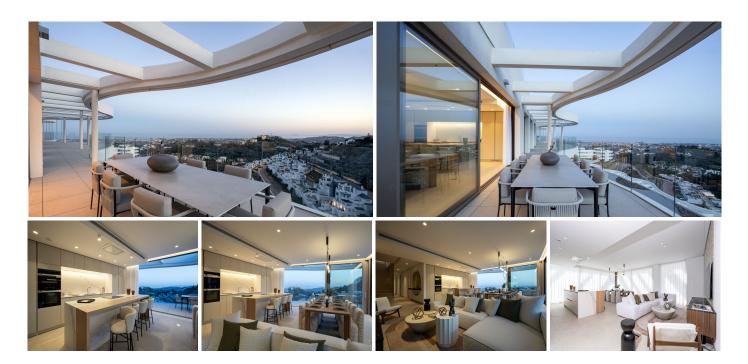

Strategically located between vibrant Marbella and Benahavís, this residence is located in the exclusive residential area of ??"El Madroñal". Its accesses, from La Quinta or the Ronda highway, place it a stone's throw from the beaches and the center of neighboring cities. Its architecture has been meticulously designed to offer stunning panoramic views without compromising privacy.

This enclave enjoys the privacy of nature and is located in a true oasis of tranquility, without neglecting security and privacy. High-quality materials carefully selected for their excellence and elegance create a sophisticated and functional atmosphere.

This luxurious 450 square meter apartment is the home of your dreams. The master bedroom, measuring 40 square meters, is a true gem with a large dressing room and a spacious bathroom that offers direct access to the terrace. The three additional bedrooms also feature private bathrooms and generous closets.

In total, this exceptional space stands out for its architectural design, its strategic location and its high-quality materials, creating an environment that combines beauty and functionality. A corner of luxury and comfort that welcomes you to the Costa del Sol.

Live the life of your dreams in this paradise in Marbella, where elegance and comfort come together in a setting of panoramic views and sublime privacy