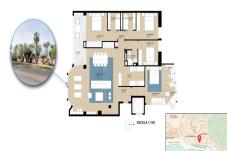

## MIDDLE FLOOR APARTMENT WITH 4 BEDROOMS

Málaga Este

REF# R4447699 - 1.150.000€

4 Beds

4 Baths

210 m<sup>2</sup> Built

11 m<sup>2</sup> Terrace

Exclusive luxury home on the beachfront that combines style, comfort and an enviable location. With 211 meters built, this residence redefines elegance and good taste.

In addition, this luxury home has practical additional spaces. A storage room, which gives you the opportunity to keep your belongings organized, and 2 parking spaces that guarantee the comfort and safety of your vehicle.