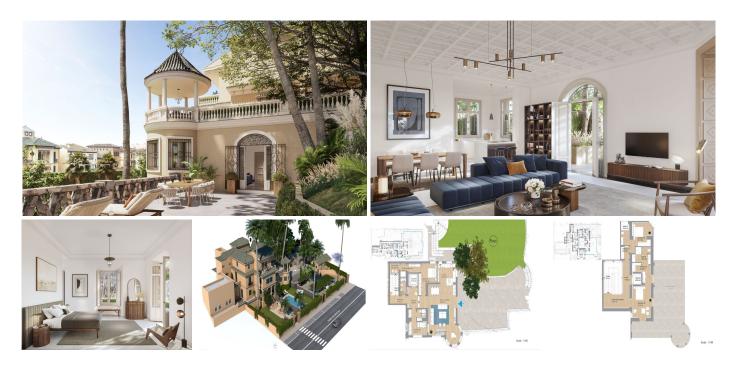

## REF# R4447678 - 3.150.000€

4 Beds

314 m² Built

л

**ドコ** 

304 m<sup>2</sup>

Plot

91 m² Terrace

The location:

Malaga Este, located between El Limonar and Malagueta. In one of the most exclusive and best connected areas of Malaga and just a step away from the beach.

The building:

Beautiful building with an eclectic style from the 1920s, a "urban Palace" with an indisputable heritage value and great architectural protection due to its high construction value, which reflects a golden age in the

history of Malaga.

Comprised of: 4 exclusive, large-area, high-quality homes and 1 independent 1-bedroom home.

The houses have large private gardens and fantastic terraces. All this adorned with a spectacular gazebo with 5 Tuscan columns and glazed tiles, cornices with subtle classic moldings and balustrades on the terraces.

The promotion has a large garden area, community pool and parking spaces.

This apartment:

This is a 314 m2 duplex apartment, with a 304 m2 garden and a 91 m2 terrace. On the lower level of the duplex, you have 1 large living room with open kitchen (tot. of approx. 61 m2) with access to a large private garden of 304m2. On the same level, there are 2 bedrooms with their ensuite bathroom. On the second level, you have the master bedroom with ensuite bathroom and access to a 85m2 terrace and the 4th bedroom with its own ensuite bathroom.

The lower level of the duplex is the ground floor, which is a few steps higher than the street level.

Time frame: the flat is expected to be completed by H2 2025