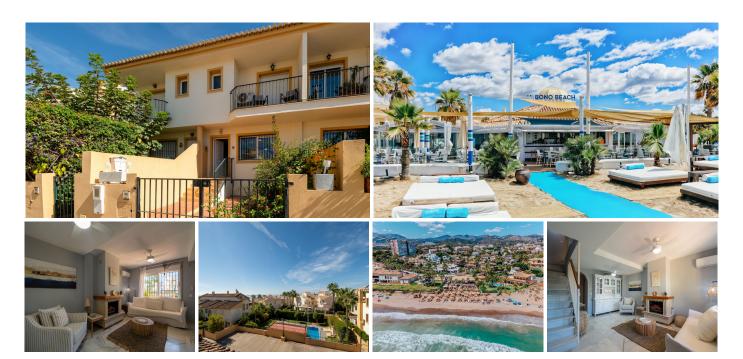

## TOWNHOUSE WITH 4 BEDROOMS

Costabella

REF# R4440481 - 499.000€

IBI

230 €/YEAR 240 €/YEAR

Community

4 3 111 m<sup>2</sup>
Beds Baths Built

Welcome to this charming beachside townhouse in Marbella, Spain, offering a delightful blend of comfort and convenience. Nestled just 300 meters (a 4-minute walk) from what can be argued as the best beaches in Marbella, this property boasts a prime location for those seeking the allure of coastal living. As you step inside, you'll be greeted by a welcoming lounge area on the ground floor, accompanied by a

generously sized bedroom and a family bathroom. This level also opens up to an additional terrace, providing an outdoor space to unwind or entertain.

Ascending to the second level reveals three bedrooms and two bathrooms, with the master bedroom enjoying the luxury of its own private terrace—a perfect spot to bask in the Mediterranean ambiance.

The third level unveils a brand-new, fully fitted kitchen leading to the roof terrace. This rooftop oasis not only offers a functional outdoor living and dining space but also treats you to captivating sea views, creating an idyllic setting.

The gated urbanization ensures well-maintained communal areas, private parking, and a communal swimming pool, enhancing your overall living experience. Whether you're in search of an ideal holiday home or eyeing a promising rental investment opportunity, this property stands out for its beach proximity and tranquil setting, all while being conveniently located near amenities.