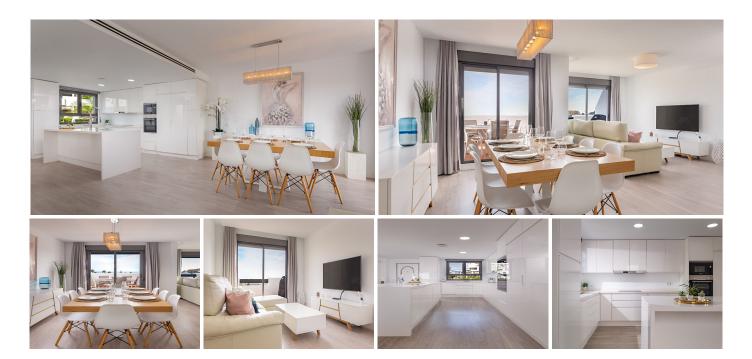

The house is set over 4 levels which includes a private garage for 2 cars, and additional parking space in the common underground garage, a very large solarium with aluminium pergola and jacuzzi with the most incredible panoramic views. As you enter the house on the first floor you are immediately struck be stunning sea views from the living room terrace. On this floor you have a fully fitted and bright kitchen, spacious dining room and lounge with access to your stunning all day sun terrace. From this floor you can go up to your 62m2 solarium or down to the ground floor where you find your master bedroom with walk in wardrobe and en suite bathroom and a further double bedroom, also with en suite bathroom and a small third (bed)room or playroom for children. Both bedrooms have access to another very large terrace with sea views and all-day sun.