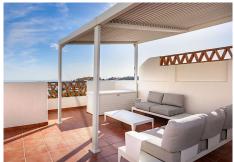

The house is set over 4 levels which includes a private garage for 2 cars, and additional parking space in the common underground garage, a very large solarium with aluminium pergola and jacuzzi with the most incredible panoramic views. As you enter the house on the first floor you are immediately struck be stunning sea views from the living room terrace. On this floor you have a fully fitted and bright kitchen, spacious dining room and lounge with access to your stunning all day sun terrace. From this floor you can go up to your 62m2 solarium or down to the ground floor where you find your master bedroom with walk in wardrobe and en suite bathroom and a further double bedroom, also with en suite bathroom and a small third (bed)room or playroom for children. Both bedrooms have access to another very large terrace with sea views and all-day sun.