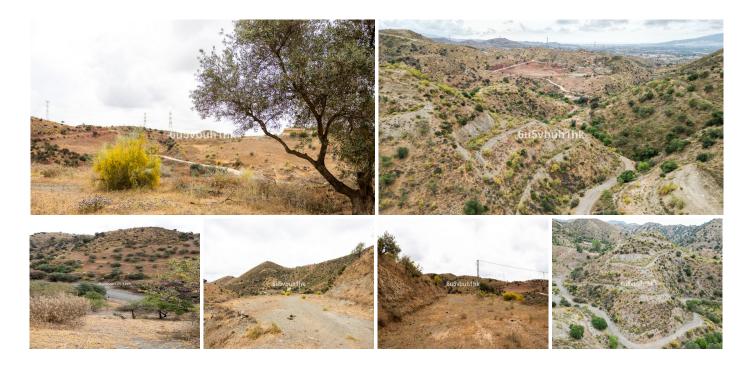

## **PLOT WITH**

© Estacion de Cartama

REF# R4438477 - 639.000€

Discover this rustic land full of endless agricultural possibilities and rural tourism activities.

Located in a picturesque and peaceful environment, less than 5 minutes from Estación de Cártama, this land offers fertile soil suitable for cultivating olive trees, almond trees, or carob trees (It already has 180 olive and 200 carob productive trees), and is perfect for developing rural tourism activities. You can transform it into a refuge for those seeking to escape the hustle and bustle of the city and enjoy the serenity of the countryside and its beautiful natural landscapes.

Approximately 80% of the land is level, and it has two pre-approved rural tourism projects by the City Council, which is very interested in supporting new initiatives that expand the tourism offering of the town and promote ecotourism and environmental conservation.

This rustic land is truly a blank canvas where you can unleash your imagination and create a unique project. The soil is classified as non-developable land of special protection according to territorial or urban planning and is authorized for the development of rural tourism activities and sports facilities. Approximately 50% of its surface is already leveled.