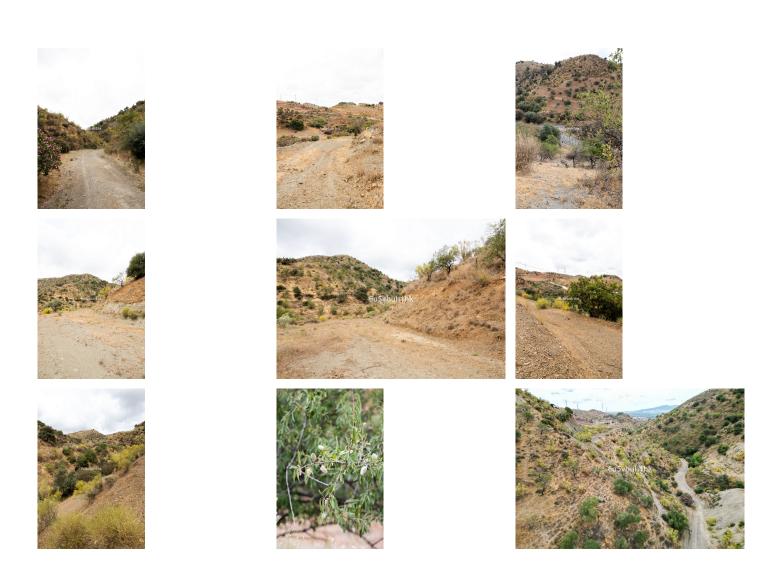

## **PLOT WITH**

© Estacion de Cartama

REF# R4438477 - 639.000€

Discover this rustic land full of endless agricultural possibilities and rural tourism activities.

Located in a picturesque and peaceful environment, less than 5 minutes from Estación de Cártama, this land offers fertile soil suitable for cultivating olive trees, almond trees, or carob trees (It already has 180 olive and 200 carob productive trees), and is perfect for developing rural tourism activities. You can transform it into a refuge for those seeking to escape the hustle and bustle of the city and enjoy the serenity of the countryside and its beautiful natural landscapes.

Approximately 80% of the land is level, and it has two pre-approved rural tourism projects by the City Council, which is very interested in supporting new initiatives that expand the tourism offering of the town and promote ecotourism and environmental conservation.

This rustic land is truly a blank canvas where you can unleash your imagination and create a unique project. The soil is classified as non-developable land of special protection according to territorial or urban planning and is authorized for the development of rural tourism activities and sports facilities. Approximately 50% of its surface is already leveled.