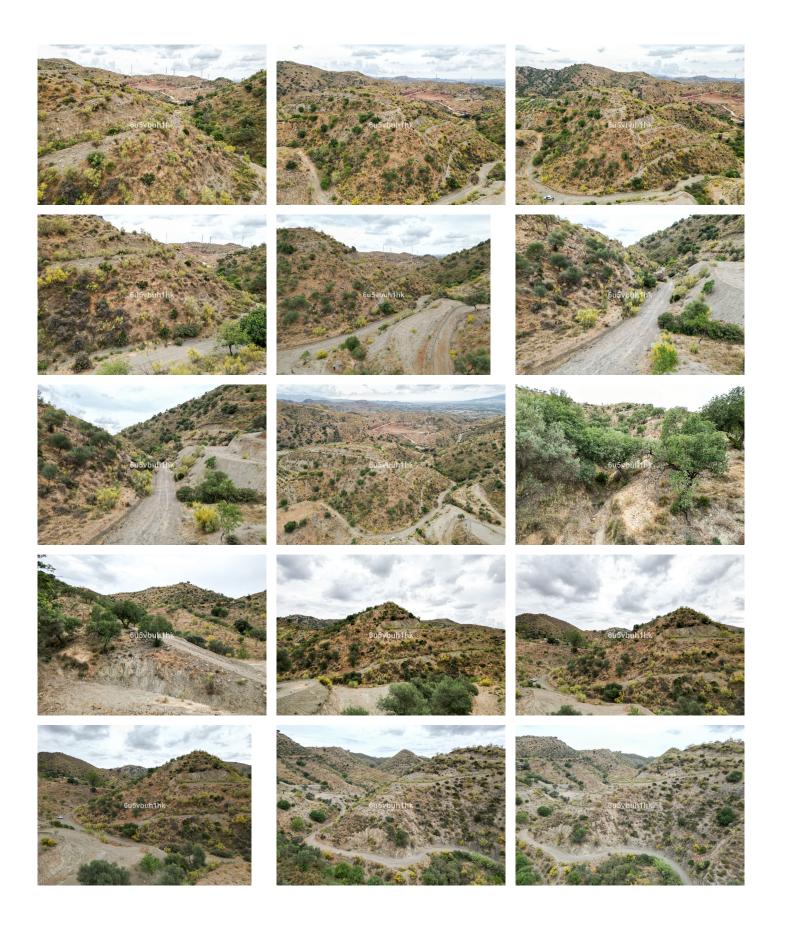

## **PLOT WITH**

© Estacion de Cartama

REF# R4438477 - 639.000€

Discover this rustic land full of endless agricultural possibilities and rural tourism activities.

Located in a picturesque and peaceful environment, less than 5 minutes from Estación de Cártama, this land offers fertile soil suitable for cultivating olive trees, almond trees, or carob trees (It already has 180 olive and 200 carob productive trees), and is perfect for developing rural tourism activities. You can transform it into a refuge for those seeking to escape the hustle and bustle of the city and enjoy the serenity of the countryside and its beautiful natural landscapes.

Approximately 80% of the land is level, and it has two pre-approved rural tourism projects by the City Council, which is very interested in supporting new initiatives that expand the tourism offering of the town and promote ecotourism and environmental conservation.

This rustic land is truly a blank canvas where you can unleash your imagination and create a unique project. The soil is classified as non-developable land of special protection according to territorial or urban planning and is authorized for the development of rural tourism activities and sports facilities. Approximately 50% of its surface is already leveled.