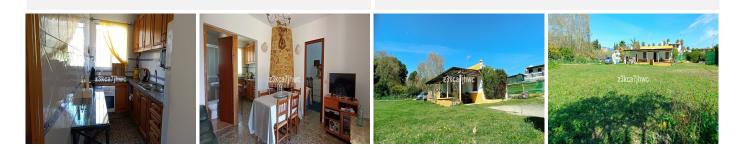

porch. In the eastern part of the building we find the main house composed of two bedrooms, kitchen, bathroom and living room with fireplace, all exterior, and in the western part, it has another room equipped with a sink that is currently used as a storage room.

The plot has 5,312 m<sup>2</sup> of completely flat and fertile land, its own water well (registered), areas for vegetable gardens and fruit trees, and a large garden area with a sports area. It has public services of drinking water and electricity. A unique opportunity to invest and convert it into a housing project tailored to your needs with the advantages of being in the countryside, surrounded by nature and very close to the city, just a stone's throw from the sea, the beach, shops and restaurants.