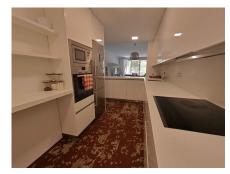

The kitchen is spacious, equipped with high-quality appliances, ample storage space, and a laundry room with additional storage.

It's worth mentioning that all rooms in this property have exterior-facing windows, providing ample natural lighting.