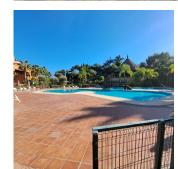

This immense ground floor comprises 4 double bedrooms with built-in wardrobes, 2 of them en suite, ideal for large families or those who receive visitors throughout the year. It features a spacious living room of about 50m2 with access to a very large terrace with a BBQ area, retractable glass enclosures that are perfect for maintaining the ideal temperature year-round without losing natural light, and direct access to the communal pool and gardens.

Additionally, there is a large storage room and a parking space where the owners used to park an SUV, a small car, and a motorcycle.

The common areas boast gardens with incredible tropical vegetation, a unique pool with a very attractive designed beach bar. All common areas are well-maintained, including the entrances, parking area, gardens, and pool, among others.