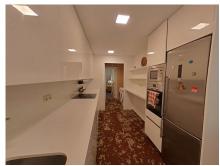

The kitchen is spacious, equipped with high-quality appliances, ample storage space, and a laundry room with additional storage.

It's worth mentioning that all rooms in this property have exterior-facing windows, providing ample natural lighting.