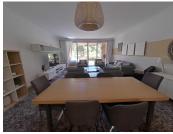

The kitchen is spacious, equipped with high-quality appliances, ample storage space, and a laundry room with additional storage.

It's worth mentioning that all rooms in this property have exterior-facing windows, providing ample natural lighting.