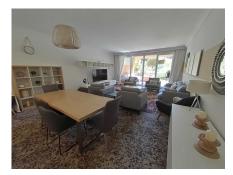

This immense ground floor comprises 4 double bedrooms with built-in wardrobes, 2 of them en suite, ideal for large families or those who receive visitors throughout the year. It features a spacious living room of about 50m2 with access to a very large terrace with a BBQ area, retractable glass enclosures that are perfect for maintaining the ideal temperature year-round without losing natural light, and direct access to the communal pool and gardens.

The kitchen is spacious, equipped with high-quality appliances, ample storage space, and a laundry room with additional storage.

It's worth mentioning that all rooms in this property have exterior-facing windows, providing ample natural lighting.