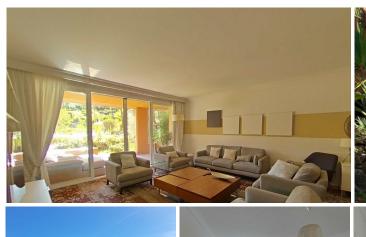

This immense ground floor comprises 4 double bedrooms with built-in wardrobes, 2 of them en suite, ideal for large families or those who receive visitors throughout the year. It features a spacious living room of about 50m2 with access to a very large terrace with a BBQ area, retractable glass enclosures that are perfect for maintaining the ideal temperature year-round without losing natural light, and direct access to the communal pool and gardens.

The kitchen is spacious, equipped with high-quality appliances, ample storage space, and a laundry room with additional storage.

It's worth mentioning that all rooms in this property have exterior-facing windows, providing ample natural lighting.