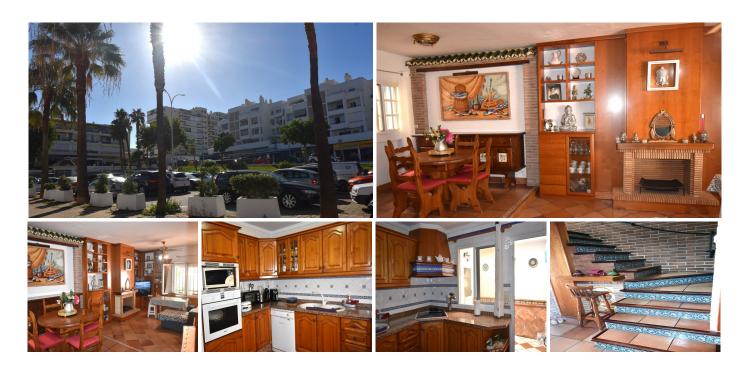

## BEAUTIFUL TOWNHOUSE IN GREAT LOCATION IN TORREMOLINOS

Magnificent townhouse in La Carihuela, a few meters from the beach and surrounded by all services.

A very spacious house built on three levels. On the ground floor there is a large terrace porche, once we access the entrance hall we find a large living room with fireplace, a toilet, a fully furnished independent kitchen with access to the interior patio.

On the first floor the three bedrooms and a large bathroom with a hydromassage bathtub and a shower tray. On the top floor the solarium with a bedroom. Sold fully furnished.

Very bright and quiet house near the promenade and less than 15 minutes walk from the train stop and the center of Torremolinos.