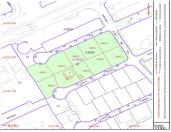

## RESIDENTIAL PLOT WITH

Costalita

REF# R4425337 - 4.200.000€

Beds

Baths

2045 m<sup>2</sup> Built 5800 m<sup>2</sup> Plot

This large plot is located on the third line of the beach, in the Cancelada area, an exclusive and quiet residential neighborhood steps from the beach.

With a strategic location, the area has several of the best international schools in Marbella, restaurants, beach bars, banks, supermarkets and hospitals.

With a flat topography, this is an ideal plot to build up to 13 contemporary villas with an innovative custom design and high quality finishes.

There is also a basic project for 10 larger villas.

The plot has a buildability of 36%. Do not miss this magnificent investment opportunity.