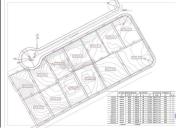

With a strategic location, the area has several of the best international schools in Marbella, restaurants, beach bars, banks, supermarkets and hospitals.

With a flat topography, this is an ideal plot to build up to 13 contemporary villas with an innovative custom design and high quality finishes.

There is also a basic project for 10 larger villas.

The plot has a buildability of 36%. Do not miss this magnificent investment opportunity.