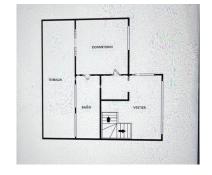

American School, Estepona International and much more making it a good property for a family.

The property was constructed in 1996 and has had the same owners who now reluctantly are selling. You enter a pedestrian gate into a nice front garden laid with grass and you have a nice West facing covered terrace. You will find on this level the main living and dining room, an office space, a very large kitchen which could easily be integrated into the living area by removing a wall, and a guest WC. Upstairs on floor 1 you will find a bedroom with en-suite and access to a terrace and 2 further bedrooms, one of which has access to the terrace and a family bathroom. Up another level to the 2nd floor you will find the master bedroom with a dressing room and a large ensuite and access to a very large terrace with views of La Concha and the sea.