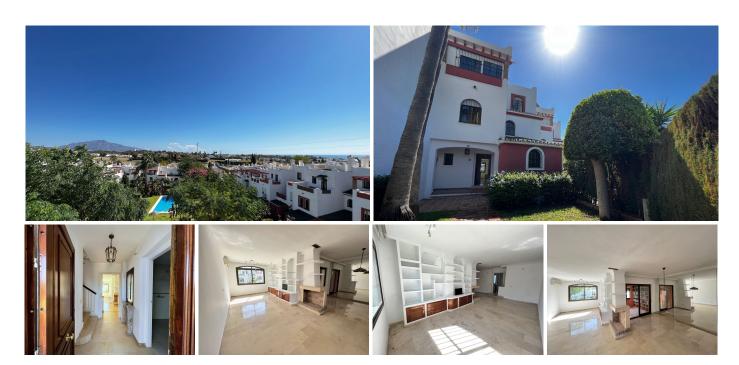

## TOWNHOUSE WITH 5 BEDROOMS

Bel Air

## REF# R4424368 - 545.000€

| IBI        |              | Garbage         | Community      |                  |
|------------|--------------|-----------------|----------------|------------------|
| 522 €/YEAR |              | 136 €/YEAR      | 2100 €/YEAR    |                  |
|            |              |                 |                |                  |
|            | <u>a</u>     |                 | K 7            | K 7              |
| 5<br>Beds  | 4.5<br>Baths | 241 m²<br>Built | 500 m²<br>Plot | 76 m²<br>Terrace |

Reformation opportunity in a great location in Bel Air. Easy road access to the Coastal N340 nestled between Estepona and Marbella just off the New Golden Mile. Shops, bars, restaurants and supermarkets are walking distance from this house and there are many International schools close by such as Atlas

American School, Estepona International and much more making it a good property for a family.

The property was constructed in 1996 and has had the same owners who now reluctantly are selling. You enter a pedestrian gate into a nice front garden laid with grass and you have a nice West facing covered terrace. You will find on this level the main living and dining room, an office space, a very large kitchen which could easily be integrated into the living area by removing a wall, and a guest WC. Upstairs on floor 1 you will find a bedroom with en-suite and access to a terrace and 2 further bedrooms, one of which has access to the terrace and a family bathroom. Up another level to the 2nd floor you will find the master bedroom with a dressing room and a large ensuite and access to a very large terrace with views of La Concha and the sea.

This property also has a basement which is accessed from the front garden down some stairs and here you will find a large garage with a kitchen, and a self contained unit with a kitchenette, shower room and own access which makes it ideal for guests or staff accommodation. In addition there is lots of storage space in this area. From this level you have outside the garage a very large area for your exclusive use and a path leads to the communal gardens and swimming pools where you will find 2 large pools and 1 childs pool.