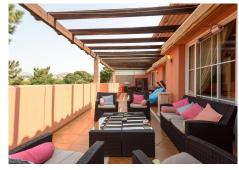

The spacious living room features an open fire and a dining area adorned with striking feature wallpaper, creating a cozy and inviting atmosphere.

Step outside onto the fabulous sunny terrace, spanning an impressive 61m<sup>2</sup> and fitted with awnings. Surrounded by majestic pine trees, this outdoor oasis offers enchanting sunset views over the picturesque mountains, making it an ideal spot for relaxation and entertainment.