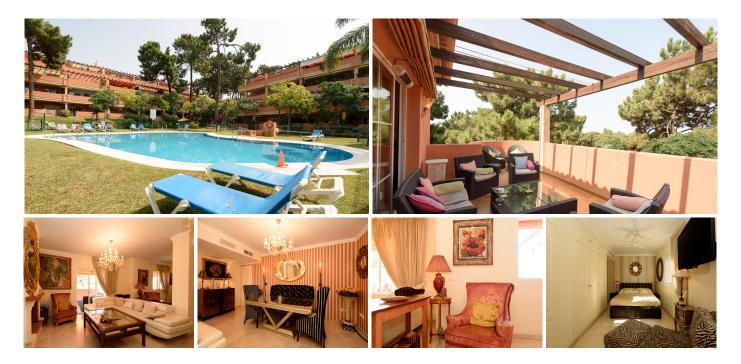

Additional features of this property include underground parking and a storeroom for your convenience. The complex offers a communal garden and a swimming pool with sun lounges, perfect for basking in the Mediterranean sun.

This low-rise construction is situated in a gated urbanization bordering a serene pine forest, ensuring tranquility and security. Residents can enjoy the convenience of walking distance to all amenities and the beach, making it an ideal choice for permanent living or a holiday retreat.

Upon entering, you're greeted by an ample reception area that seamlessly flows into a bright and large open-plan living space. The fully equipped open-plan kitchen, complete with a breakfast bar, provides a perfect setting for culinary enthusiasts and offers direct access to an outdoor dining area, creating a delightful space for al fresco dining.

The spacious living room features an open fire and a dining area adorned with striking feature wallpaper, creating a cozy and inviting atmosphere.

Step outside onto the fabulous sunny terrace, spanning an impressive 61m<sup>2</sup> and fitted with awnings. Surrounded by majestic pine trees, this outdoor oasis offers enchanting sunset views over the picturesque mountains, making it an ideal spot for relaxation and entertainment.