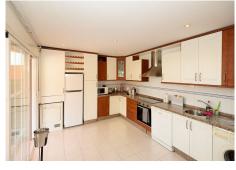

Upon entering, you're greeted by an ample reception area that seamlessly flows into a bright and large open-plan living space. The fully equipped open-plan kitchen, complete with a breakfast bar, provides a perfect setting for culinary enthusiasts and offers direct access to an outdoor dining area, creating a delightful space for al fresco dining.