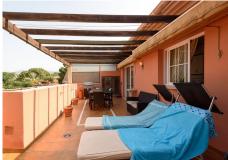

The spacious living room features an open fire and a dining area adorned with striking feature wallpaper, creating a cozy and inviting atmosphere.

Step outside onto the fabulous sunny terrace, spanning an impressive 61m<sup>2</sup> and fitted with awnings. Surrounded by majestic pine trees, this outdoor oasis offers enchanting sunset views over the picturesque mountains, making it an ideal spot for relaxation and entertainment.