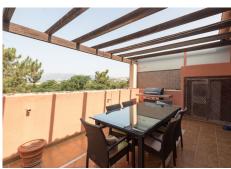

Upon entering, you're greeted by an ample reception area that seamlessly flows into a bright and large open-plan living space. The fully equipped open-plan kitchen, complete with a breakfast bar, provides a perfect setting for culinary enthusiasts and offers direct access to an outdoor dining area, creating a delightful space for al fresco dining.

The spacious living room features an open fire and a dining area adorned with striking feature wallpaper, creating a cozy and inviting atmosphere.

Step outside onto the fabulous sunny terrace, spanning an impressive 61m<sup>2</sup> and fitted with awnings. Surrounded by majestic pine trees, this outdoor oasis offers enchanting sunset views over the picturesque mountains, making it an ideal spot for relaxation and entertainment.