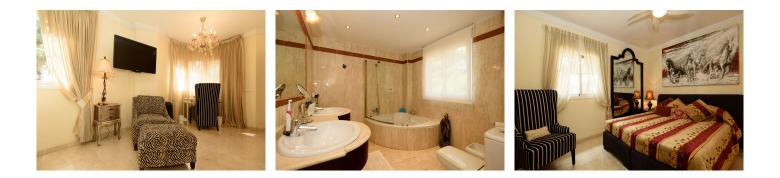

The master ensuite bedroom is a retreat in itself, offering plenty of wardrobe space and a sitting area, perfect for unwinding in privacy. The guest bedroom is generously sized and comes with fitted wardrobes for convenience.

The penthouse also boasts two meticulously designed bathrooms. The ensuite bathroom features double vanities and a corner bath with marble floor-to-ceiling tiles, exuding opulence. The family bathroom offers a walk-in shower with mosaic tiles reaching the ceiling, adding a touch of contemporary flair.

The interior of the penthouse is tastefully decorated with cream marble flooring, and it's equipped with air conditioning for year-round comfort. For added convenience and privacy, shutters adorn the windows, and ceiling fans are installed in the bedrooms.