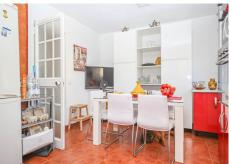

It originally had three bedrooms, but one of them has been expanded to create a more spacious kitchen. In addition, the apartment has a spacious living room, two bedrooms and a bathroom with a jacuzzi. The distribution is perfect, with a main living room, kitchen-dining room, bedrooms and bathroom.