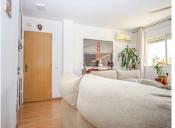

86 m<sup>2</sup> Built

Spacious and bright two-bedroom apartment, Torremolinos

Welcome a charming apartment for sale! This property is ideal for both vacation investment and own home.

Located on the second floor by stairs, this exterior apartment has been renovated and has a constructed area of ??88 square meters.

It originally had three bedrooms, but one of them has been expanded to create a more spacious kitchen. In addition, the apartment has a spacious living room, two bedrooms and a bathroom with a jacuzzi. The distribution is perfect, with a main living room, kitchen-dining room, bedrooms and bathroom.