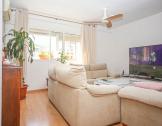

86 m<sup>2</sup> Built

Spacious and bright two-bedroom apartment, Torremolinos

Welcome a charming apartment for sale! This property is ideal for both vacation investment and own home.

Located on the second floor by stairs, this exterior apartment has been renovated and has a constructed area of ??88 square meters.

It originally had three bedrooms, but one of them has been expanded to create a more spacious kitchen. In addition, the apartment has a spacious living room, two bedrooms and a bathroom with a jacuzzi. The distribution is perfect, with a main living room, kitchen-dining room, bedrooms and bathroom.