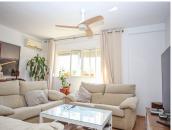

It originally had three bedrooms, but one of them has been expanded to create a more spacious kitchen. In addition, the apartment has a spacious living room, two bedrooms and a bathroom with a jacuzzi. The distribution is perfect, with a main living room, kitchen-dining room, bedrooms and bathroom.