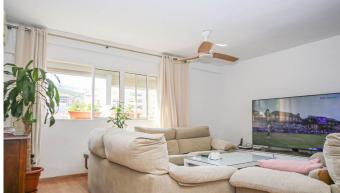

86 m<sup>2</sup> Built

Spacious and bright two-bedroom apartment, Torremolinos

Welcome a charming apartment for sale! This property is ideal for both vacation investment and own home.

Located on the second floor by stairs, this exterior apartment has been renovated and has a constructed area of ??88 square meters.

It originally had three bedrooms, but one of them has been expanded to create a more spacious kitchen. In addition, the apartment has a spacious living room, two bedrooms and a bathroom with a jacuzzi. The distribution is perfect, with a main living room, kitchen-dining room, bedrooms and bathroom.