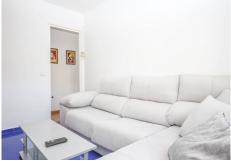

86 m<sup>2</sup> Built

Spacious and bright two-bedroom apartment, Torremolinos

Welcome a charming apartment for sale! This property is ideal for both vacation investment and own home.

Located on the second floor by stairs, this exterior apartment has been renovated and has a constructed area of ??88 square meters.

It originally had three bedrooms, but one of them has been expanded to create a more spacious kitchen. In addition, the apartment has a spacious living room, two bedrooms and a bathroom with a jacuzzi. The distribution is perfect, with a main living room, kitchen-dining room, bedrooms and bathroom.