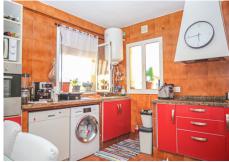

It originally had three bedrooms, but one of them has been expanded to create a more spacious kitchen. In addition, the apartment has a spacious living room, two bedrooms and a bathroom with a jacuzzi. The distribution is perfect, with a main living room, kitchen-dining room, bedrooms and bathroom.