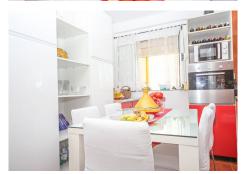

It originally had three bedrooms, but one of them has been expanded to create a more spacious kitchen. In addition, the apartment has a spacious living room, two bedrooms and a bathroom with a jacuzzi. The distribution is perfect, with a main living room, kitchen-dining room, bedrooms and bathroom.