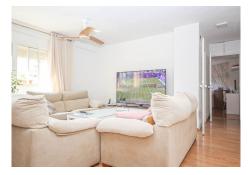

86 m<sup>2</sup> Built

Spacious and bright two-bedroom apartment, Torremolinos

Welcome a charming apartment for sale! This property is ideal for both vacation investment and own home.

Located on the second floor by stairs, this exterior apartment has been renovated and has a constructed area of ??88 square meters.

It originally had three bedrooms, but one of them has been expanded to create a more spacious kitchen. In addition, the apartment has a spacious living room, two bedrooms and a bathroom with a jacuzzi. The distribution is perfect, with a main living room, kitchen-dining room, bedrooms and bathroom.