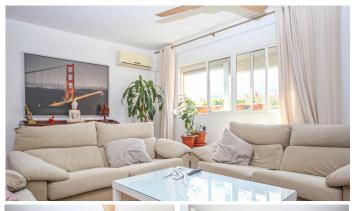

86 m<sup>2</sup> Built

Spacious and bright two-bedroom apartment, Torremolinos

Welcome a charming apartment for sale! This property is ideal for both vacation investment and own home.

Located on the second floor by stairs, this exterior apartment has been renovated and has a constructed area of ??88 square meters.

It originally had three bedrooms, but one of them has been expanded to create a more spacious kitchen. In addition, the apartment has a spacious living room, two bedrooms and a bathroom with a jacuzzi. The distribution is perfect, with a main living room, kitchen-dining room, bedrooms and bathroom.