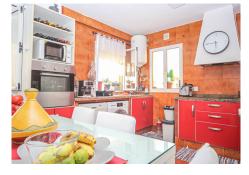

86 m<sup>2</sup> Built

Spacious and bright two-bedroom apartment, Torremolinos

Welcome a charming apartment for sale! This property is ideal for both vacation investment and own home.

Located on the second floor by stairs, this exterior apartment has been renovated and has a constructed area of ??88 square meters.

It originally had three bedrooms, but one of them has been expanded to create a more spacious kitchen. In addition, the apartment has a spacious living room, two bedrooms and a bathroom with a jacuzzi. The distribution is perfect, with a main living room, kitchen-dining room, bedrooms and bathroom.