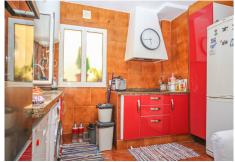

It originally had three bedrooms, but one of them has been expanded to create a more spacious kitchen. In addition, the apartment has a spacious living room, two bedrooms and a bathroom with a jacuzzi. The distribution is perfect, with a main living room, kitchen-dining room, bedrooms and bathroom.