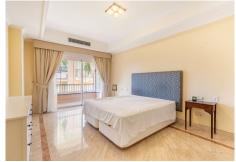

This elegant second floor apartment offers privacy as well as beautiful views from the terrace to the communal gardens and swimming pools. Spacious entrance hall with guest toilet leads to the living room with a beautiful stone fireplace. The large terrace has been enclosed with folding glazing extending the use of the space during the winter months. The kitchen is fully equipped and offers plenty of storage space as well as breakfast area and adjacent laundry room. The master bedroom has direct access to the main terrace and includes a large bathroom with onyx finishes and fitted closets (8 doors). There is another bedroom with en-suite bathroom and dressing area with fitted closets (4 doors) on the east side of the property.