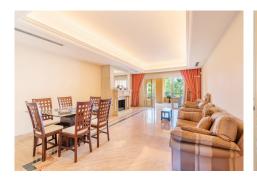

This elegant second floor apartment offers privacy as well as beautiful views from the terrace to the communal gardens and swimming pools. Spacious entrance hall with guest toilet leads to the living room with a beautiful stone fireplace. The large terrace has been enclosed with folding glazing extending the use of the space during the winter months. The kitchen is fully equipped and offers plenty of storage space as well as breakfast area and adjacent laundry room. The master bedroom has direct access to the main terrace and includes a large bathroom with onyx finishes and fitted closets (8 doors). There is another bedroom with en-suite bathroom and dressing area with fitted closets (4 doors) on the east side of the property.