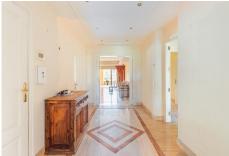

This elegant second floor apartment offers privacy as well as beautiful views from the terrace to the communal gardens and swimming pools. Spacious entrance hall with guest toilet leads to the living room with a beautiful stone fireplace. The large terrace has been enclosed with folding glazing extending the use of the space during the winter months. The kitchen is fully equipped and offers plenty of storage space as well as breakfast area and adjacent laundry room. The master bedroom has direct access to the main terrace and includes a large bathroom with onyx finishes and fitted closets (8 doors). There is another bedroom with en-suite bathroom and dressing area with fitted closets (4 doors) on the east side of the property.