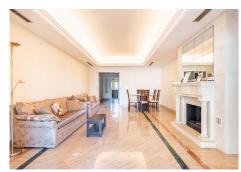

This elegant second floor apartment offers privacy as well as beautiful views from the terrace to the communal gardens and swimming pools. Spacious entrance hall with guest toilet leads to the living room with a beautiful stone fireplace. The large terrace has been enclosed with folding glazing extending the use of the space during the winter months. The kitchen is fully equipped and offers plenty of storage space as well as breakfast area and adjacent laundry room. The master bedroom has direct access to the main terrace and includes a large bathroom with onyx finishes and fitted closets (8 doors). There is another bedroom with en-suite bathroom and dressing area with fitted closets (4 doors) on the east side of the property.