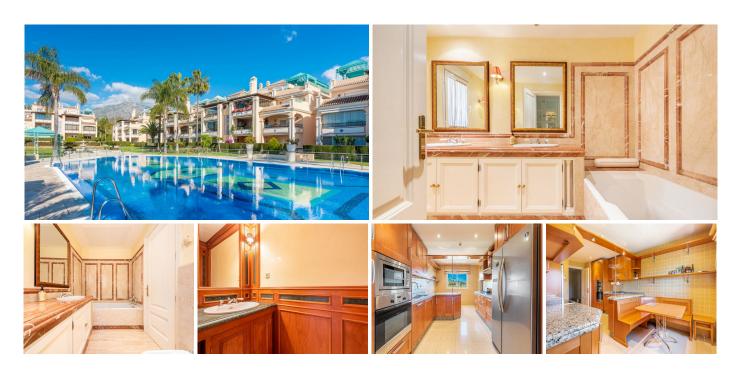

IDI

Magnificent apartment of 218 sqm located on the Golden Mile of Marbella, in the exclusive and luxurious urbanization Lomas de Sierra Blanca, near the beach of Puerto Banus and the center of Marbella.

The urbanization has 24h security, beautiful communal gardens, fountains and a large swimming pool. Immersed in an area of restaurants, bars, supermarkets, beaches and other services, close to Puente Romano and Marbella Club.

This elegant second floor apartment offers privacy as well as beautiful views from the terrace to the communal gardens and swimming pools. Spacious entrance hall with guest toilet leads to the living room with a beautiful stone fireplace. The large terrace has been enclosed with folding glazing extending the use of the space during the winter months. The kitchen is fully equipped and offers plenty of storage space as well as breakfast area and adjacent laundry room. The master bedroom has direct access to the main terrace and includes a large bathroom with onyx finishes and fitted closets (8 doors). There is another bedroom with en-suite bathroom and dressing area with fitted closets (4 doors) on the east side of the property.

This property (and its common areas) are built with the highest quality materials and exceptional finishes, with underfloor heating, A/C hot and cold by heat pump and electric shutters. You also have parking space and storage room in subway garage.