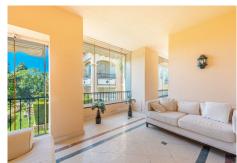

This elegant second floor apartment offers privacy as well as beautiful views from the terrace to the communal gardens and swimming pools. Spacious entrance hall with guest toilet leads to the living room with a beautiful stone fireplace. The large terrace has been enclosed with folding glazing extending the use of the space during the winter months. The kitchen is fully equipped and offers plenty of storage space as well as breakfast area and adjacent laundry room. The master bedroom has direct access to the main terrace and includes a large bathroom with onyx finishes and fitted closets (8 doors). There is another bedroom with en-suite bathroom and dressing area with fitted closets (4 doors) on the east side of the property.