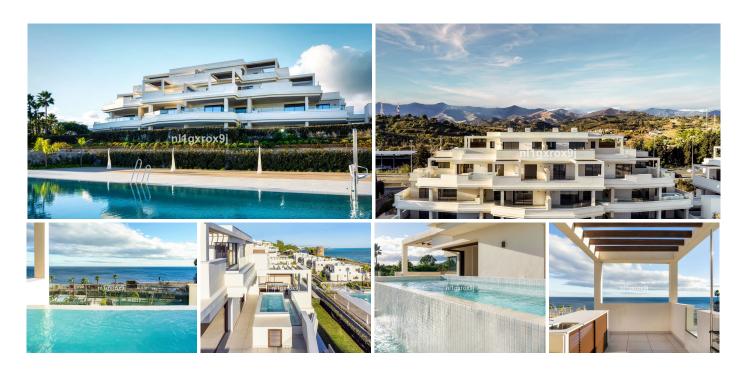

Built

 $87 \text{ m}^2$ 

Terrace

For those looking to live in the Costa del Sol, this is the perfect place. The development—which sits close to a number of small picturesque villages—benefits from an unparalleled beachfront location and enjoys, among others, a wide cultural, gastronomic and sports offering.

The project has been developed to meet all needs and for you to enjoy a beach-chic lifestyle, luxuriating in nature's bounty, and finding the peace and quiet, and relaxation you are looking for.

This penthouse is one of the first line beach-front 6 exclusive and light-filled penthouses boasting over 349

m2 with 3 bedrooms, 1 study room and splendid views over the Costa del Sol and Mediterranean cost.

On the upper floor you will find the master bedroom and a large terrace, while the main floor comprises two bedrooms with dressing rooms and en-suite bathrooms, a guest toilet, an office, a fully equipped state of the art kitchen, a large living room, a utility room and spacious terraces with a plunge pool. The penthouse also has 2 dedicated closed parking spaces and a large storage room.

The penthouse is perfect for those seeking to enjoy an oceanfront residence with all the amenities and services within close vicinity.

With an area of approximately 15,000 sq m, a novel residential concept, character features and all the facilities you need, the urbanization is poised to become the most exclusive coastal development in Costa del Sol with its heated lap pool, kids pool, tennis court, padel court, kids playground and barbecue area.

Built with the best materials and 100% committed to the environment, the urbanization strives for the BREEAM® certificate, promoting a more sustainable construction that has economic, environmental and social benefits for all people linked to the life of the residential complex.