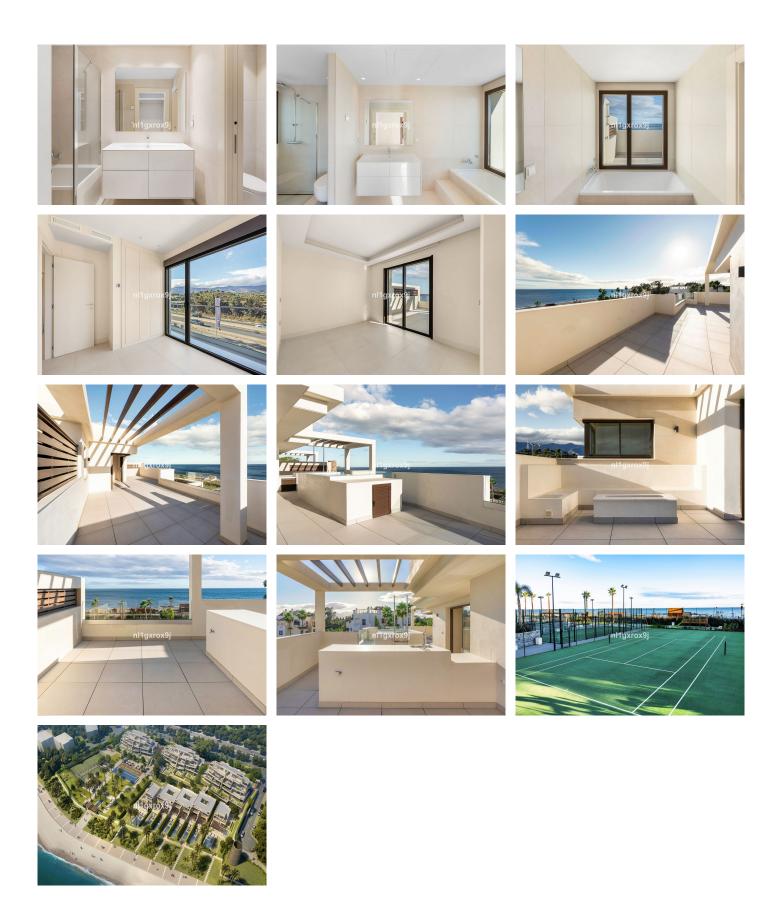

## PENTHOUSE DUPLEX WITH 4 BEDROOMS

Stepona

REF# R4376146 - 3.850.000€

4

Beds

4

Baths

262 m<sup>2</sup>

Built

 $87 \text{ m}^2$ 

Terrace

For those looking to live in the Costa del Sol, this is the perfect place. The development—which sits close to a number of small picturesque villages—benefits from an unparalleled beachfront location and enjoys, among others, a wide cultural, gastronomic and sports offering.

The project has been developed to meet all needs and for you to enjoy a beach-chic lifestyle, luxuriating in nature's bounty, and finding the peace and quiet, and relaxation you are looking for.

This penthouse is one of the first line beach-front 6 exclusive and light-filled penthouses boasting over 349

m2 with 3 bedrooms, 1 study room and splendid views over the Costa del Sol and Mediterranean cost.

On the upper floor you will find the master bedroom and a large terrace, while the main floor comprises two bedrooms with dressing rooms and en-suite bathrooms, a guest toilet, an office, a fully equipped state of the art kitchen, a large living room, a utility room and spacious terraces with a plunge pool. The penthouse also has 2 dedicated closed parking spaces and a large storage room.

The penthouse is perfect for those seeking to enjoy an oceanfront residence with all the amenities and services within close vicinity.

With an area of approximately 15,000 sq m, a novel residential concept, character features and all the facilities you need, the urbanization is poised to become the most exclusive coastal development in Costa del Sol with its heated lap pool, kids pool, tennis court, padel court, kids playground and barbecue area.

Built with the best materials and 100% committed to the environment, the urbanization strives for the BREEAM® certificate, promoting a more sustainable construction that has economic, environmental and social benefits for all people linked to the life of the residential complex.