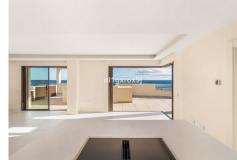

m2 with 3 bedrooms, 1 study room and splendid views over the Costa del Sol and Mediterranean cost.

On the upper floor you will find the master bedroom and a large terrace, while the main floor comprises two bedrooms with dressing rooms and en-suite bathrooms, a guest toilet, an office, a fully equipped state of the art kitchen, a large living room, a utility room and spacious terraces with a plunge pool. The penthouse also has 2 dedicated closed parking spaces and a large storage room.