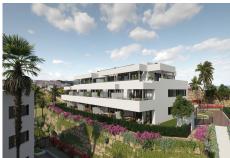

## GROUND FLOOR APARTMENT WITH 2 BEDROOMS

Casares

REF# R4374559 - 333.000€

2 Beds

2 Baths

88 m² Built

25 m<sup>2</sup> Terrace

New Development: Prices from €333,000 to €390,000. [Bedrooms: 2 - 3] [Bathrooms: 2] [Built size: 88m2 - 129m2].

This development is a complex of 47 apartments with 1, 2 and 3 bedrooms. Each apartment has a garage and storage room. Gated community with swimming pool, gardens and children's playground. The design of this development succeeds in integrating the construction with its surroundings, taking full advantage of the topography of the plot to allow for breathtaking 360° views of the sea and the mountains. All the homes have equipped kitchens, large terraces and high quality features such as hot water by aerothermics and pre-

installation for charging electric vehicles. Ground floor apartments with private garden.

This development is located in Casares, next to the Sierra Bermeja Nature Park and within easy reach of the picturesque towns of Manilva and Estepona on the coast or Gaucín and Genalguacil a few kilometers inland. Casares is one of the most charming of the Andalusian white villages, located between the sea and the mountains. It perfectly combines more than 2000 metres of sandy beach and clean waters for bathers, surrounded by golf courses and for hikers, Sierra Bermeja. Just 6 minutes from the prestigious Finca Cortesin Golf Club, as well as other nearby golf courses such as Sotogrande, Estepona and Marbella, make the golf offer very attractive. The fun and entertainment are guaranteed, as well as tranquillity and nature.