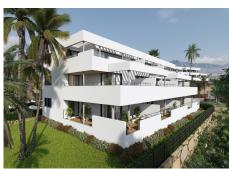

## GROUND FLOOR APARTMENT WITH 2 BEDROOMS

Casares

REF# R4374559 - 333.000€

2 Beds

2 Baths

88 m² Built

25 m<sup>2</sup> Terrace

New Development: Prices from €333,000 to €390,000. [Bedrooms: 2 - 3] [Bathrooms: 2] [Built size: 88m2 - 129m2].

This development is a complex of 47 apartments with 1, 2 and 3 bedrooms. Each apartment has a garage and storage room. Gated community with swimming pool, gardens and children's playground. The design of this development succeeds in integrating the construction with its surroundings, taking full advantage of the topography of the plot to allow for breathtaking 360° views of the sea and the mountains. All the homes have equipped kitchens, large terraces and high quality features such as hot water by aerothermics and pre-

installation for charging electric vehicles. Ground floor apartments with private garden.

This development is located in Casares, next to the Sierra Bermeja Nature Park and within easy reach of the picturesque towns of Manilva and Estepona on the coast or Gaucín and Genalguacil a few kilometers inland. Casares is one of the most charming of the Andalusian white villages, located between the sea and the mountains. It perfectly combines more than 2000 metres of sandy beach and clean waters for bathers, surrounded by golf courses and for hikers, Sierra Bermeja. Just 6 minutes from the prestigious Finca Cortesin Golf Club, as well as other nearby golf courses such as Sotogrande, Estepona and Marbella, make the golf offer very attractive. The fun and entertainment are guaranteed, as well as tranquillity and nature.