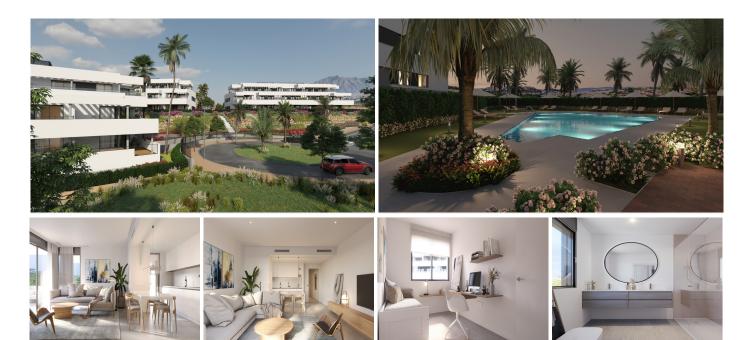

This development is a complex of 47 apartments with 1, 2 and 3 bedrooms. Each apartment has a garage and storage room. Gated community with swimming pool, gardens and children's playground. The design of this development succeeds in integrating the construction with its surroundings, taking full advantage of the topography of the plot to allow for breathtaking 360° views of the sea and the mountains. All the homes have equipped kitchens, large terraces and high quality features such as hot water by aerothermics and pre-

installation for charging electric vehicles. Ground floor apartments with private garden.

This development is located in Casares, next to the Sierra Bermeja Nature Park and within easy reach of the picturesque towns of Manilva and Estepona on the coast or Gaucín and Genalguacil a few kilometers inland. Casares is one of the most charming of the Andalusian white villages, located between the sea and the mountains. It perfectly combines more than 2000 metres of sandy beach and clean waters for bathers, surrounded by golf courses and for hikers, Sierra Bermeja. Just 6 minutes from the prestigious Finca Cortesin Golf Club, as well as other nearby golf courses such as Sotogrande, Estepona and Marbella, make the golf offer very attractive. The fun and entertainment are guaranteed, as well as tranquillity and nature.