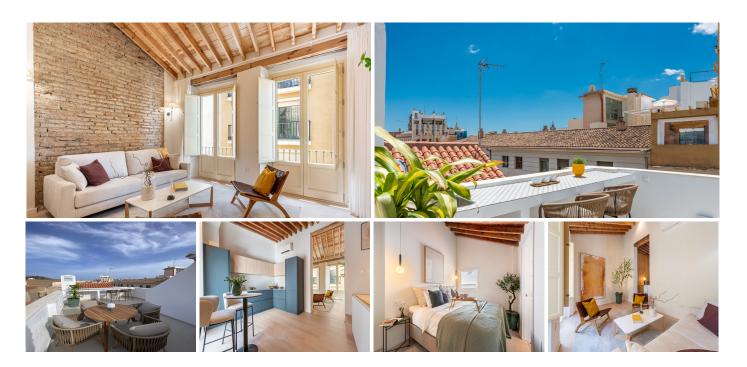

## PENTHOUSE WITH 2 BEDROOMS

Málaga Centro

REF# R4363684 - 675.000€

2 Beds

2 Baths

97 m<sup>2</sup> Built

16 m<sup>2</sup> Terrace

Welcome to El Postigo, a new luxury development located in the heart of Malaga's Centro Histórico. This newly developed duplex penthouse is the crown jewel of the building. This luxurious residence offers a perfect blend of elegance, comfort, and modern living. Boasting two bedrooms and two bathrooms "en suite", this penthouse is designed to cater to the most discerning tastes.

As you step inside, you are greeted by the warmth and charm of the wooden floor that spans the entire living space, adding a touch of natural beauty to the contemporary design. The open plan layout seamlessly integrates the living, dining, and kitchen areas, the hight to the ceiling with its roof beams are creating a

spacious and fluid atmosphere.

The high-quality open plan kitchen is a chef's dream come true. Equipped with top-of-the-line appliances and sleek countertops, it offers a seamless cooking experience while exuding a sophisticated aesthetic.

The master bedroom is located on its own floor with its own en suite bathroom and fitted wardrobes.

Another highlights of this penthouse is the private roof terrace, a tranquil oasis above the bustling city. Step outside and be captivated by the stunning panoramic views that surround you. The terrace provides ample space for outdoor lounging, dining, and entertaining, ensuring that every moment spent here is a memorable one. Additionally, a small outdoor kitchen is conveniently located on the terrace, allowing you to indulge in all fresco dining experiences with ease.

Every detail in this duplex penthouse has been meticulously chosen to provide a luxurious and comfortable lifestyle. From the elegant design to the high-quality finishes, this residence exemplifies modern living at its finest. Don't miss the opportunity to make this extraordinary penthouse your own and experience a new level of refined living in the heart of the city.