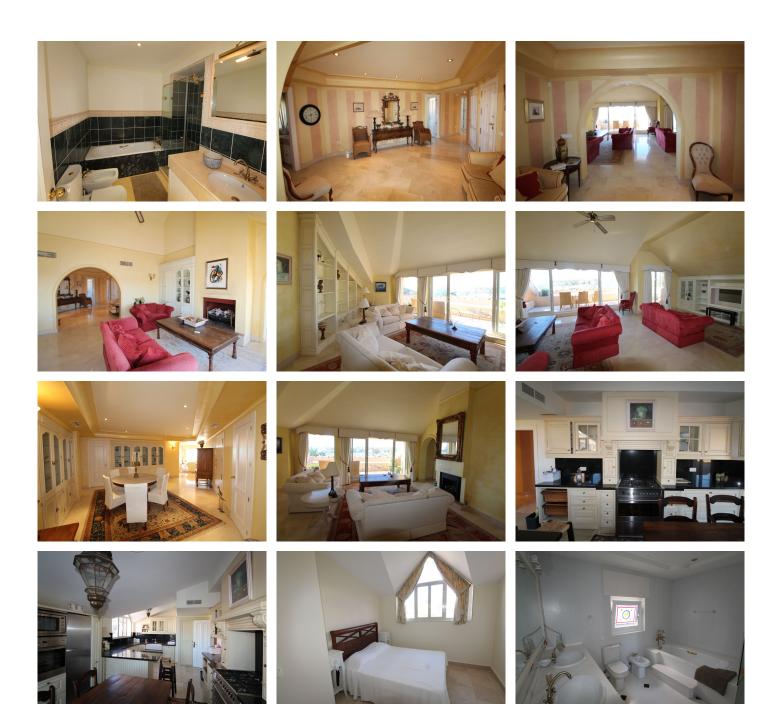

## PENTHOUSE WITH 4 BEDROOMS

Sotogrande Puerto

REF# R4357846 - 1.850.000€

4 Beds

Baths

446 m<sup>2</sup> Built

374 m<sup>2</sup> Terrace

Introducing an extraordinary penthouse with a remarkable configuration, offering breathtaking views of the harbor, the Mediterranean Sea, and the Marina. This exceptional residence combines three separate units into one, providing an unparalleled living experience. The penthouse boasts three spacious living rooms, each adorned with a cozy fireplace, creating an inviting ambiance. With four bedrooms, each featuring an en-suite bathroom, and multiple terraces for delightful al fresco dining while enjoying the panoramic views. The kitchen has been upgraded to the highest standards, ensuring culinary excellence, and the interior has been freshly painted, exuding a renewed sense of elegance. For enhanced privacy or rental opportunities, the distinct units within the penthouse can be separated as desired. The convenience of two parking spaces in an underground garage, located in a nearby building, is included with the apartment. Ideally situated in the most coveted area of the port, adjacent to the prestigious MIM-hotel, the renowned KE Sotogrande