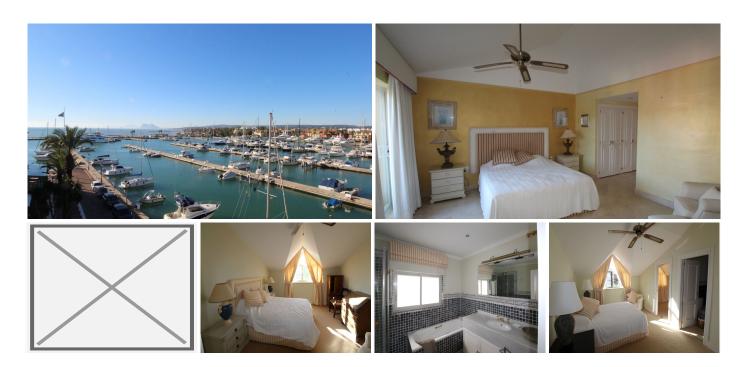

## PENTHOUSE WITH 4 BEDROOMS

Sotogrande Puerto

REF# R4357846 - 1.850.000€

4 Beds

Baths

446 m<sup>2</sup> Built

374 m<sup>2</sup> Terrace

Introducing an extraordinary penthouse with a remarkable configuration, offering breathtaking views of the harbor, the Mediterranean Sea, and the Marina. This exceptional residence combines three separate units into one, providing an unparalleled living experience. The penthouse boasts three spacious living rooms, each adorned with a cozy fireplace, creating an inviting ambiance. With four bedrooms, each featuring an en-suite bathroom, and multiple terraces for delightful al fresco dining while enjoying the panoramic views. The kitchen has been upgraded to the highest standards, ensuring culinary excellence, and the interior has been freshly painted, exuding a renewed sense of elegance. For enhanced privacy or rental opportunities, the distinct units within the penthouse can be separated as desired. The convenience of two parking spaces in an underground garage, located in a nearby building, is included with the apartment. Ideally situated in the most coveted area of the port, adjacent to the prestigious MIM-hotel, the renowned KE Sotogrande