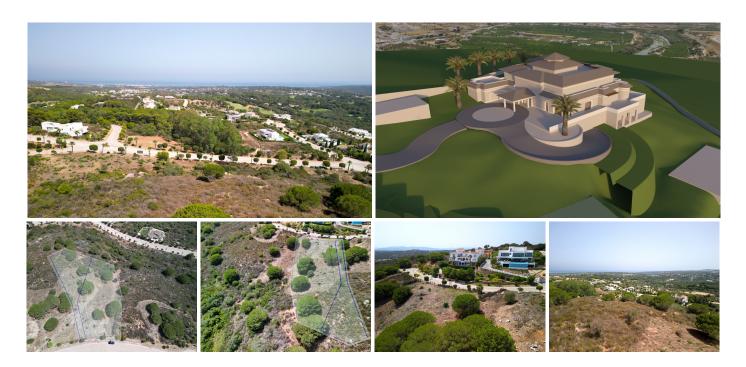

## **PLOT WITH**

Sotogrande Alto

REF# R4350835 - 1.350.000€

Idyllic Residential Plot in San Roque, Near Sotogrande – Perfect for a Sea-View Family Home

Discover the perfect opportunity to build your dream family home on this expansive residential plot located in San Roque, just a stone's throw away from the prestigious Sotogrande. Spanning an impressive 3585 m2, this plot offers ample space to create a stunning residence with breathtaking sea views.

Set amidst a picturesque setting, this plot provides an idyllic canvas to design a home that perfectly suits your lifestyle. Imagine waking up to panoramic vistas of the sparkling sea every morning, and relishing in

the tranquility and beauty that this location has to offer.

With such a generous land area, you have the freedom to create a spacious and comfortable home that meets the needs of your entire family. Whether you envision a contemporary architectural masterpiece or a charming Mediterranean-style villa, the possibilities are endless.

Immerse yourself in the natural beauty of the area, with lush greenery and stunning coastal landscapes surrounding your future home. Take advantage of the Mediterranean climate and create an outdoor oasis, complete with gardens, a swimming pool, and spacious terraces for entertaining and enjoying the serene surroundings.