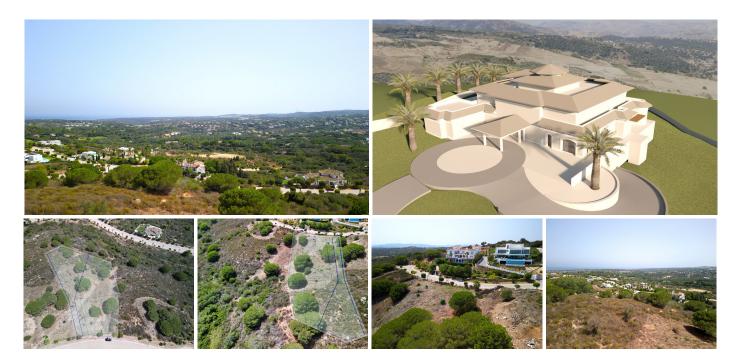

## REF# R4350832 - 1.250.000€

Beds

Baths

m² Built

| Γ | 7 |
|---|---|
| Ľ | Ч |
|   |   |

3348 m<sup>2</sup> Plot

Idyllic Residential Plot in San Roque, Near Sotogrande - Perfect for a Sea-View Family Home

Discover the perfect opportunity to build your dream family home on this expansive residential plot located in San Roque, just a stone's throw away from the prestigious Sotogrande. Spanning an impressive 3348 m2, this plot offers ample space to create a stunning residence with breathtaking sea views.

Set amidst a picturesque setting, this plot provides an idyllic canvas to design a home that perfectly suits your lifestyle. Imagine waking up to panoramic vistas of the sparkling sea every morning, and relishing in

the tranquility and beauty that this location has to offer.

With such a generous land area, you have the freedom to create a spacious and comfortable home that meets the needs of your entire family. Whether you envision a contemporary architectural masterpiece or a charming Mediterranean-style villa, the possibilities are endless.

This plot's prime location ensures convenience and accessibility to a range of amenities, including renowned golf courses, world-class marinas, and exquisite dining options. The nearby Sotogrande offers a luxurious lifestyle with its upscale boutiques, trendy cafes, and vibrant social scene.

Immerse yourself in the natural beauty of the area, with lush greenery and stunning coastal landscapes surrounding your future home. Take advantage of the Mediterranean climate and create an outdoor oasis, complete with gardens, a swimming pool, and spacious terraces for entertaining and enjoying the serene surroundings.

Don't miss this rare opportunity to build your family's dream home in San Roque, near Sotogrande. Embrace the coastal lifestyle and design a residence that perfectly combines luxury, comfort, and breathtaking sea views on this remarkable 3348 m2 residential plot.