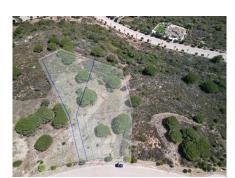

## **PLOT WITH**

Sotogrande Alto

REF# R4350829 - 950.000€

Idyllic Residential Plot in San Roque, Near Sotogrande – Perfect for a Sea-View Family Home

Discover the perfect opportunity to build your dream family home on this expansive residential plot located in San Roque, just a stone's throw away from the prestigious Sotogrande. Spanning an impressive 2788 m2, this plot offers ample space to create a stunning residence with breathtaking sea views.

Set amidst a picturesque setting, this plot provides an idyllic canvas to design a home that perfectly suits your lifestyle. Imagine waking up to panoramic vistas of the sparkling sea every morning, and relishing in

the tranquility and beauty that this location has to offer.

With such a generous land area, you have the freedom to create a spacious and comfortable home that meets the needs of your entire family. Whether you envision a contemporary architectural masterpiece or a charming Mediterranean-style villa, the possibilities are endless.