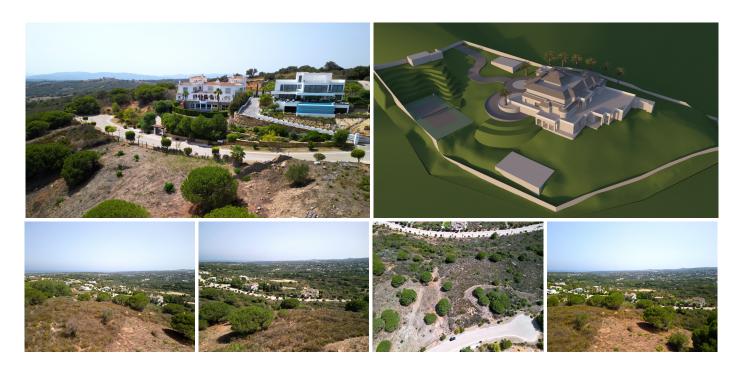

## **PLOT WITH**

Sotogrande Alto

REF# R4350829 - 950.000€

Idyllic Residential Plot in San Roque, Near Sotogrande – Perfect for a Sea-View Family Home

Discover the perfect opportunity to build your dream family home on this expansive residential plot located in San Roque, just a stone's throw away from the prestigious Sotogrande. Spanning an impressive 2788 m2, this plot offers ample space to create a stunning residence with breathtaking sea views.

Set amidst a picturesque setting, this plot provides an idyllic canvas to design a home that perfectly suits your lifestyle. Imagine waking up to panoramic vistas of the sparkling sea every morning, and relishing in

the tranquility and beauty that this location has to offer.

With such a generous land area, you have the freedom to create a spacious and comfortable home that meets the needs of your entire family. Whether you envision a contemporary architectural masterpiece or a charming Mediterranean-style villa, the possibilities are endless.